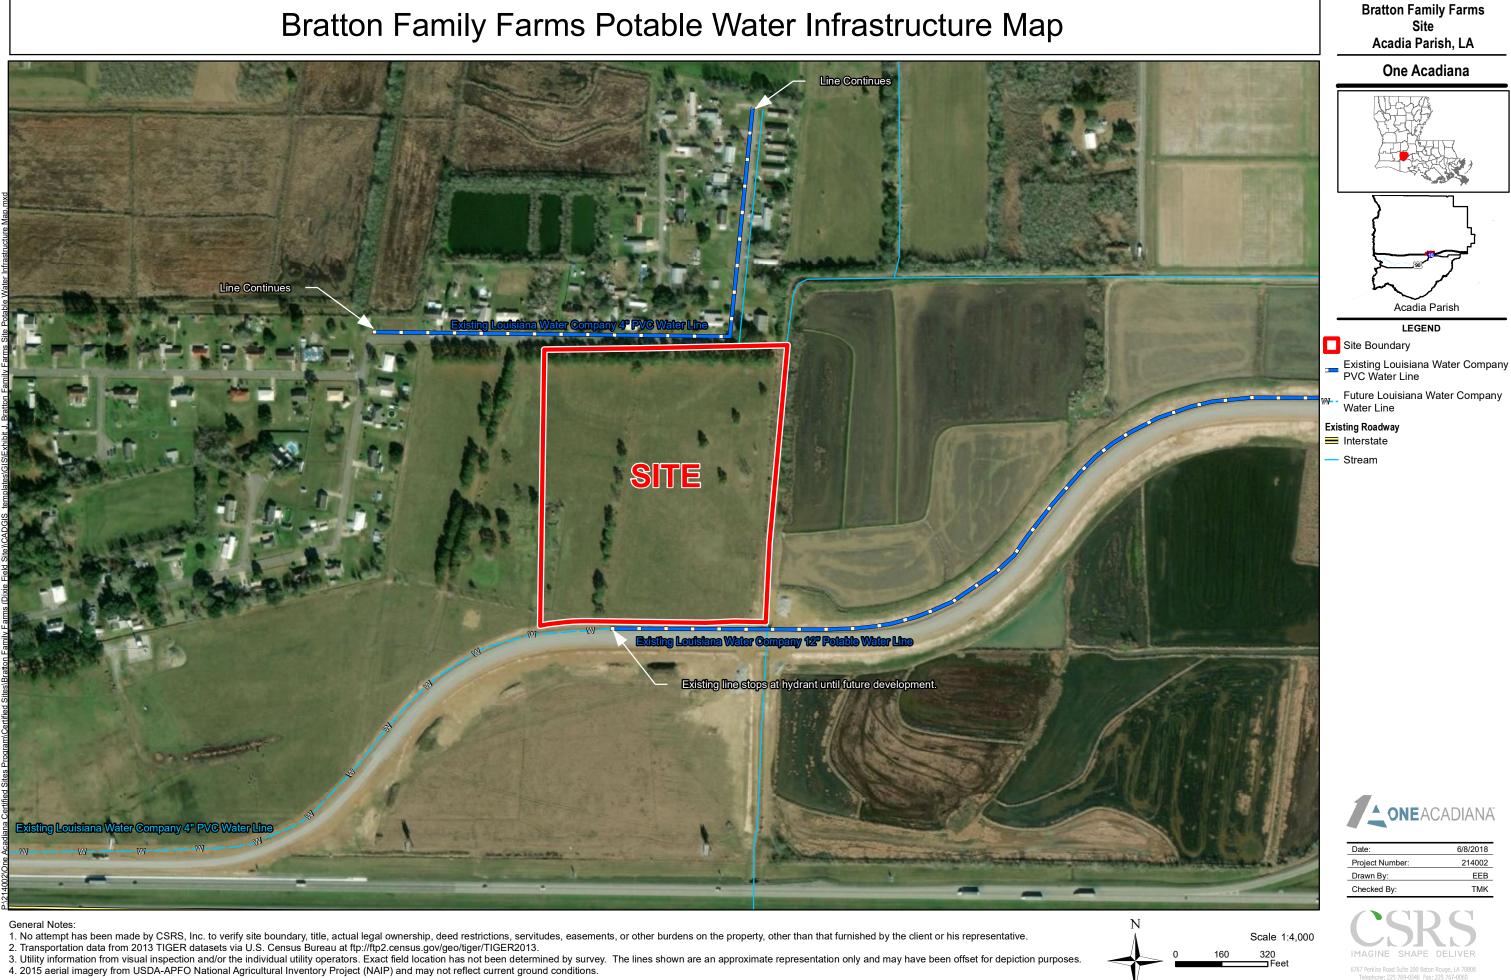

## Exhibit J. Bratton Family Farms Potable Water Infrastructure Map

| Water Utility Provider Questionnaire (page 1 of 2) Site Name: Bratton Family Farms                                                                                                                                                                                                                                                                                                                                                                                                                                                                                                                                                                                                                                                                                                                                                                                                                                                                                                                                                                                                                                                                                                                                                                                                                                                                                                                                                                                                                                                                                                                                                                                          |                                                                                                                                             |
|-----------------------------------------------------------------------------------------------------------------------------------------------------------------------------------------------------------------------------------------------------------------------------------------------------------------------------------------------------------------------------------------------------------------------------------------------------------------------------------------------------------------------------------------------------------------------------------------------------------------------------------------------------------------------------------------------------------------------------------------------------------------------------------------------------------------------------------------------------------------------------------------------------------------------------------------------------------------------------------------------------------------------------------------------------------------------------------------------------------------------------------------------------------------------------------------------------------------------------------------------------------------------------------------------------------------------------------------------------------------------------------------------------------------------------------------------------------------------------------------------------------------------------------------------------------------------------------------------------------------------------------------------------------------------------|---------------------------------------------------------------------------------------------------------------------------------------------|
|                                                                                                                                                                                                                                                                                                                                                                                                                                                                                                                                                                                                                                                                                                                                                                                                                                                                                                                                                                                                                                                                                                                                                                                                                                                                                                                                                                                                                                                                                                                                                                                                                                                                             | CSRS Project ID: 214002                                                                                                                     |
|                                                                                                                                                                                                                                                                                                                                                                                                                                                                                                                                                                                                                                                                                                                                                                                                                                                                                                                                                                                                                                                                                                                                                                                                                                                                                                                                                                                                                                                                                                                                                                                                                                                                             | 20<br>21<br>23<br>23<br>28<br>43<br>57<br>57<br>6<br>8<br>6<br>7<br>7<br>7<br>7<br>7<br>7<br>7<br>7<br>7<br>7<br>7<br>7<br>7<br>7<br>7<br>7 |
| Site Map 1                                                                                                                                                                                                                                                                                                                                                                                                                                                                                                                                                                                                                                                                                                                                                                                                                                                                                                                                                                                                                                                                                                                                                                                                                                                                                                                                                                                                                                                                                                                                                                                                                                                                  | Site Map 2                                                                                                                                  |
| Date: I Feh 18   Provider Name: Louisiania where Company?   Address: 401 South AVE G   City: Charley   State: LA   Is potable or process water currently available at this site? What is the distance (feet) to the nearest potable or process water distribution line to service this site? What is the distance (feet) to the nearest potable or process water distribution line to service this site? What is the distance (feet) to the nearest potable or process water distribution line to service this site? What is the distance (feet) to the nearest potable or process water line at or nearest to this site? What is the distance (feet) to the nearest potable or process water line at or nearest to this site? What is the distance (feet) to the nearest potable water line is 6" or larger, answer "N/A." 200'   Source of potable or process water (lake, well, other source) Well (5   What is the current average daily use of the existing water system in millions of gallons per day (MGD)? 1. & M & Well & |                                                                                                                                             |
| Capacity of closest elevated potable water storage tank (gallons): 500,000<br>Distance to closest elevated potable water storage tank (miles): 3, 0<br>Distance to appropriate booster station (miles): 4.0                                                                                                                                                                                                                                                                                                                                                                                                                                                                                                                                                                                                                                                                                                                                                                                                                                                                                                                                                                                                                                                                                                                                                                                                                                                                                                                                                                                                                                                                 |                                                                                                                                             |
| Is a plan underway to improve services at or near this site within the next year? If so, please provide anticipated upgrades, location, and time for implementation.                                                                                                                                                                                                                                                                                                                                                                                                                                                                                                                                                                                                                                                                                                                                                                                                                                                                                                                                                                                                                                                                                                                                                                                                                                                                                                                                                                                                                                                                                                        |                                                                                                                                             |
|                                                                                                                                                                                                                                                                                                                                                                                                                                                                                                                                                                                                                                                                                                                                                                                                                                                                                                                                                                                                                                                                                                                                                                                                                                                                                                                                                                                                                                                                                                                                                                                                                                                                             |                                                                                                                                             |