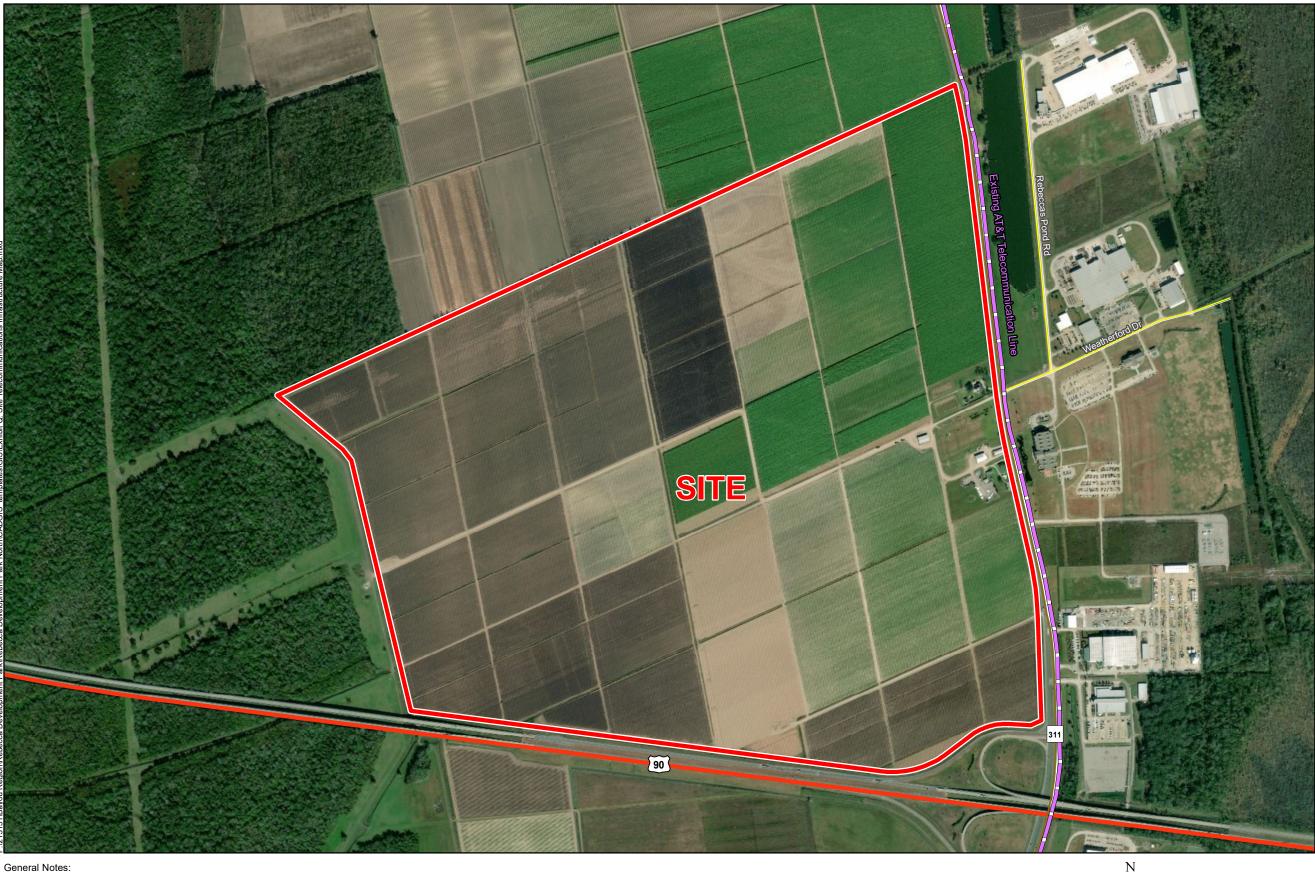

# Exhibit R. Rebecca Development Park North Telecommunications Infrastructure Map

## Rebecca Development Park North Telecommunications Infrastructure Map

No attempt has been made by CSRS, Inc. to verify site boundary, title, actual legal ownership, deed restrictions, servitudes, easements, or other burdens on the property, other than that furnished by the client or his representative.
Transportation data from 2013 TIGER datasets via U.S. Census Bureau at ftp://ftp2.census.gov/geo/tiger/TIGER2013.
Utility information from visual inspection and/or the individual utility operators. Exact field location has not been determined by survey. The lines shown are an approximate representation only and may have been offset for depiction purposes.
2015 aerial imagery from USDA-APFO National Agricultural Inventory Project (NAIP) and may not reflect current ground conditions.