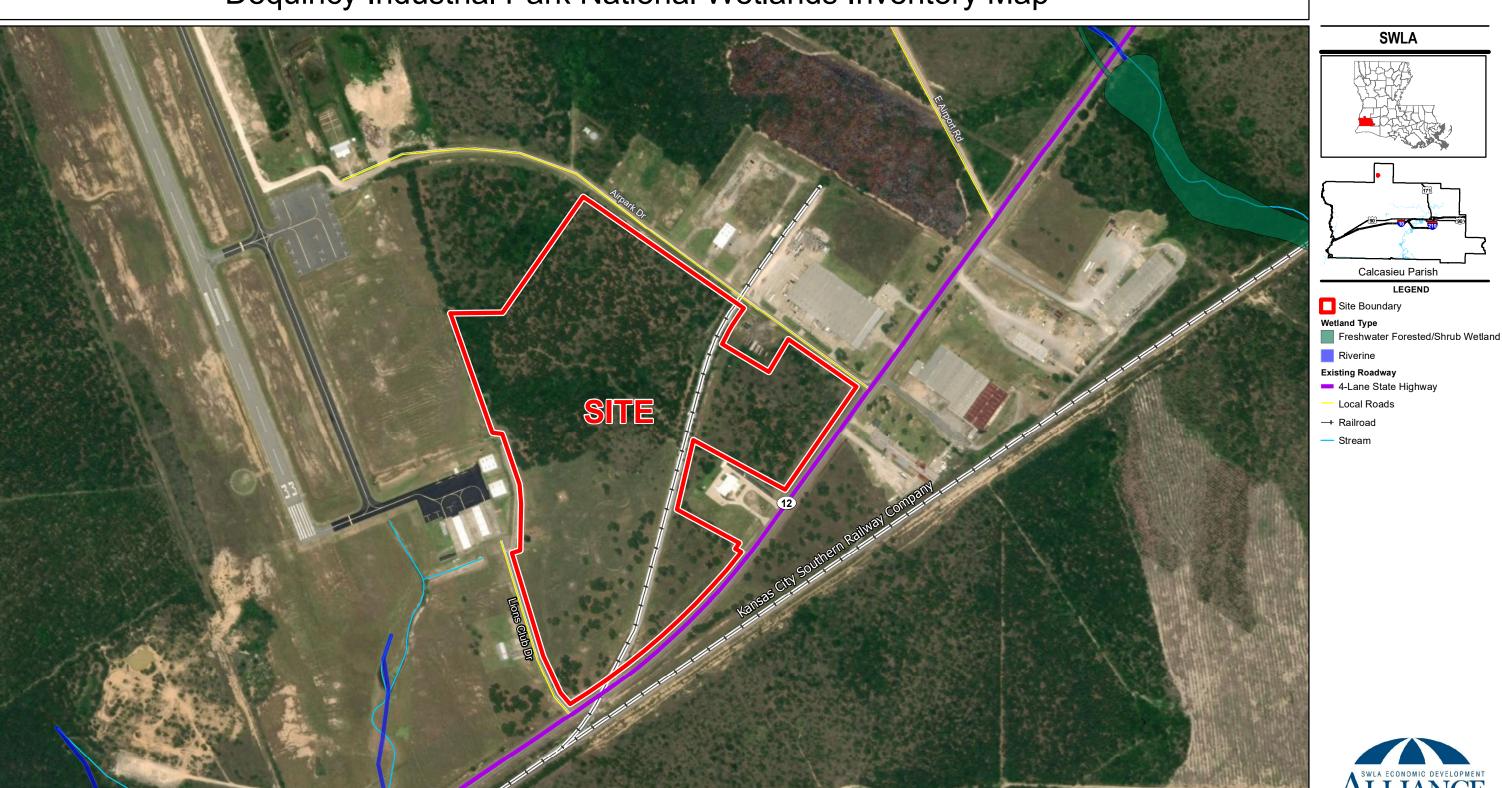

## Exhibit Z. Dequincy Industrial Park National Wetlands Inventory Map

## Dequincy Industrial Park National Wetlands Inventory Map

## **Dequincy Industrial Park** Calcasieu Parish, LA

## General Notes:

- 1. No attempt has been made by CSRS, Inc. to verify site boundary, title, actual legal ownership, deed restrictions, servitudes, easements, or other burdens on the property, other than that furnished by the client or his representative. 2. Transportation data from 2013 TIGER datasets via U.S. Census Bureau at ftp://ftp2.census.gov/geo/tiger/TIGER2013. 3. National Wetlands Inventory (NWI) data current as of May 2016 as downloaded from http://www.fws.gov/wetlands/Downloads/State/LA\_wetlands.zip. 4. 2015 aerial imagery from USDA-APFO National Agricultural Inventory Project (NAIP) and may not reflect current ground conditions.