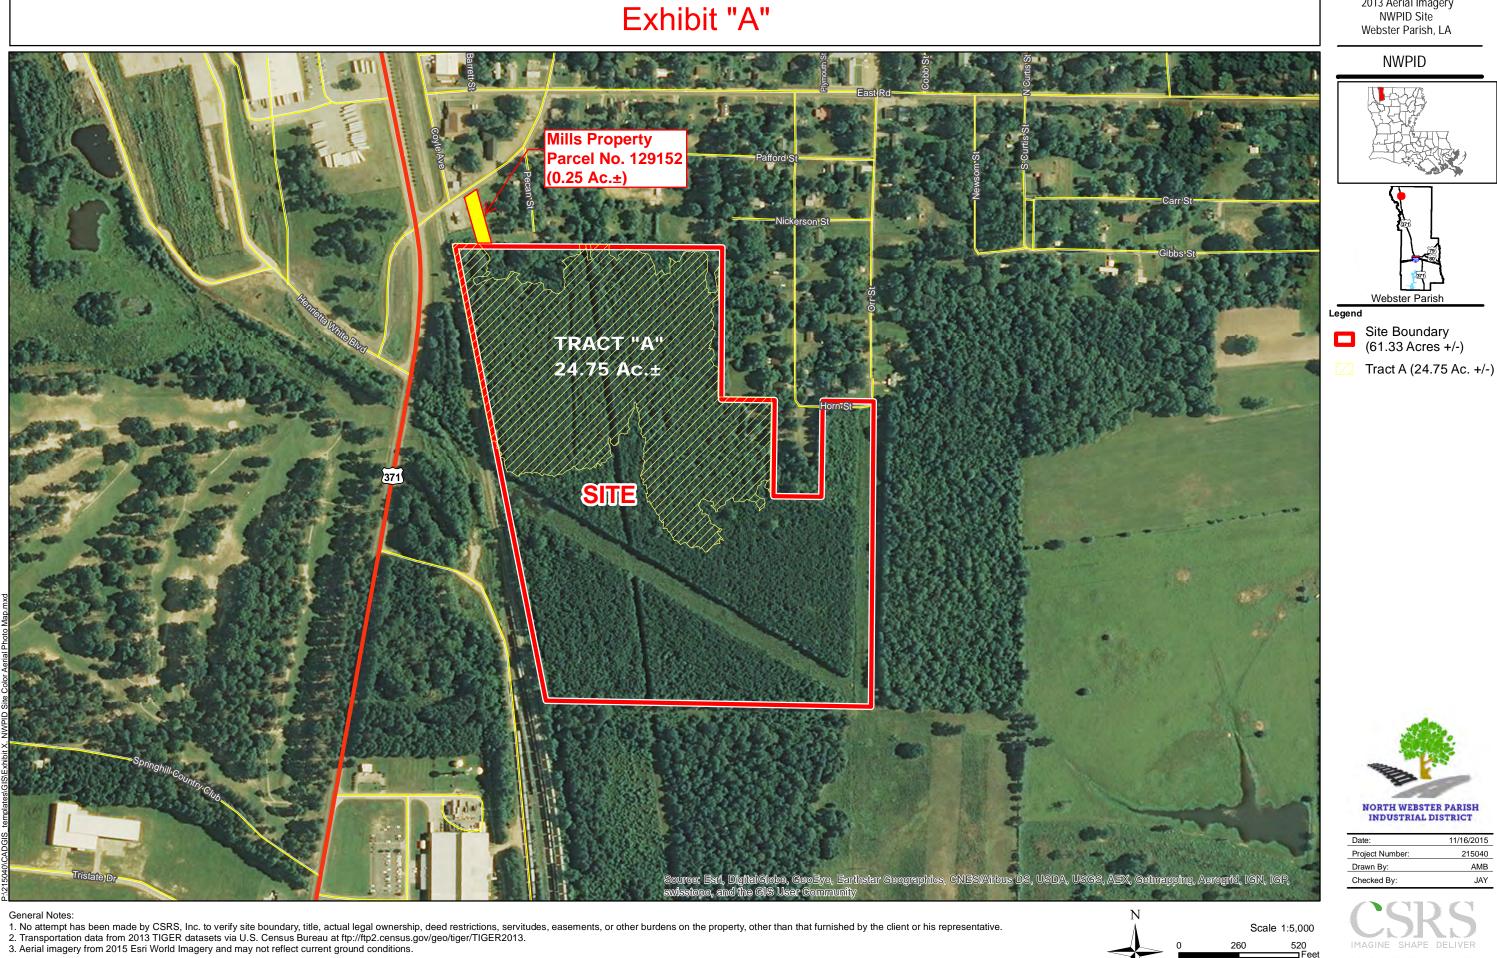

This letter is intended to express the intent of the Board of Directors of the North Webster Parish Industrial District to offer for sale or lease the approximately 25 acre portion of the 61.33 acre Russ Green Site in the North Webster Parish Industrial Park, shown on the attached "Exhibit A" as "Tract A."

Additionally, North Webster Parish Industrial District has a binding agreement to purchase an approximately 0.25 acre site from the Mills Family, being Webster Parish parcel number 129152, which will provide access from the site to Henrietta White Street which then intersects U.S. Highway 371 approximately 250 feet to the west. The District has undertaken the process to purchase this property as soon as possible.

The 25 acres, which includes the 0.25 access site, are offered for sale at \$15,000 per acre for purchase and \$5,000 per acre per year for ground lease. The remaining portion of the 61.33 acres is also available for sale or lease below the asking lease and purchase price of the 25 acre portion.