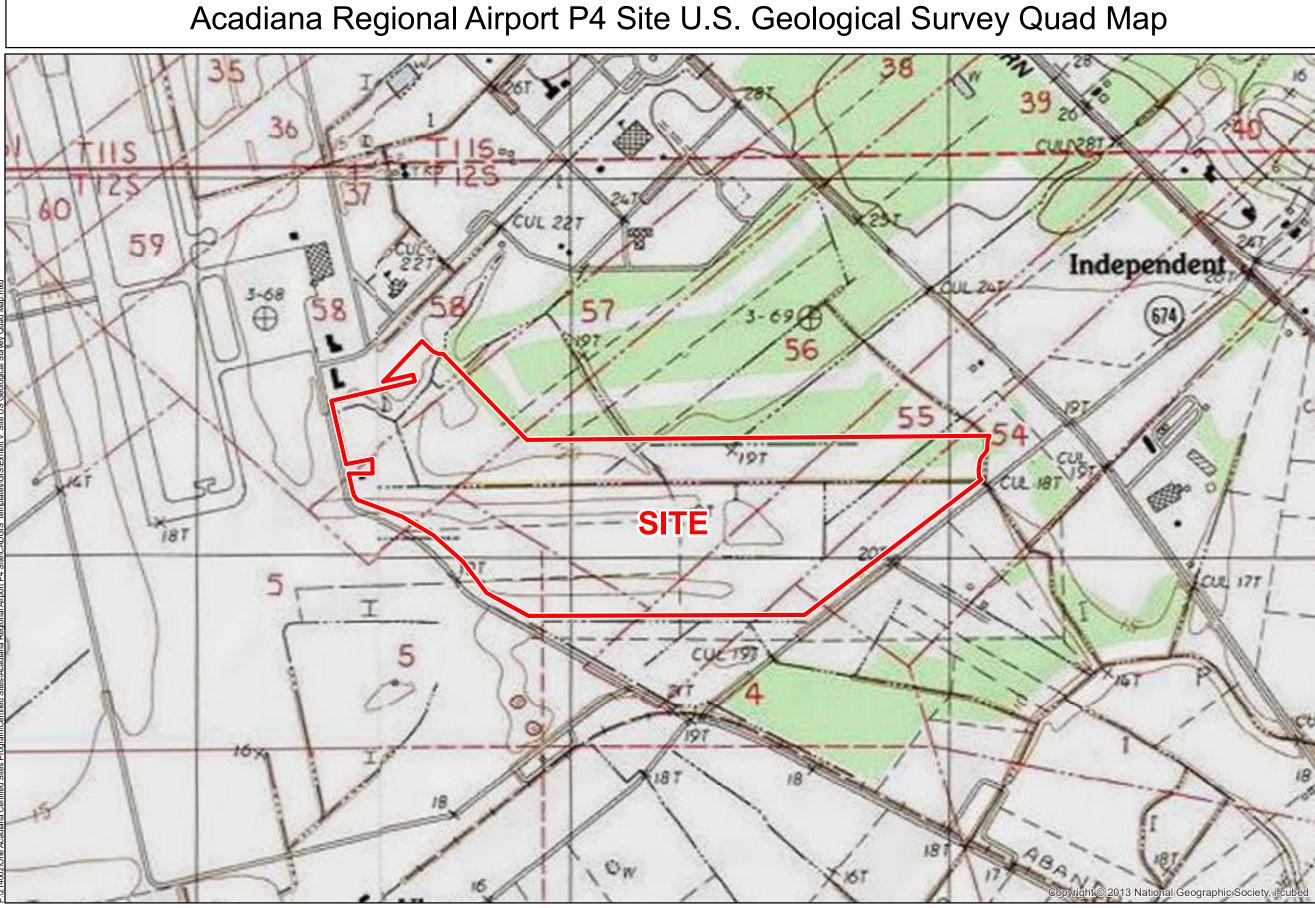

## Exhibit V. Acadiana Regional Airport P4 Site U.S. Geological Survey Quad Map

## General Notes:

1. No attempt has been made by CSRS, Inc. to verify site boundary, title, actual legal ownership, deed restrictions, servitudes, easements, or other burdens on the property, other than that furnished by the client or his representative. 2. Topo data and symbologies from USDA NRCS site http://datagateway.nrcs.usda.gov/GDGOrder.aspx as created by USDA/NRCS National Geospatial Center of Excellence "USDA-NRCS-NCGC Digital Raster Graphic MrSID Mosaic".