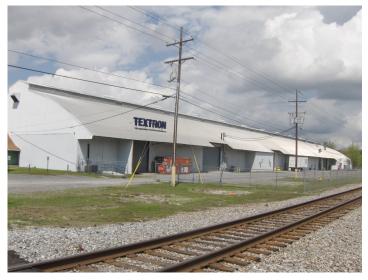

#### **Overview/Comments**

**General Information** 

The offering consists of two independent warehouse facilities measuring 60,873 square feet (?Building One?) and 26,871 sf (?Building Two?) located on an approximately six (6) acre site of land with a municipal address of 2585 Front Street, Slidell, LA. The entire property is available for sale or lease.