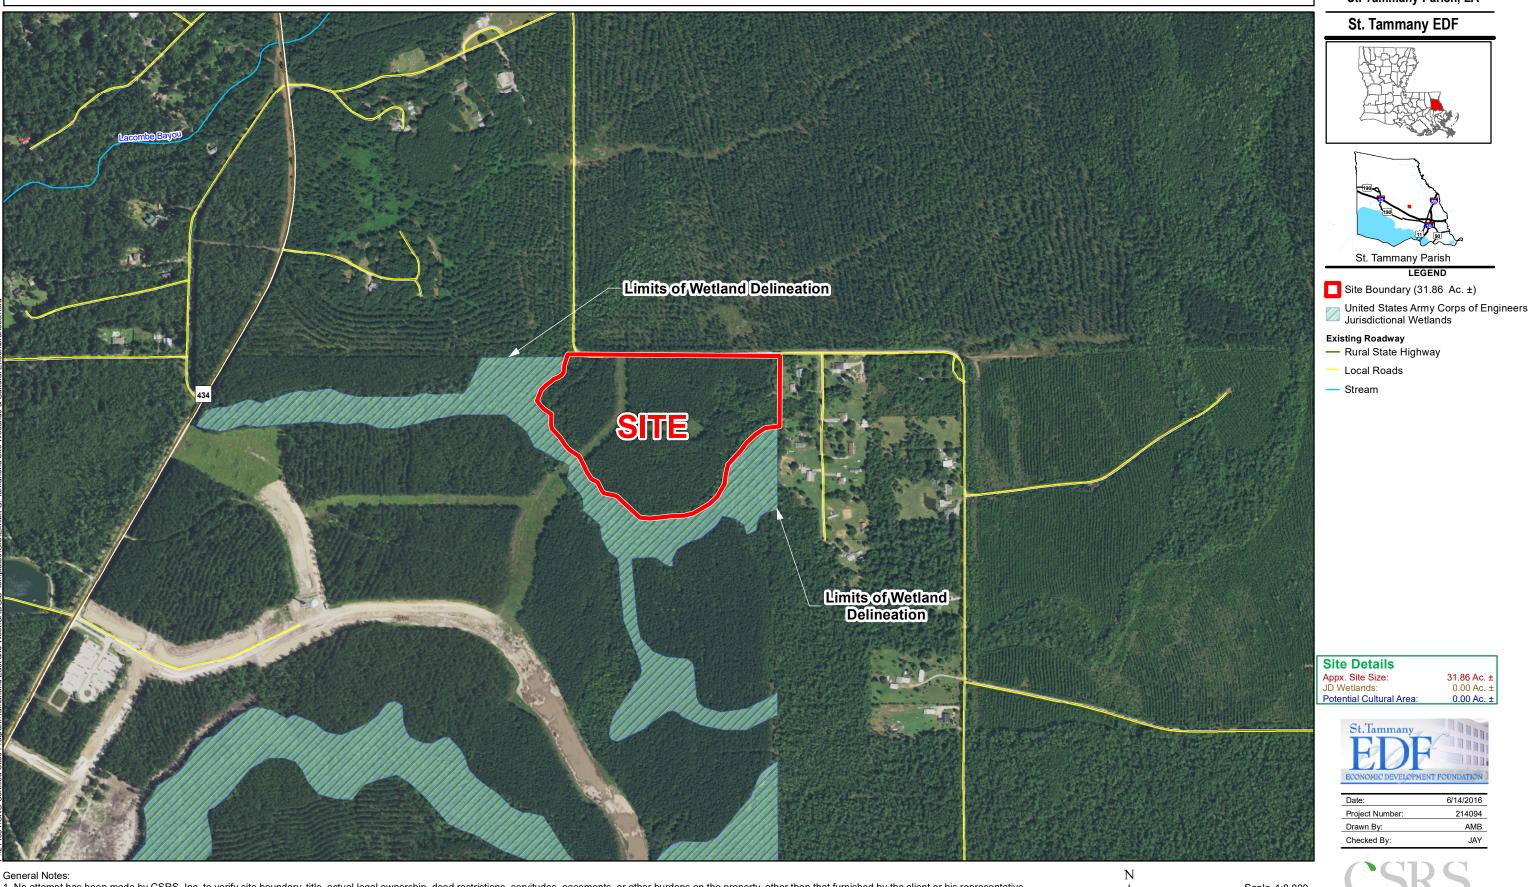

# Exhibit H. Tamanend Business Park East Site Wetlands & Cultural Encumbrances

## Tamanend Business Park East Site Wetlands & Cultural Encumbrances

- 1. No attempt has been made by CSRS, Inc. to verify site boundary, title, actual legal ownership, deed restrictions, servitudes, easements, or other burdens on the property, other than that furnished by the client or his representative.
- 2. Transportation data from 2013 TIGER datasets via U.S. Census Bureau at ftp://ftp2.census.gov/geo/tiger/TIGER2013. Consider the analysis of the considered of the consid
- 5. According to a Phase I Cultural Resources Survey for a Proposed 31 Acre Development Project in St. Tammany Parish, Louisana by TerraXplorations, Inc., report number 2016.067, no cultural encumbrances are on site.

### Encumbered Area Map Tamanend Business Park East Site St. Tammany Parish, LA