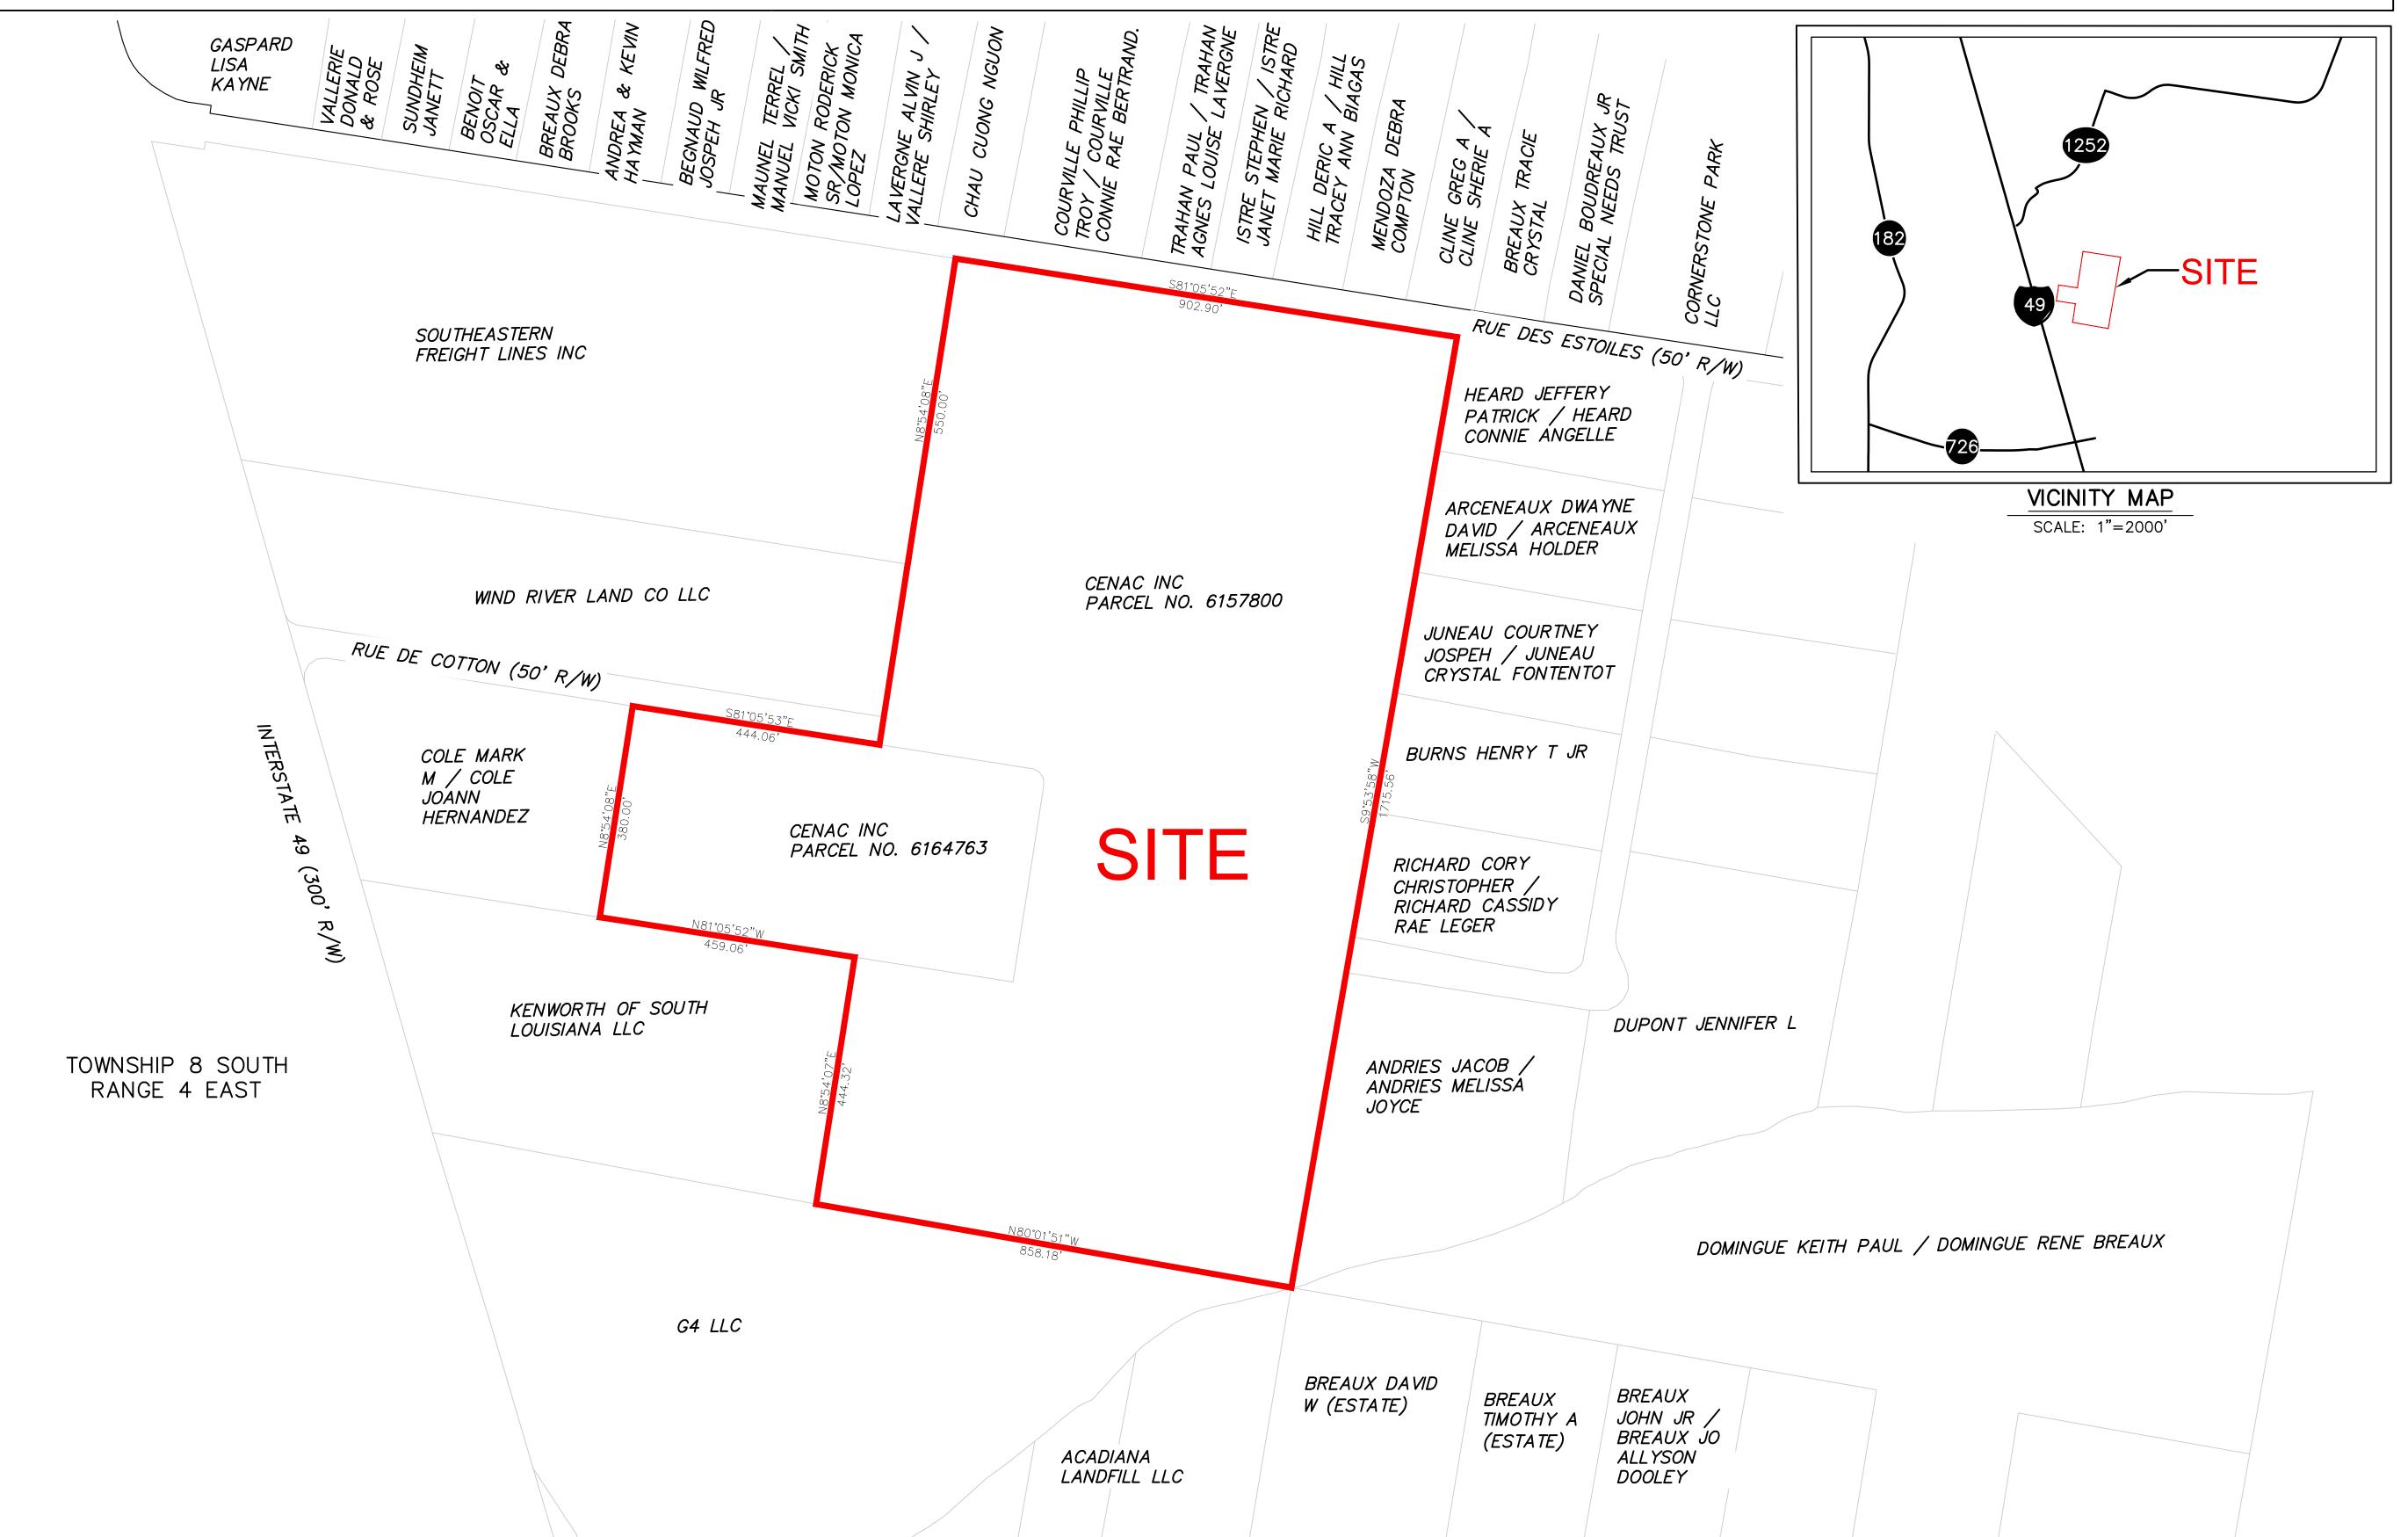

## Exhibit D. Cenac Park Property Boundary Exhibit

## Cenac Park Property Boundary Exhibit

6767 Perkins Road, Suite 200
Baton Rouge, Louisiana 70808
Telephone: 225 769-0546
www.csrsinc.com

Droico

Cenac Park Lafayette Parish, LA

| Revisions:                  |      |    |
|-----------------------------|------|----|
| Description                 | Date | #  |
|                             |      |    |
|                             |      |    |
|                             |      |    |
|                             |      |    |
| Key Plan:                   | GEND | LE |
| SITE BOUNDARY (38.45 AC. ±) |      |    |

## Property Boundary Exhibit

| May 2020 |
|----------|
| 214002   |
| KPH      |
| <br>     |
| EEB      |
|          |

GENERAL NOTES:

1. No attempt has been made by CSRS, Inc. to verify title, actual legal ownership, deed restrictions, servitudes, easements, or other burdens on the property, other than that furnished by the client or his representative.
2. Depicted exhibit based on Livingston Parish Clerk of Court Recordings researched from January 1, 1937 to October 6, 2019.

2. Depicted exhibit based on Livingston Parish Clerk of Court Recordings researched from January 1, 1937 to October 6, 2019.
3. This is not a property boundary survey and is not intended to meet the Louisiana standards of practice for property boundary surveys. Bearings and distances of tracts were obtained from document referenced above.
4. The coordinate system used is NAD83 Louisiana State Plane South (US feet). Coordinates were derived by overlaying the boundary on an aerial photograph and are within 100' of true location.