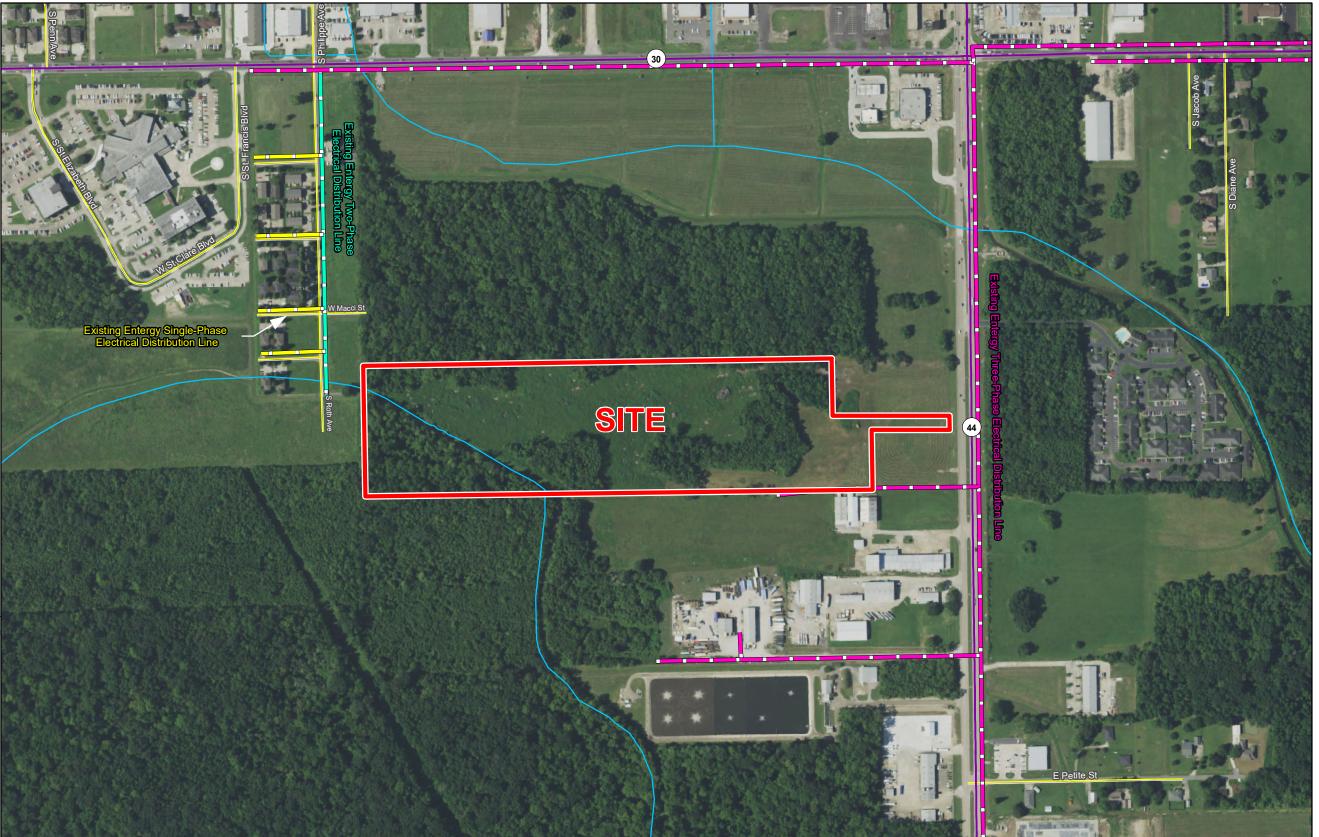

# Exhibit L. Double D Site Electrical Distribution Infrastructure Map

# Double D Property Site Electrical Distribution Infrastructure Map

#### General Notes:

- 1. No attempt has been made by CSRS, Inc. to verify site boundary, title, actual legal ownership, deed restrictions, servitudes, easements, or other burdens on the property, other than that furnished by the client or his representative.

  2. Transportation data from 2013 TIGER datasets via U.S. Census Bureau at ftp://ftp2.census.gov/geo/tiger/TIGER2013.

  3. Utility information from visual inspection and/or the individual utility operators. Exact field location has not been determined by survey. The lines shown are an approximate representation only and may have been offset for depiction purposes.

  4. 2015 aerial imagery from USDA-APFO National Agricultural Inventory Project (NAIP) and may not reflect current ground conditions.

### **Double D Property Site** Ascension Parish, LA

## **BRAC**

Ascension Parish

#### LEGEND

- Site Boundary
- Existing Entergy Single-Phase Electrical Distribution Line
- Existing Entergy Two-Phase Electrical Distribution Line
- Existing Entergy Three-Phase Electrical Distribution Line

#### **Existing Roadway**

- Urban State Highway
- Local Roads
- Stream

| Date:           | 9/18/2018 |
|-----------------|-----------|
| Project Number: | 212161    |
| Drawn By:       | DWC       |
| Checked By:     | TMK       |