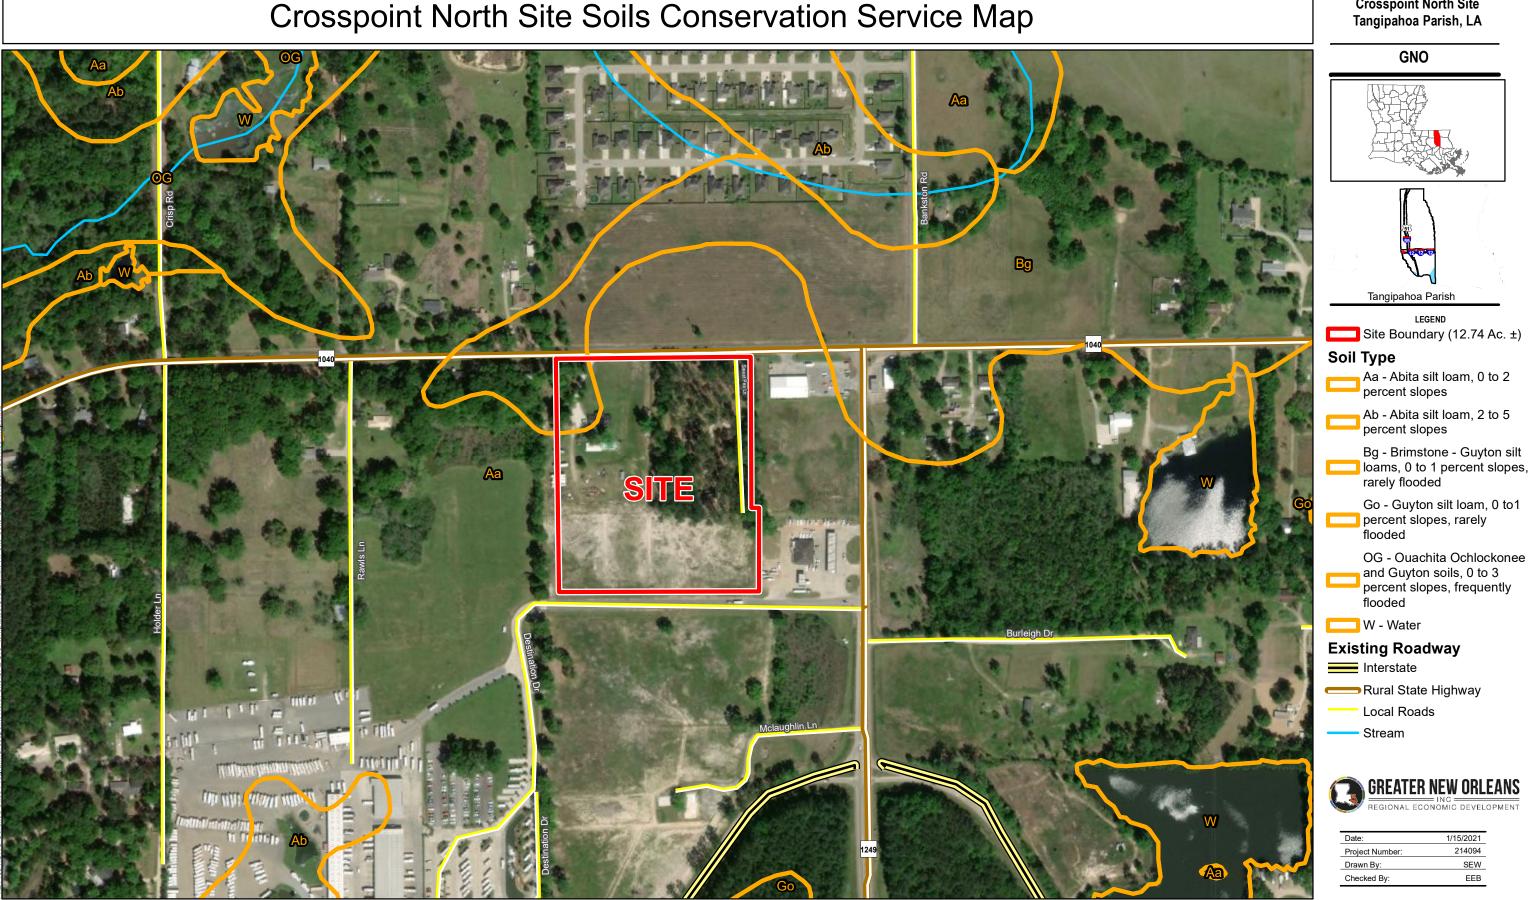

## Exhibit W. Crosspoint North Site Soils Conservation Service Map

## General Notes:

- No attempt has been made by CSRS, Inc. to verify site boundary, title, actual legal ownership, deed restrictions, servitudes, easements, or other burdens on the property, other than that furnished by the client or his representative.
  Iransportation data from 2013 TIGER datasets via U.S. Census Bureau at ftp://ftp2.census.gov/geo/tiger/TIGER2013.
  2015 aerial imagery from USDA-APFO National Agricultural Inventory Project (NAIP) and may not reflect current ground conditions.

- 4. Soils data from USDA SSURGO website: http://websoilsurvey.sc.egov.usda.gov/App/WebSoilSurvey.aspx.

## **Crosspoint North Site** Tangipahoa Parish, LA

| Date:           | 1/15/2021 |
|-----------------|-----------|
| Project Number: | 214094    |
| Drawn By:       | SEW       |
| Checked By:     | EEB       |