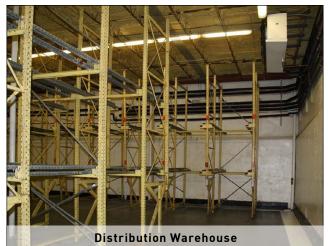

The facility consists of an office area, a break room, a freezer area that can be set to 30 degrees below zero, a cooler area that can maintain sub-zero temperatures, warehouse storage areas, a repair shop, a vault, metal canopies, concrete surfaced parking/drives, asphalt surfaced parking area, chain-link perimeter fence, wood security fence, exterior lights, signage, 38 loading docks with eave heights ranging between +/- 25' to +/- 32' and more.