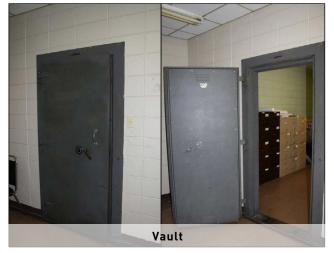

The facility consists of an office area, a break room, a freezer area that can be set to 30 degrees below zero, a cooler area that can maintain sub-zero temperatures, warehouse storage areas, a repair shop, a vault, metal canopies, concrete surfaced parking/drives, asphalt surfaced parking area, chain-link perimeter fence, wood security fence, exterior lights, signage, 38 loading docks with eave heights ranging between +/- 25' to +/- 32' and more.