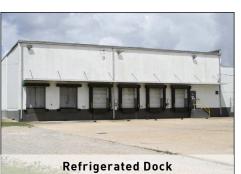

The facility consists of an office area, a break room, a freezer area that can be set to 30 degrees below zero, a cooler area that can maintain sub-zero temperatures, warehouse storage areas, a repair shop, a vault, metal canopies, concrete surfaced parking/drives, asphalt surfaced parking area, chain-link perimeter fence, wood security fence, exterior lights, signage, 38 loading docks with eave heights ranging between +/- 25' to +/- 32' and more.