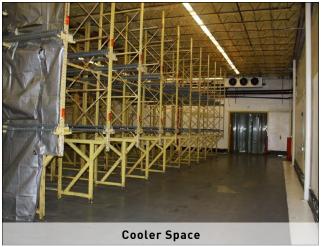

The facility consists of an office area, a break room, a freezer area that can be set to 30 degrees below zero, a cooler area that can maintain sub-zero temperatures, warehouse storage areas, a repair shop, a vault, metal canopies, concrete surfaced parking/drives, asphalt surfaced parking area, chain-link perimeter fence, wood security fence, exterior lights, signage, 38 loading docks with eave heights ranging between +/- 25' to +/- 32' and more.