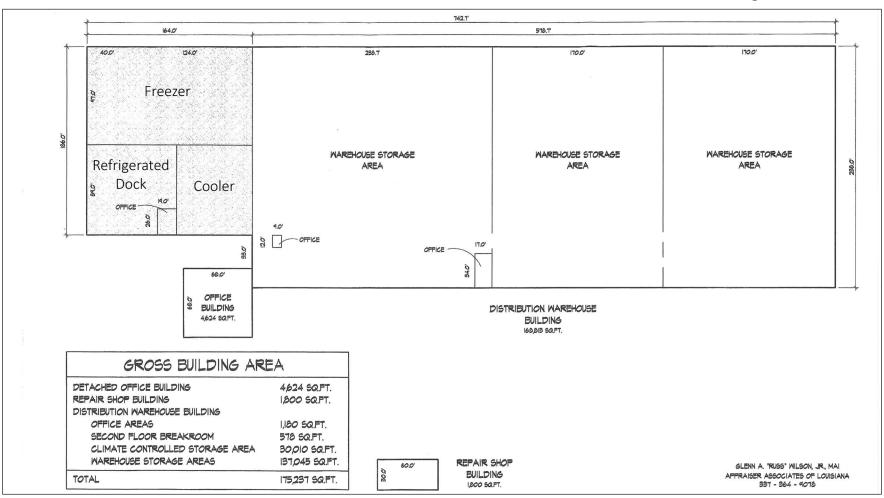

## **Building Size**

Total SF: +/- 175,237

- +/- 168,813 SF
  "Class C" Distribution Warehouse
- +/- 4,624 SF Detached Brick Office Building
- +/- 1,800 SF
  "Class S" Repair Shop Building

The facility consists of an office area, a break room, a freezer area that can be set to 30 degrees below zero, a cooler area that can maintain sub-zero temperatures, warehouse storage areas, a repair shop, a vault, metal canopies, concrete surfaced parking/drives, asphalt surfaced parking area, chain-link perimeter fence, wood security fence, exterior lights, signage, 38 loading docks with eave heights ranging between +/- 25' to +/- 32' and more.