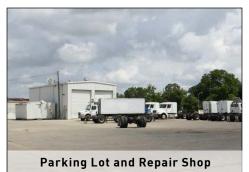

## **Building Size**

Total SF: +/- 175,237

- +/- 168,813 SF
  "Class C" Distribution Warehouse
- +/- 4,624 SF Detached Brick Office Building
- +/- 1,800 SF
  "Class S" Repair Shop Building

The facility consists of an office area, a break room, a freezer area that can be set to 30 degrees below zero, a cooler area that can maintain sub-zero temperatures, warehouse storage areas, a repair shop, a vault, metal canopies, concrete surfaced parking/drives, asphalt surfaced parking area, chain-link perimeter fence, wood security fence, exterior lights, signage, 38 loading docks with eave heights ranging between +/- 25' to +/- 32' and more.