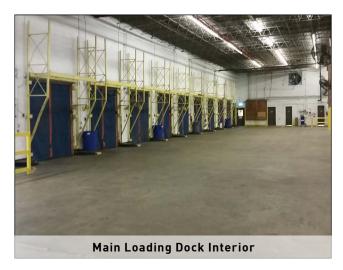

The facility consists of an office area, a break room, a freezer area that can be set to 30 degrees below zero, a cooler area that can maintain sub-zero temperatures, warehouse storage areas, a repair shop, a vault, metal canopies, concrete surfaced parking/drives, asphalt surfaced parking area, chain-link perimeter fence, wood security fence, exterior lights, signage, 38 loading docks with eave heights ranging between +/- 25' to +/- 32' and more.