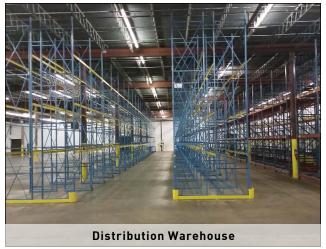

The facility consists of an office area, a break room, a freezer area that can be set to 30 degrees below zero, a cooler area that can maintain sub-zero temperatures, warehouse storage areas, a repair shop, a vault, metal canopies, concrete surfaced parking/drives, asphalt surfaced parking area, chain-link perimeter fence, wood security fence, exterior lights, signage, 38 loading docks with eave heights ranging between +/- 25' to +/- 32' and more.