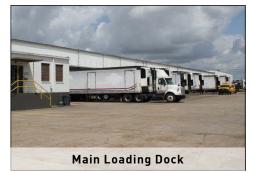

The facility consists of an office area, a break room, a freezer area that can be set to 30 degrees below zero, a cooler area that can maintain sub-zero temperatures, warehouse storage areas, a repair shop, a vault, metal canopies, concrete surfaced parking/drives, asphalt surfaced parking area, chain-link perimeter fence, wood security fence, exterior lights, signage, 38 loading docks with eave heights ranging between +/- 25' to +/- 32' and more.