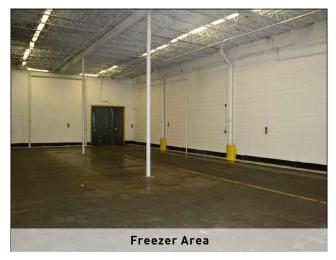

The facility consists of an office area, a break room, a freezer area that can be set to 30 degrees below zero, a cooler area that can maintain sub-zero temperatures, warehouse storage areas, a repair shop, a vault, metal canopies, concrete surfaced parking/drives, asphalt surfaced parking area, chain-link perimeter fence, wood security fence, exterior lights, signage, 38 loading docks with eave heights ranging between +/- 25' to +/- 32' and more.