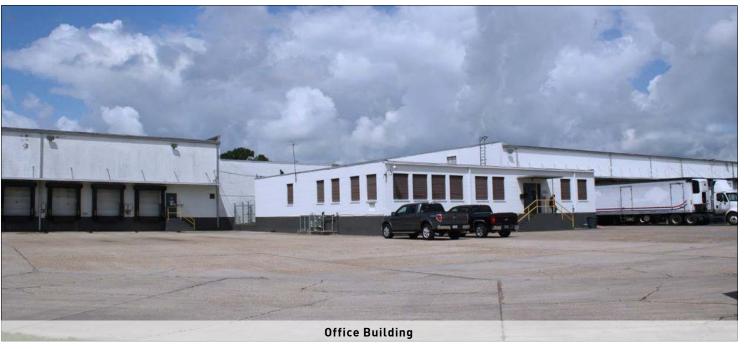

## **Building Size**

Total SF: +/- 175,237

- +/- 168,813 SF
  "Class C" Distribution Warehouse
- +/- 4,624 SF Detached Brick Office Building
- +/- 1,800 SF
  "Class S" Repair Shop Building

The facility consists of an office area, a break room, a freezer area that can be set to 30 degrees below zero, a cooler area that can maintain sub-zero temperatures, warehouse storage areas, a repair shop, a vault, metal canopies, concrete surfaced parking/drives, asphalt surfaced parking area, chain-link perimeter fence, wood security fence, exterior lights, signage, 38 loading docks with eave heights ranging between +/- 25' to +/- 32' and more.