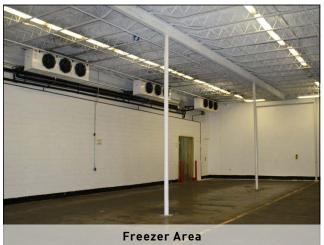

The facility consists of an office area, a break room, a freezer area that can be set to 30 degrees below zero, a cooler area that can maintain sub-zero temperatures, warehouse storage areas, a repair shop, a vault, metal canopies, concrete surfaced parking/drives, asphalt surfaced parking area, chain-link perimeter fence, wood security fence, exterior lights, signage, 38 loading docks with eave heights ranging between +/- 25' to +/- 32' and more.