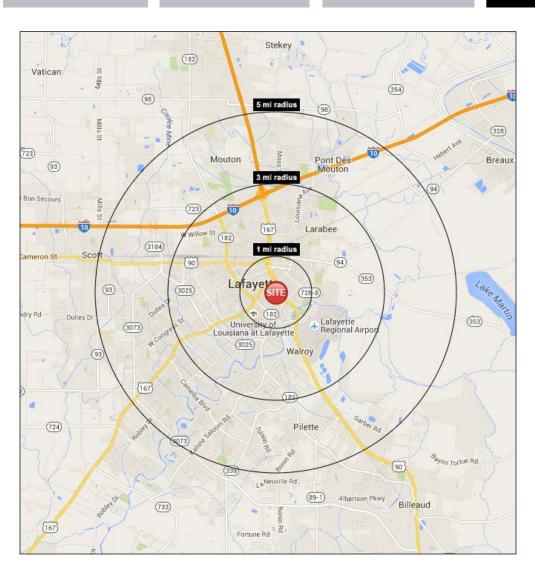

### 2015 Demographics

|                    | 1 mile   | 3 mile   | 5 mile   |
|--------------------|----------|----------|----------|
| Est. Population    | 12,520   | 60,280   | 122,622  |
| Est. Households    | 4,792    | 24,993   | 52,558   |
| Proj. 5-Yr. Growth | 1.3%     | 1.4%     | 1.4%     |
| Avg. HH Income     | \$44,267 | \$53,976 | \$63,513 |

**OVERVIEW** 

**PICTURES 1** 

**PICTURES 2** 

**DEMOGRAPHICS** 

**AERIAL** 

SITE PLAN

Click Image to View PDF Map

**OVERVIEW** 