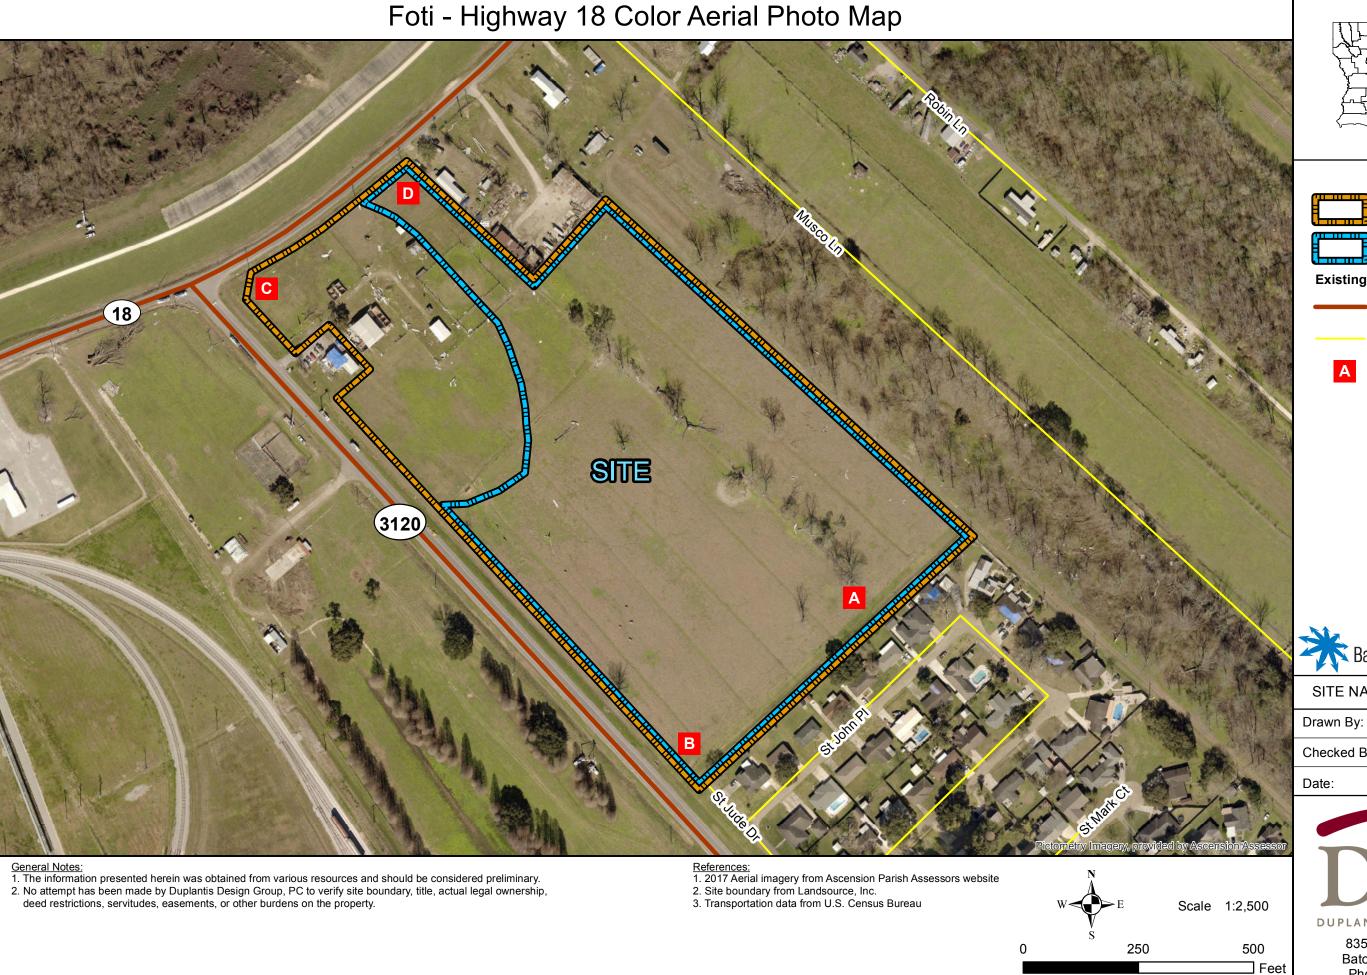

Exhibit A. Foti - Highway 18 Color Aerial Photo Map

## **LEGEND**

Foti - Highway 18 (± 22.70 Ac.)

LED Certified Site Area (± 17.73 Ac.)

## **Existing Roadway**

Highway

Local Road

Picture Location

SITE NAME: Foti - Highway 18

GJB Checked By:

6/4/2018

8352 Bluebonnet Blvd. Baton Rouge, LA 70810 Phone: 225-751-4490 www.ddgpc.com

## Foti - Highway 18 Color Aerial Photo Map

SITE NAME: Foti - Highway 18

Drawn By:

Checked By:

Date: 12/18/2017

GJB

8352 Bluebonnet Blvd. Baton Rouge, LA 70810 Phone: 225-751-4490 www.ddgpc.com

General Notes:

1. No attempt has been made by Duplantis Design Group, PC to verify site boundary, title, actual legal ownership, deed restrictions, servitudes, easements, or other burdens on the property.

2. Streetview photographs are from a site visit conducted by Duplantis Design Group, PC on September 18, 2017 and may not reflect current ground conditions.