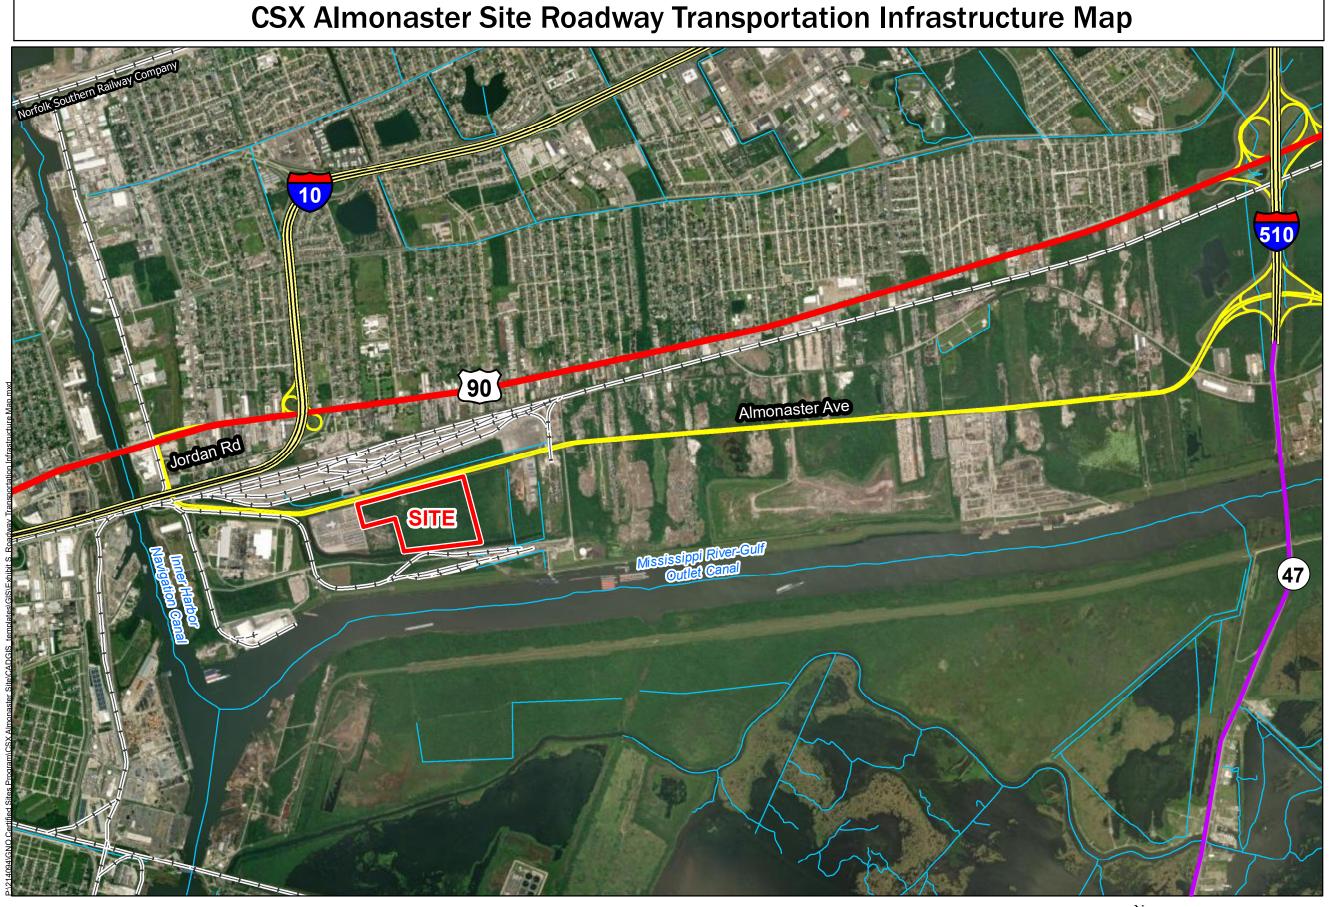

# Exhibit S. CSX Almonaster Site Roadway Transportation Infrastructure Map

#### General Notes:

No attempt has been made by CSRS, Inc. to verify site boundary, title, actual legal ownership, deed restrictions, servitudes, easements, or other burdens on the property, other than that furnished by the client or his representative.
Transportation data from 2013 TIGER datasets via U.S. Census Bureau at ftp://ftp2.census.gov/geo/tiger/TIGER2013.

3. Utility information from visual inspection and/or the individual utility operators. Exact field location has not been determined by survey. The lines shown are an approximate representation only and may have been offset for depiction purposes. 4. 2015 aerial imagery from USDA-APFO National Agricultural Inventory Project (NAIP) and may not reflect current ground conditions.

| N |   |       |             |
|---|---|-------|-------------|
| 1 |   | Sca   | le 1:27,500 |
|   | 0 | 1,500 | 3,000       |
|   |   |       | Feet        |

### CSX Almonaster Site **Orleans Parish, LA**

GNO

# LEGEND

- Site Boundary (73.23± ac.)
- Stream

## **Exisitng Roadway**

- Interstate
- US Highway
- State Highway
- Local Roads
- -+ Railroad

| Date:           | 4/22/2024 |
|-----------------|-----------|
| Project Number: | 214094    |
| Drawn By:       | BMS       |
| Checked By:     | EEB       |