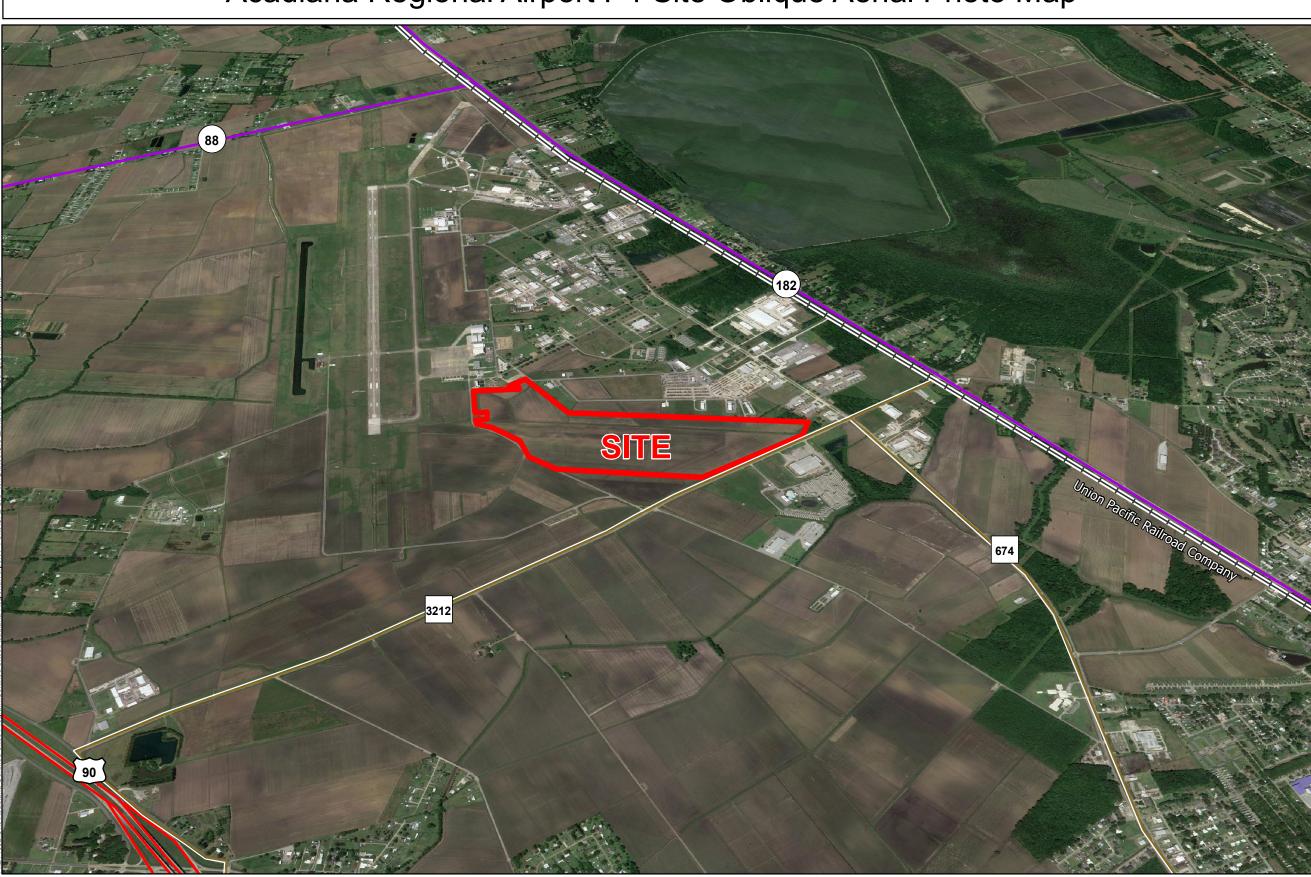

# Exhibit B. Acadiana Regional Airport P4 Site Oblique Aerial Photo Map

## Acadiana Regional Airport P4 Site Oblique Aerial Photo Map

General Notes: 1. No attempt has been made by CSRS, Inc. to verify site boundary, title, actual legal ownership, deed restrictions, servitudes, easements, or other burdens on the property, other than that furnished by the client or his representative. 2. Transportation data from 2013 TIGER datasets via U.S. Census Bureau at ftp://ftp2.census.gov/geo/tiger/TIGER2013. 3. 2015 aerial imagery from USDA-APFO National Agricultural Inventory Project (NAIP) and may not reflect current ground conditions.

### Acadiana Regional Airport P4 Site Iberia Parish, LA