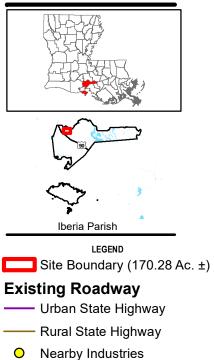

### Acadiana Regional Airport P4 Site Iberia Parish, LA

### One Acadiana

- Stream
- ----- Railroad

| Date:           | 10/30/2019 |
|-----------------|------------|
| Project Number: |            |
| Drawn By:       | BNF        |
| Checked By:     | EEB        |
| CS]             | RS         |