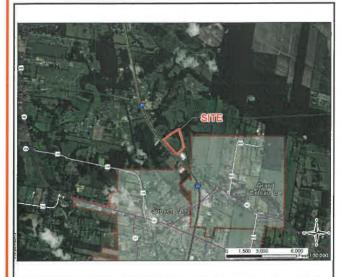

# Blue Andrus Property Natural Gas Infrastructure Upgrade Letter & Map

- 1. No attempt has been made by CSRS, Inc. to verify site boundary, title, actual legal ownership, deed restrictions, servitudes, easements, or other burdens on the property, other than that furnished by the client or his representative.

  2. Transportation data from 2013 TIGER datasets via U.S. Census Bureau at ftp://ftp2.census.gov/geo/tiger/TIGER2013.

  3. Utility information from visual inspection and/or the individual utility operators. Exact field location has not been determined by survey. The lines shown are an approximate representation only and may have been offset for depiction purposes.

  4. 2015 aerial imagery from USDA-APFO National Agricultural Inventory Project (NAIP) and may not reflect current ground conditions.

- 5. Proposed natural gas upgrade shown is for representational purposes only, depicting the intent of the cost estimate provided with this exhibit to meet LED minimum requirements, and is subject to revision.

## One Acadiana

St. Landry Parish

Site Boundary

G · Proposed 4" Natural Gas Line

Existing Natural Gas Distribution

## **Existing Roadway**

Interstate

Urban State Highway

Rural State Highway

Local Roads

Stream

| Date:           | 8/21/2018 |
|-----------------|-----------|
| Project Number: | 214002    |
| Drawn By:       | DWC       |
| Checked By:     | TMK       |