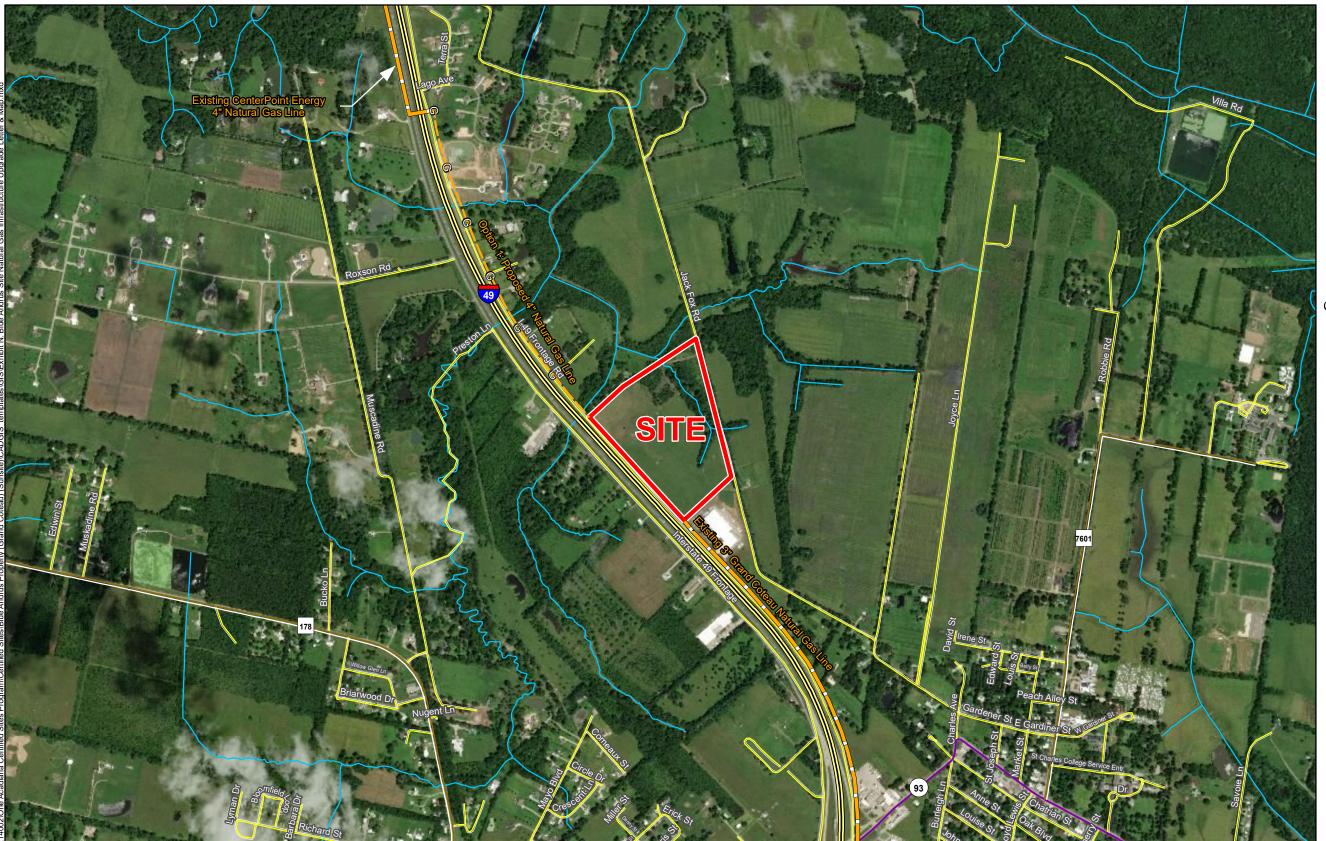

Re. Blue Andrus Property Natural Gas System Cost Estimate

CSRS Job No. 214002

Dear Mr. Hager:

According to local utility officials, the Blue Andrus Property located in St. Landry Parish, Louisiana has access to a Grand Coteau operated natural gas line near the site. A natural gas distribution line operated by CenterPoint Energy also exists to the north of the site and may be available for natural gas access. In order to provide an adequate natural gas supply to the site, tying into the CenterPoint Entergy line or annexing the site into Grand Coteau to access their natural gas line will be required.

The first option is tying into the CenterPoint Energy Line that crosses under I-49 approximately 1 mile north of the site. The construction cost of a 5,500 ft, 4" distribution line to reach the site is estimated to be \$278,000. This cost estimate does not include to cost of right of way acquisition. It may be feasible to install the line within the right of way of the I-49 Service Road.

The second option is annexing the site into Grand Cocteau to gain access to their utilities that exist on the property boundary. This would require communication with the legislature and following the due process to be annexed into Grand Coteau.

## One Acadiana

St. Landry Parish

Site Boundary

G · Proposed 4" Natural Gas Line

Existing Natural Gas Distribution

## **Existing Roadway**

Interstate

Urban State Highway

Rural State Highway

Local Roads

Stream

| Date:           | 8/21/2018 |
|-----------------|-----------|
| Project Number: | 214002    |
| Drawn By:       | DWC       |
| Checked By:     | TMK       |