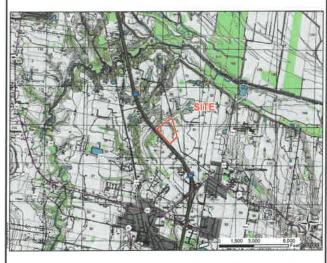

# Blue Andrus Property Natural Gas Infrastructure Upgrade Letter & Map

- 1. No attempt has been made by CSRS, Inc. to verify site boundary, title, actual legal ownership, deed restrictions, servitudes, easements, or other burdens on the property, other than that furnished by the client or his representative.

  2. Transportation data from 2013 TIGER datasets via U.S. Census Bureau at ftp://ftp2.census.gov/geo/tiger/TIGER2013.

  3. Utility information from visual inspection and/or the individual utility operators. Exact field location has not been determined by survey. The lines shown are an approximate representation only and may have been offset for depiction purposes.

  4. 2015 aerial imagery from USDA-APFO National Agricultural Inventory Project (NAIP) and may not reflect current ground conditions.

- 5. Proposed natural gas upgrade shown is for representational purposes only, depicting the intent of the cost estimate provided with this exhibit to meet LED minimum requirements, and is subject to revision.

## One Acadiana

St. Landry Parish

Site Boundary

G · Proposed 4" Natural Gas Line

Existing Natural Gas Distribution

## **Existing Roadway**

Interstate

Urban State Highway

Rural State Highway

Local Roads

Stream

| Date:           | 8/21/2018 |
|-----------------|-----------|
| Project Number: | 214002    |
| Drawn By:       | DWC       |
| Checked By:     | TMK       |