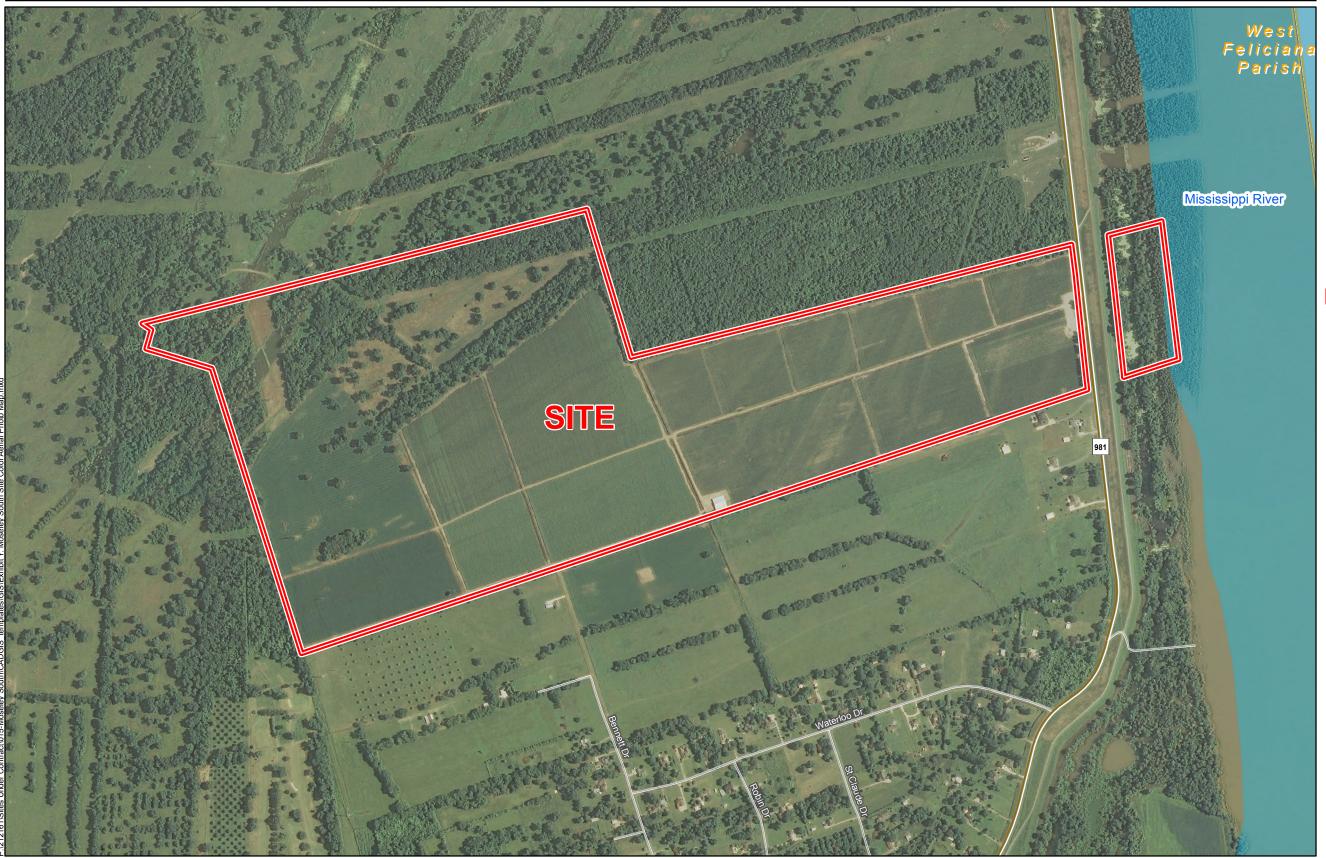

## Exhibit Y. Moseley South Site Color Aerial Photo Map

2013 Aerial Imagery Moseley South Site
Pointe Coupee Parish, LA

Pointe Coupee Parish

LEGEND Site Boundary (379.79 Acres +/-)

- General Notes:

  1. No attempt has been made by CSRS, Inc. to verify site boundary, title, actual legal ownership, deed restrictions, servitudes, easements, or other burdens on the property, other than that furnished by the client or his representative.

  2. Transportation data from 2013 TIGER datasets via U.S. Census Bureau at ftp://ftp2.census.gov/geo/tiger/TIGER2013.
- 3. 2013 aerial imagery from USDA-APFO National Agricultural Inventory Project (NAIP) and may not reflect current ground conditions.
- 4. Site Boundary data depicted according to the Pointe Coupee Parish Assessor GIS data provided by BRAC. Parcels in the Site are: 00305519, 00299130, 00305518, 00299110, 00299120, 00305515, 00305516, 00305517, and 00299140. Site size is approximately 379.74 Acres +/-.

  5. 2013 aerial imagery from USDA-APFO National Agricultural Inventory Project (NAIP) and may not reflect current ground conditions.

| Date:           | 3/12/2015     |
|-----------------|---------------|
| Project Number: | 212161.20.015 |
| Drawn By:       | MAT           |
| Checked By:     | TMG           |