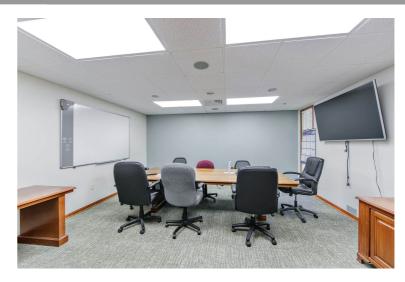

### **Key Features**

- 32 offices plus open rooms for modular office space
- Executive Office with private bathroom/kitchenette
- Large and Medium Sized Conference Rooms
- Break Area with Kitchen
- Security Doors with Key Card Access
- New Roof, Floors, Ceilings, LED Lights, Paint, Blinds

The South Wing has 11 Offices, an Executive Office with bathroom & kitchenette, Conference Room, modular office area, & server room.

(985) 872-4597 www.loganbabin.com 400 Lafayette St., Houma, LA 70360