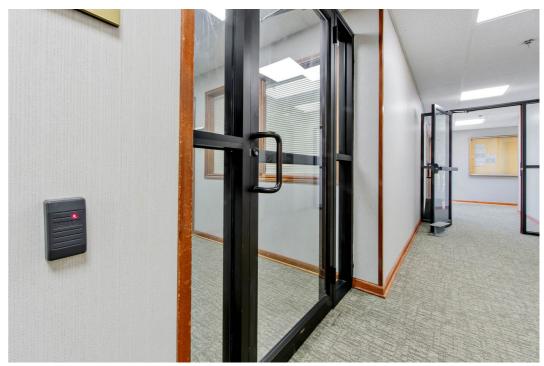

#### **Office Features**

Common Reception Area leads to North and South wing of offices, each with secured entry doors.

Both the North and South office wings have security carded entry doors to allow for a split office design.

### **Key Features**

- 32 offices plus open rooms for modular office space
- Executive Office with private bathroom/kitchenette
- Large and Medium Sized Conference Rooms
- Break Area with Kitchen
- Security Doors with Key Card Access
- New Roof, Floors, Ceilings, LED Lights, Paint, Blinds