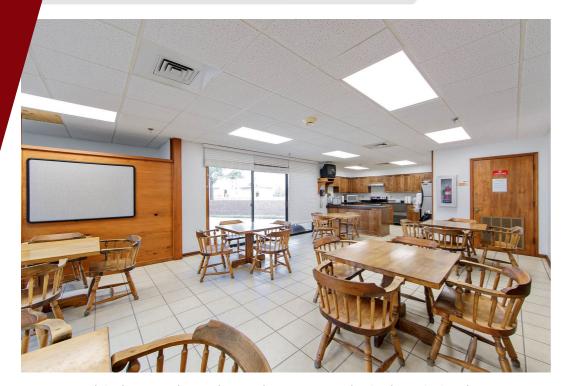

#### **Office Features**

This large, shared Break Room and Kitchen is in the common area between each wing.

There is a front and rear parking lot with room for approximately 60 cars.

(985) 872-4597 www.loganbabin.com 400 Lafayette St., Houma, LA 70360