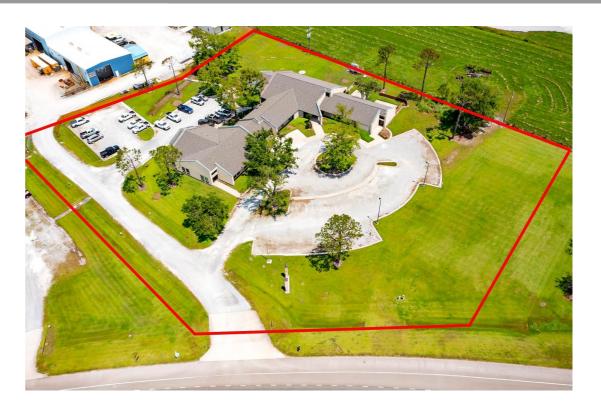

## 13083 Highway 308, Larose, LA

**OFFERING PRICE:** \$ 1,700,000

LAND SIZE: ~ 3.04 Acres

TOTAL BUILDING SF: 15,308 SF GBA

(985) 872-4597 www.loganbabin.com 400 Lafayette St., Houma, LA 70360

(985) 872-4597 www.loganbabin.com 400 Lafayette St., Houma, LA 70360

#### **Office Features**

This large, shared Break Room and Kitchen is in the common area between each wing.

There is a front and rear parking lot with room for approximately 60 cars.

(985) 872-4597 www.loganbabin.com 400 Lafayette St., Houma, LA 70360