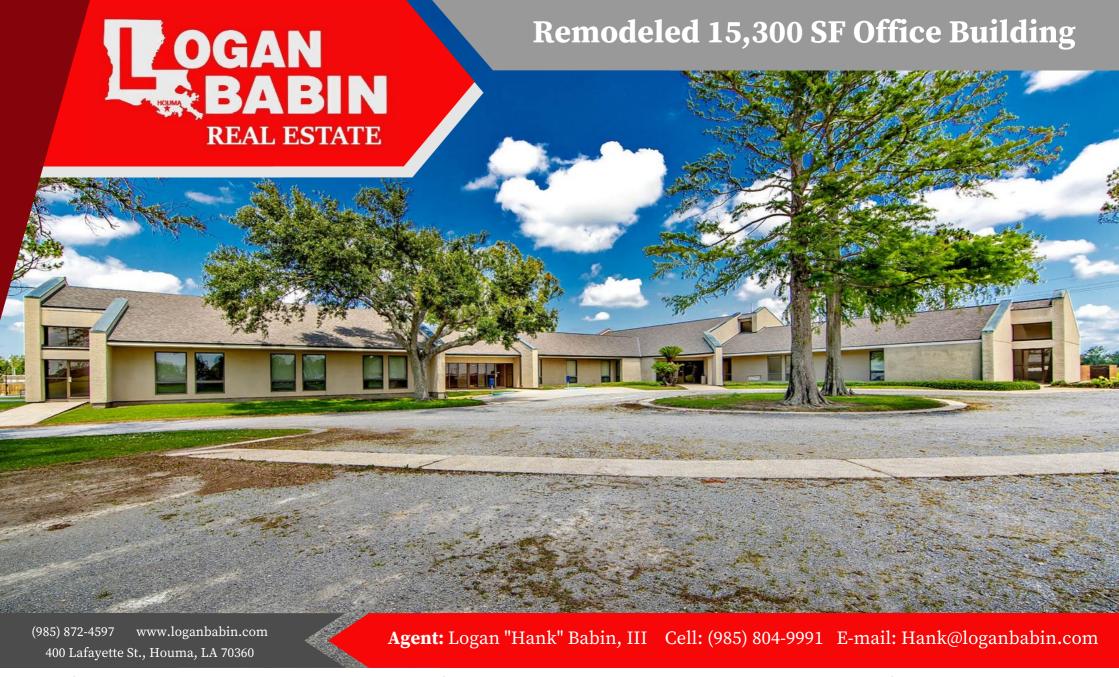

### **Description**

15,300 SF office building in Larose, LA that has been newly remodeled in 2022. This split-wing designed building lies in the heart of America's Energy Corridor between Port Fourchon and U.S. Highway 90.

### **Key Features**

- 32 offices plus open rooms for modular office space
- Executive Office with private bathroom/kitchenette
- Large and Medium Sized Conference Rooms
- Break Area with Kitchen
- Security Doors with Key Card Access
- New Roof, Floors, Ceilings, LED Lights, Paint, Blinds

## 13083 Highway 308, Larose, LA

**OFFERING PRICE:** \$ 1,700,000

LAND SIZE: ~ 3.04 Acres

TOTAL BUILDING SF: 15,308 SF GBA

(985) 872-4597 www.loganbabin.com 400 Lafayette St., Houma, LA 70360

(985) 872-4597 www.loganbabin.com 400 Lafayette St., Houma, LA 70360