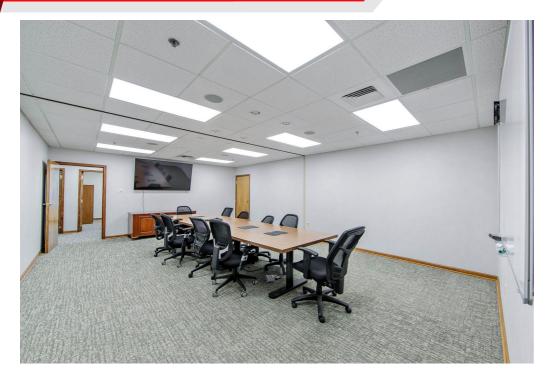

### **Key Features**

- 32 offices plus open rooms for modular office space
- Executive Office with private bathroom/kitchenette
- Large and Medium Sized Conference Rooms
- Break Area with Kitchen
- Security Doors with Key Card Access
- New Roof, Floors, Ceilings, LED Lights, Paint, Blinds