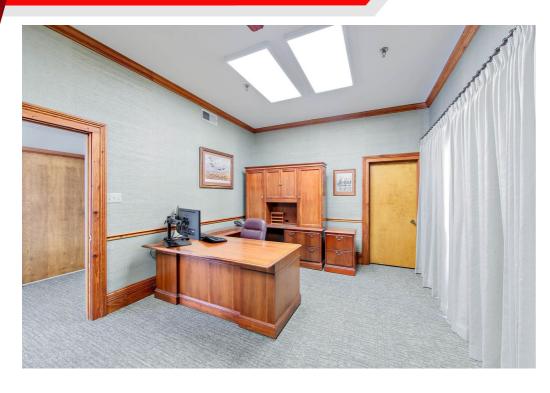

### **Key Features**

- 32 offices plus open rooms for modular office space
- Executive Office with private bathroom/kitchenette
- Large and Medium Sized Conference Rooms
- Break Area with Kitchen
- Security Doors with Key Card Access
- New Roof, Floors, Ceilings, LED Lights, Paint, Blinds

The South Wing has 11 Offices, an Executive Office with bathroom & kitchenette, Conference Room, modular office area, & server room.

(985) 872-4597 www.loganbabin.com 400 Lafayette St., Houma, LA 70360