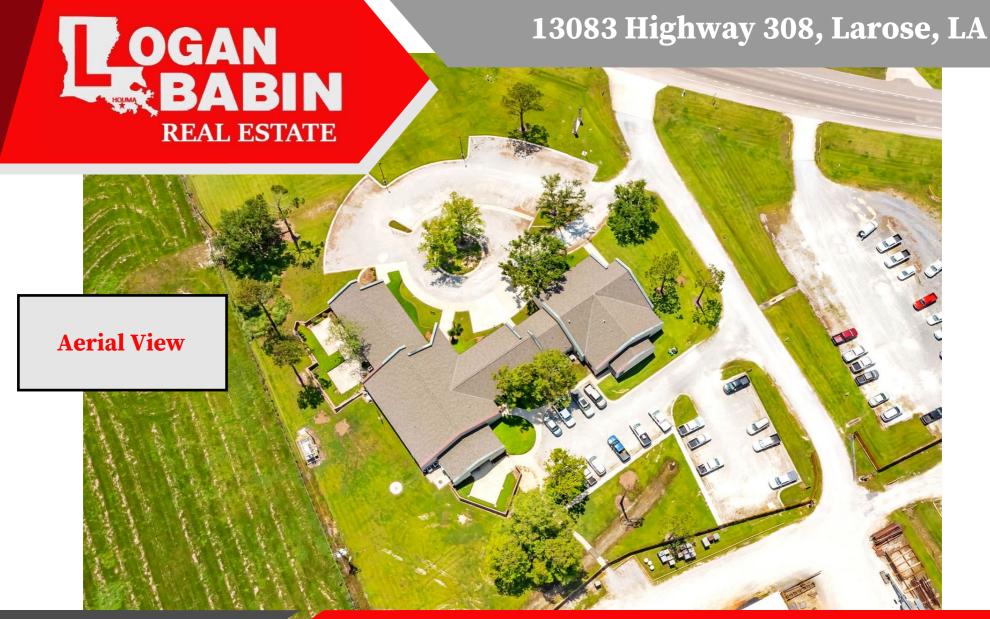

## 13083 Highway 308, Larose, LA

**OFFERING PRICE:** \$ 1,700,000

LAND SIZE: ~ 3.04 Acres

TOTAL BUILDING SF: 15,308 SF GBA

(985) 872-4597 www.loganbabin.com 400 Lafayette St., Houma, LA 70360

(985) 872-4597 www.loganbabin.com 400 Lafayette St., Houma, LA 70360

#### **Office Features**

This large, shared Break Room and Kitchen is in the common area between each wing.

There is a front and rear parking lot with room for approximately 60 cars.

(985) 872-4597 www.loganbabin.com 400 Lafayette St., Houma, LA 70360