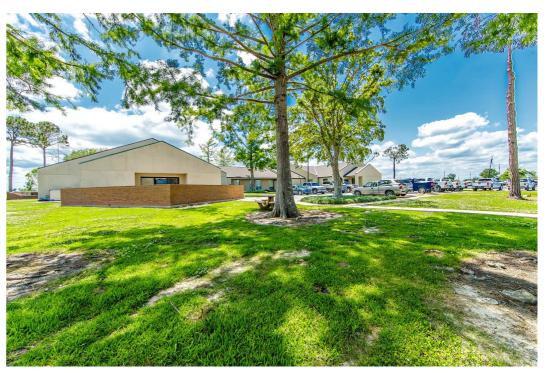

## 13083 Highway 308, Larose, LA

**OFFERING PRICE:** \$ 1,700,000

LAND SIZE: ~ 3.04 Acres

TOTAL BUILDING SF: 15,308 SF GBA

(985) 872-4597 www.loganbabin.com 400 Lafayette St., Houma, LA 70360

(985) 872-4597 www.loganbabin.com 400 Lafayette St., Houma, LA 70360

#### **Office Features**

This large, shared Break Room and Kitchen is in the common area between each wing.

There is a front and rear parking lot with room for approximately 60 cars.

(985) 872-4597 www.loganbabin.com 400 Lafayette St., Houma, LA 70360