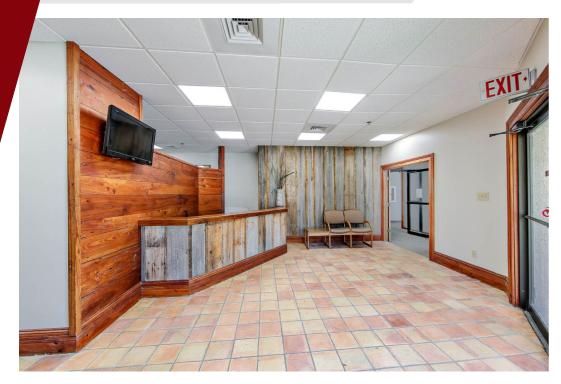

#### **Office Features**

Common Reception Area leads to North and South wing of offices, each with secured entry doors.

Both the North and South office wings have security carded entry doors to allow for a split office design.