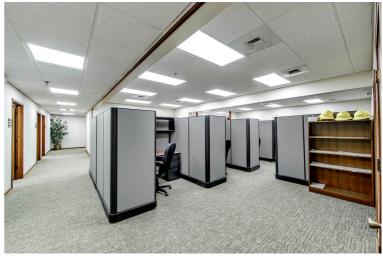

### **Key Features**

- 32 offices plus open rooms for modular office space
- Executive Office with private bathroom/kitchenette
- Large and Medium Sized Conference Rooms
- Break Area with Kitchen
- Security Doors with Key Card Access
- New Roof, Floors, Ceilings, LED Lights, Paint, Blinds

#### **Office Features**

Common Reception Area leads to North and South wing of offices, each with secured entry doors.

Both the North and South office wings have security carded entry doors to allow for a split office design.