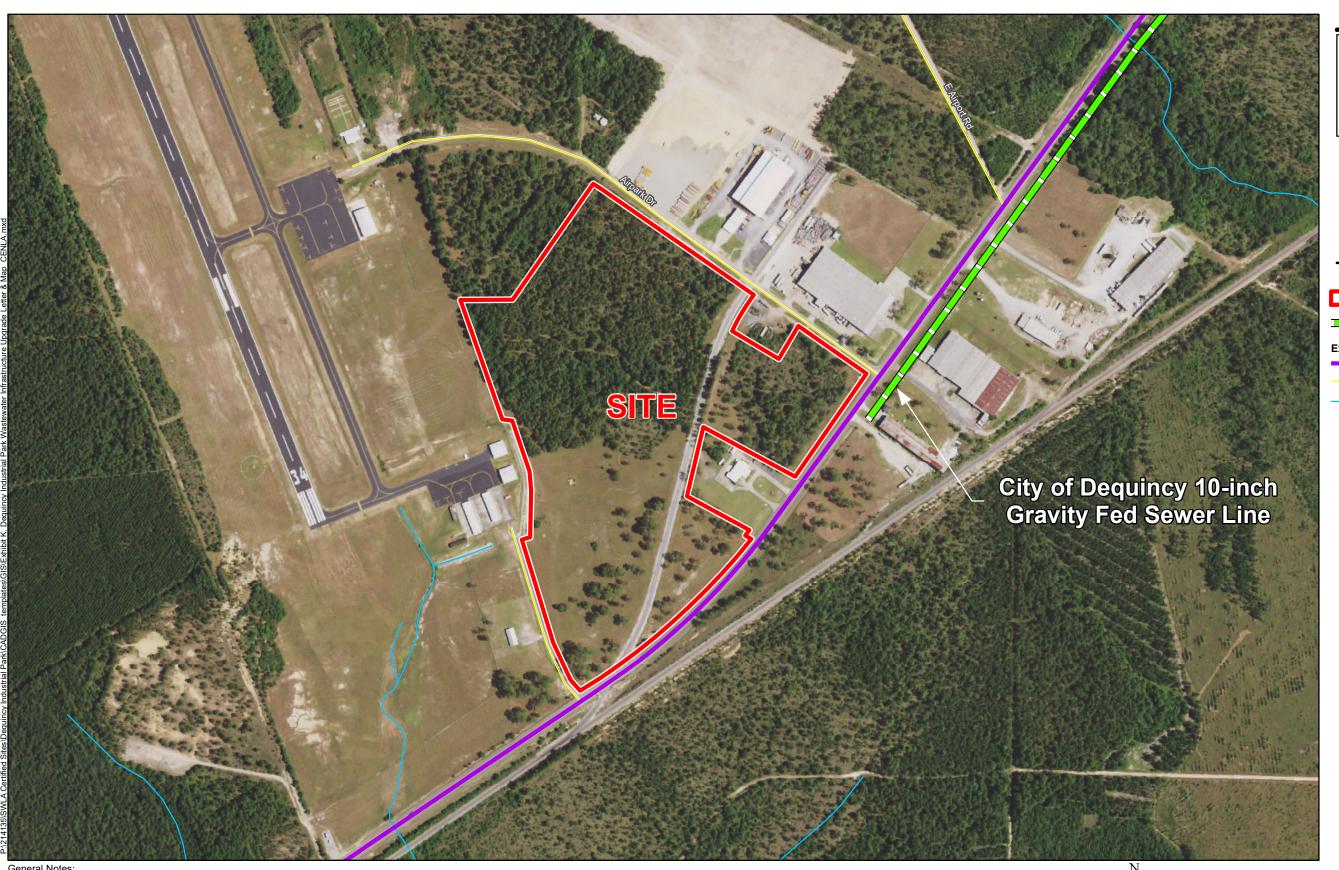

# Exhibit M. Dequincy Industrial Park Wastewater Infrastructure Map

## Dequincy Industrial Park Wastewater Infrastructure Map

### **Dequincy Industrial Park** Calcasieu Parish, LA

#### LEGEND

Site Boundary

City of Dequincy 10-inch Gravity Fed Sewer Line

#### **Existing Roadway**

4-Lane State Highway

Local Roads

Stream

- 1. No attempt has been made by CSRS, Inc. to verify site boundary, title, actual legal ownership, deed restrictions, servitudes, easements, or other burdens on the property, other than that furnished by the client or his representative. 2. Transportation data from 2013 TIGER datasets via U.S. Census Bureau at ftp://ftp2.census.gov/geo/tiger/TIGER2013. 3. Proposed wastewater upgrade shown is for representational purposes only, depicting the intent of the cost estimate provided with this exhibit to meet LED minimum requirements, and is subject to revision. 4. 2015 aerial imagery from USDA-APFO National Agricultural Inventory Project (NAIP) and may not reflect current ground conditions.