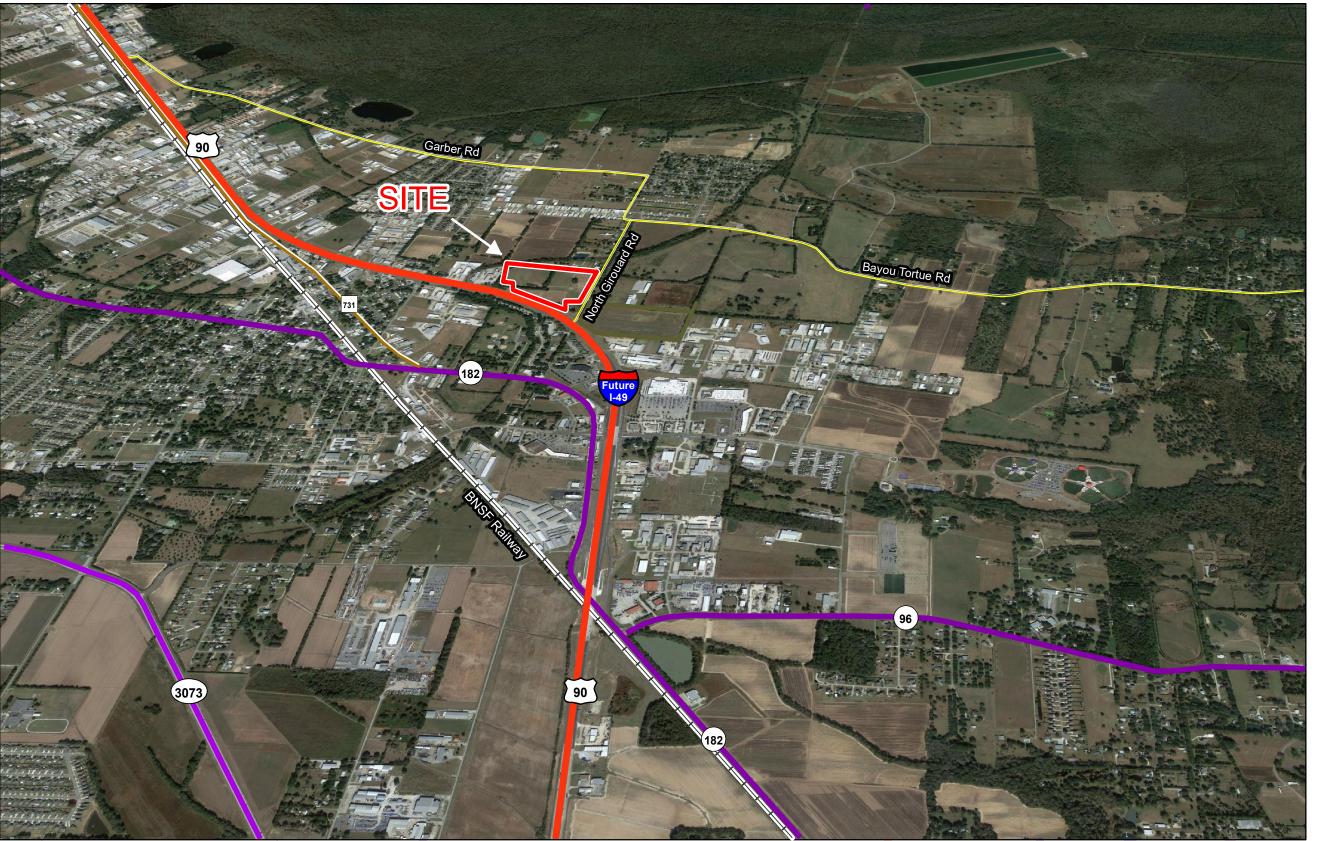

# Exhibit B. Maxie & Vida Girouard Site Oblique Aerial Photo Map

# Maxie & Vida Girouard Site Oblique Aerial Photo Map

Maxie & Vida Girouard Site Lafayette Parish, LA

### **LEGEND**

Site Boundary (33.43± ac.)

## **Existing Roadway**

- US Highway
- 4-Lane State Highway
- Urban State Highway
- ----- Rural State Highway
- → Railroad

ONEACADIANA

| Date:           | 5/10/2023 |
|-----------------|-----------|
| Project Number: | 214002    |
| Drawn By:       | BMS       |
| Checked By:     | EEB       |