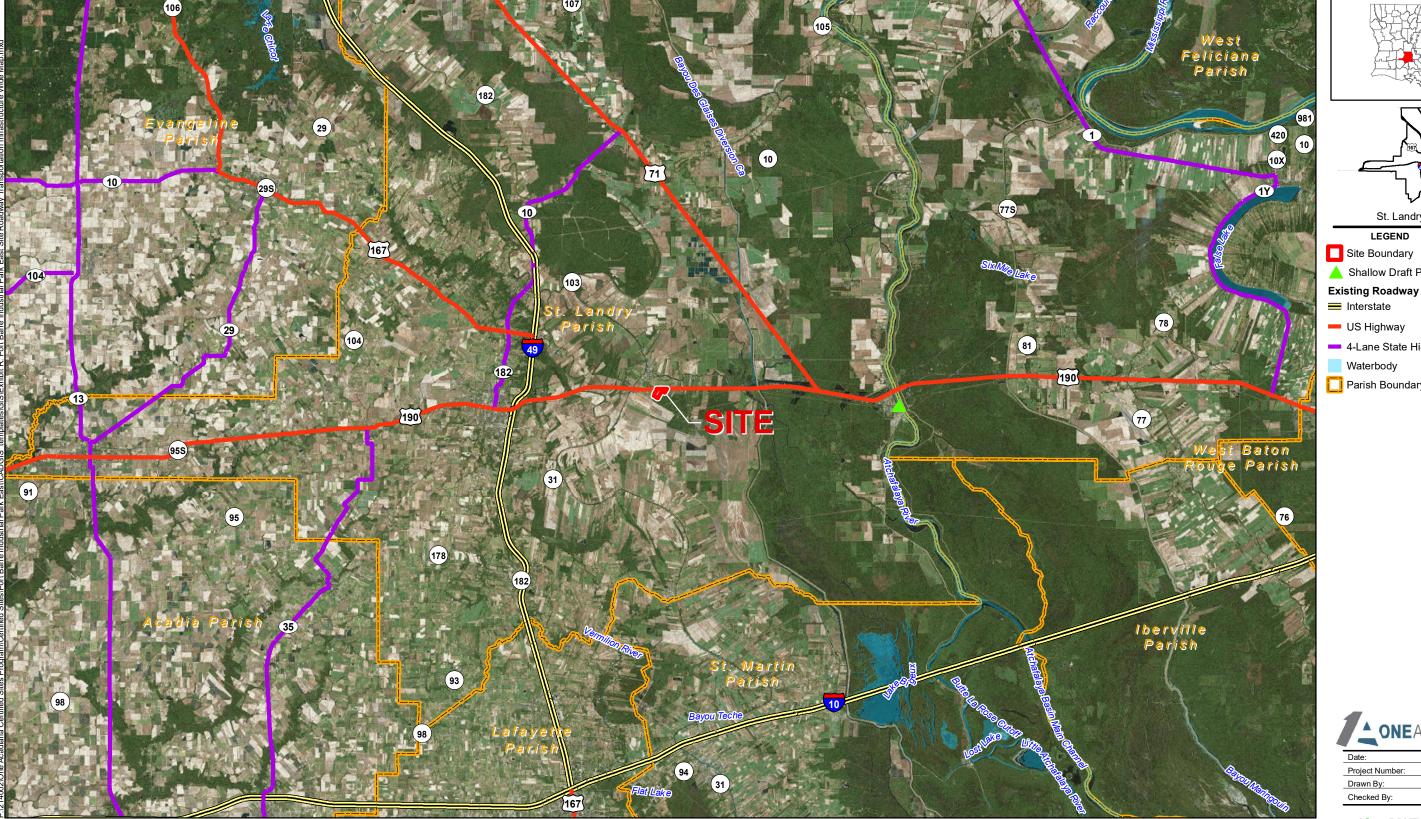

# Exhibit R. Port Barre Industrial Park - East Site Roadway Transportation Infrastructure Wide Map

## Port Barre Industrial Park - East Site Roadway Transportation Infrastructure Wide Map

**Port Barre Industrial** Park - East Site

St. Landry Parish

## LEGEND

Site Boundary

A Shallow Draft Port

Interstate

US Highway

4-Lane State Highway

Waterbody

Parish Boundary

214002 DWC Drawn By: Checked By:

Scale 1:300,000 32,000

- 1. No attempt has been made by CSRS, Inc. to verify site boundary, title, actual legal ownership, deed restrictions, servitudes, easements, or other burdens on the property, other than that furnished by the client or his representative. 2. Transportation data from 2013 TIGER datasets via U.S. Census Bureau at ftp://ftp2.census.gov/geo/tiger/TIGER2013.
- 3. 2015 aerial imagery from ESRI Online Basemaps and may not reflect current ground conditions.