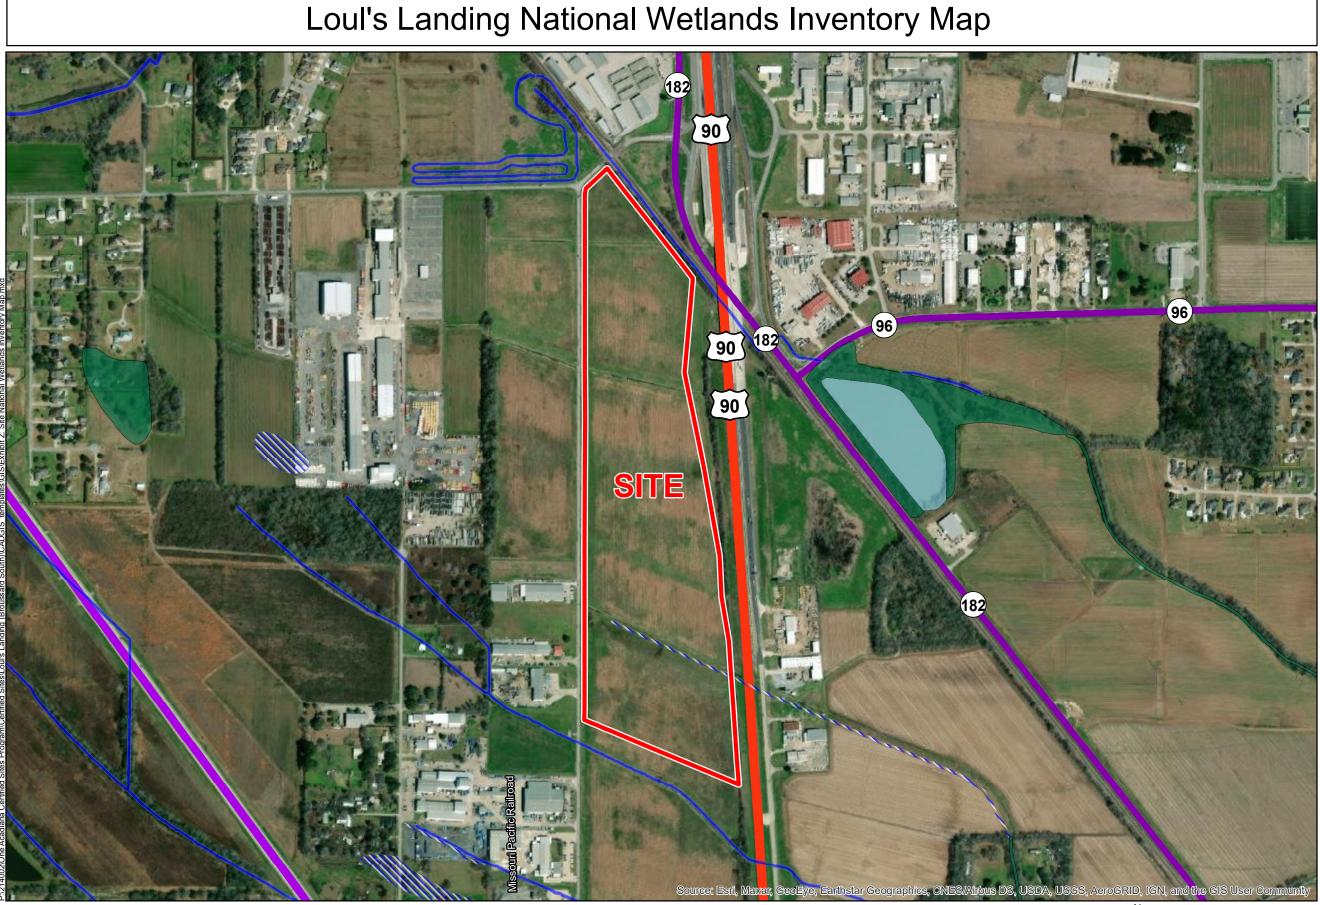

# Exhibit Z. Loul's Landing National Wetlands Inventory Map

#### General Notes:

No attempt has been made by CSRS, Inc. to verify site boundary, title, actual legal ownership, deed restrictions, servitudes, easements, or other burdens on the property, other than that furnished by the client or his representative.
Transportation data from 2013 TIGER datasets via U.S. Census Bureau at ftp://ftp2.census.gov/geo/tiger/TIGER2013.
National Wetlands Inventory (NWI) data current as of May 2016 as downloaded from http://www.fws.gov/wetlands/Downloads/State/LA\_wetlands.zip.
2015 aerial imagery from USDA-APFO National Agricultural Inventory Project (NAIP) and may not reflect current ground conditions.

#### Loul's Landing Lafayette Parish, LA

#### LEGEND

Site Boundary (64.80 Ac. ±)

## Wetland Type

- Freshwater Emergent Wetland
- Freshwater Forested/Shrub Wetland
- Freshwater Pond
- Riverine

#### Major Roads

- US Highway
- 4-Lane State Highway
- Urban State Highway

| Date:           | 6/6/2022 |
|-----------------|----------|
| Project Number: | 214002   |
| Drawn By:       | SEW      |
| Checked By:     | EEB      |

|   | Scale | 1:7,500 |
|---|-------|---------|
| 0 | 400   | 800     |