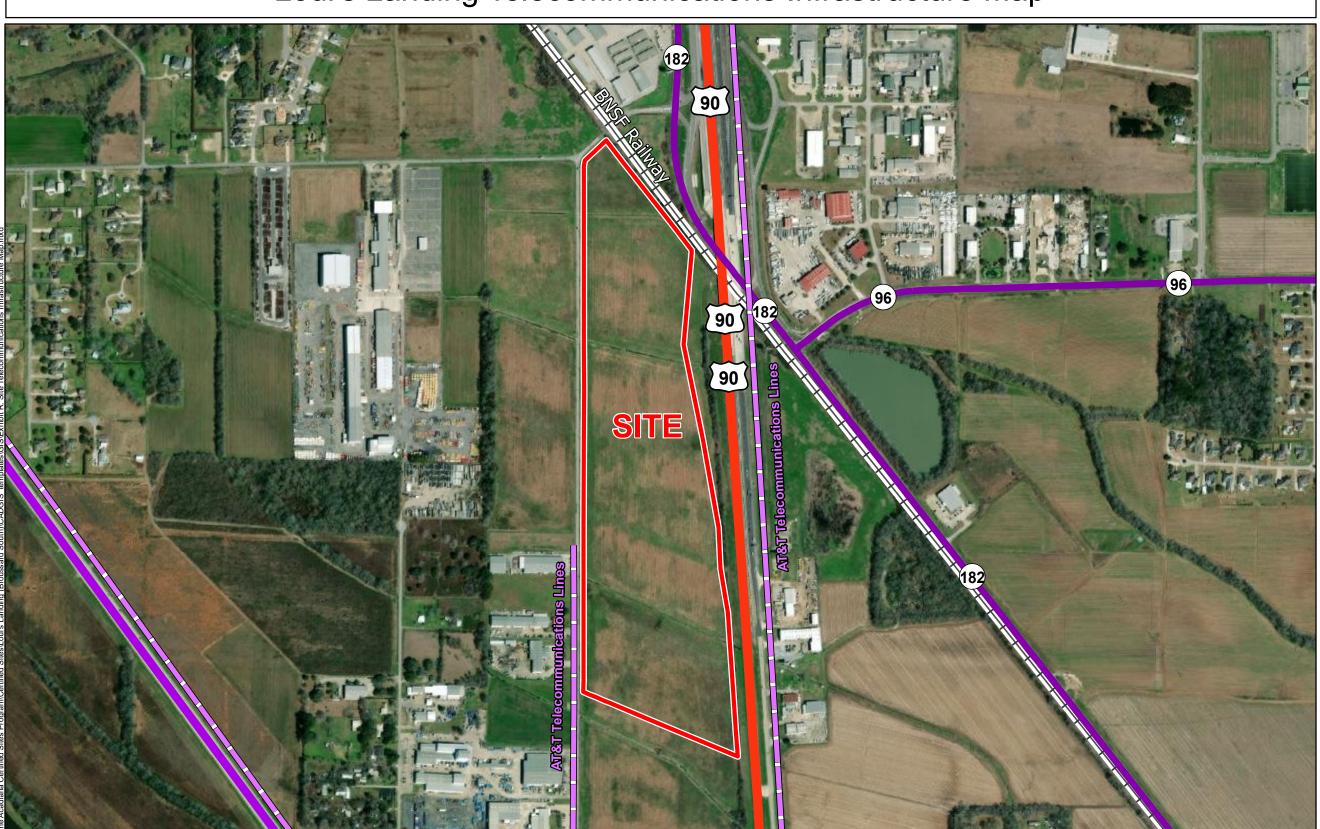

# Exhibit R. Loul's Landing Telecommunications Infrastructure Map

## Loul's Landing Telecommunications Infrastructure Map

Loul's Landing Lafayette Parish, LA

#### **LEGEND**

- ☐ Site Boundary (64.80 Ac. ±)
- AT&T Telecommunication Lines

### **Existing Roadway**

- US Highway
- 4-Lane State Highway
- Urban State Highway
- → Railroad

| Date:           | 6/6/2022 |
|-----------------|----------|
| Project Number: | 214002   |
| Drawn By:       | SEW      |
| Checked By:     | EEB      |
| •               |          |

Scale 1:7,500 0 800

- General Notes:

  1. No attempt has been made by CSRS, Inc. to verify site boundary, title, actual legal ownership, deed restrictions, servitudes, easements, or other burdens on the property, other than that furnished by the client or his representative.

  2. Transportation data from 2013 TIGER datasets via U.S. Census Bureau at ftp://ftp2.census.gov/geo/tiger/TIGER2013.

  3. Utility information from visual inspection and/or the individual utility operators. Exact field location has not been determined by survey. The lines shown are an approximate representation only and may have been offset for depiction purposes.

  4. 2015 aerial imagery from USDA-APFO National Agricultural Inventory Project (NAIP) and may not reflect current ground conditions.