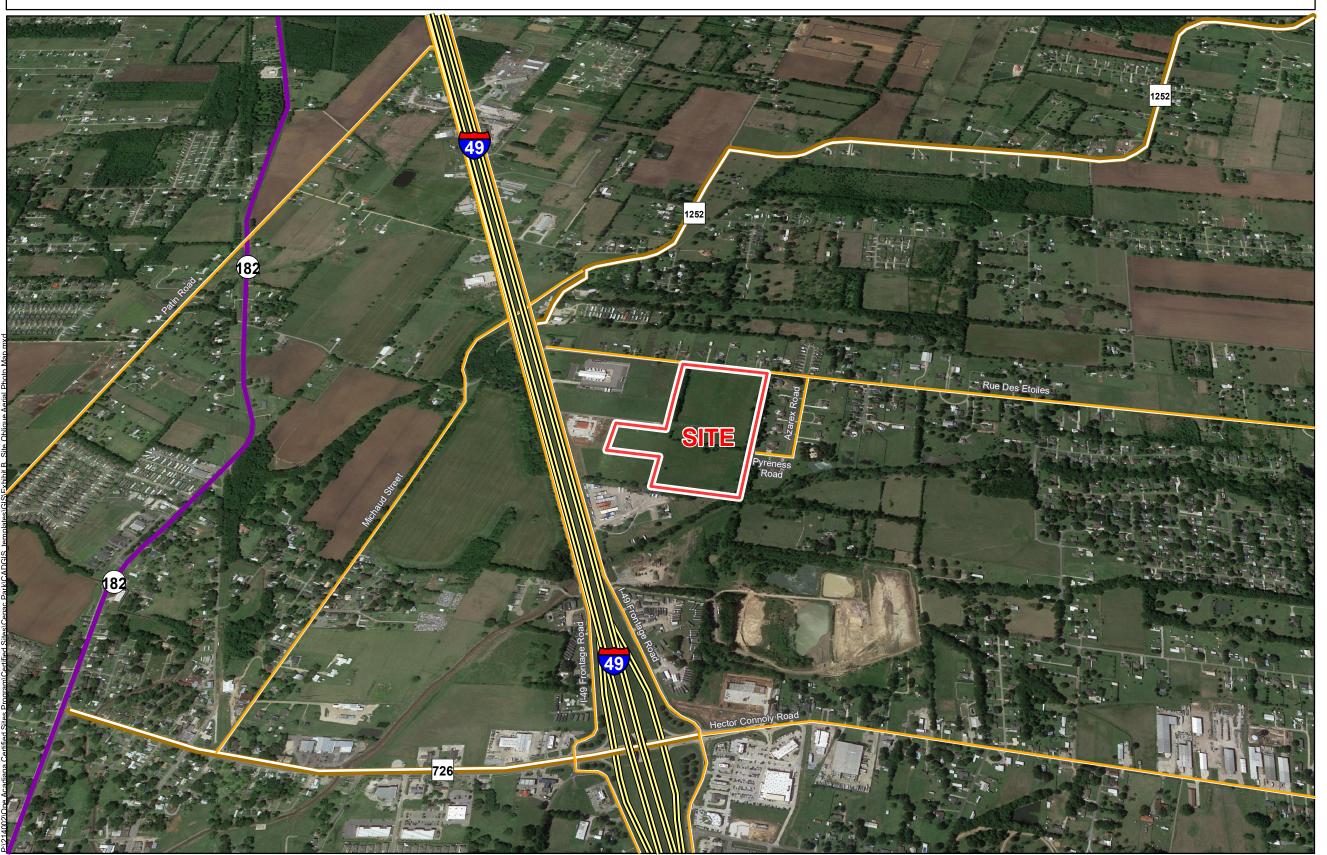

## Exhibit B. Cenac Park Oblique **Aerial Photo Map**

## Cenac Park Oblique Aerial Photo Map

Cenac Park Lafayette Parish, LA

## One Acadiana

LEGEND

Site Boundary (38.45 ± Ac.)

## **Existing Roadway**

Interstate

Urban State Highway

Rural State Highway

Local Roads

ONEACADIANA

| Date:           | 7/24/2020 |
|-----------------|-----------|
| Project Number: | 214002    |
| Drawn By:       | KPH       |
| Checked By:     | EEB       |

- General Notes:

  1. No attempt has been made by CSRS, Inc. to verify site boundary, title, actual legal ownership, deed restrictions, servitudes, easements, or other burdens on the property, other than that furnished by the client or his representative.

  2. Transportation data from 2013 TIGER datasets via U.S. Census Bureau at ftp://ftp2.census.gov/geo/tiger/TIGER2013.

  3. 2015 aerial imagery from Google Earth and may not reflect current ground conditions.