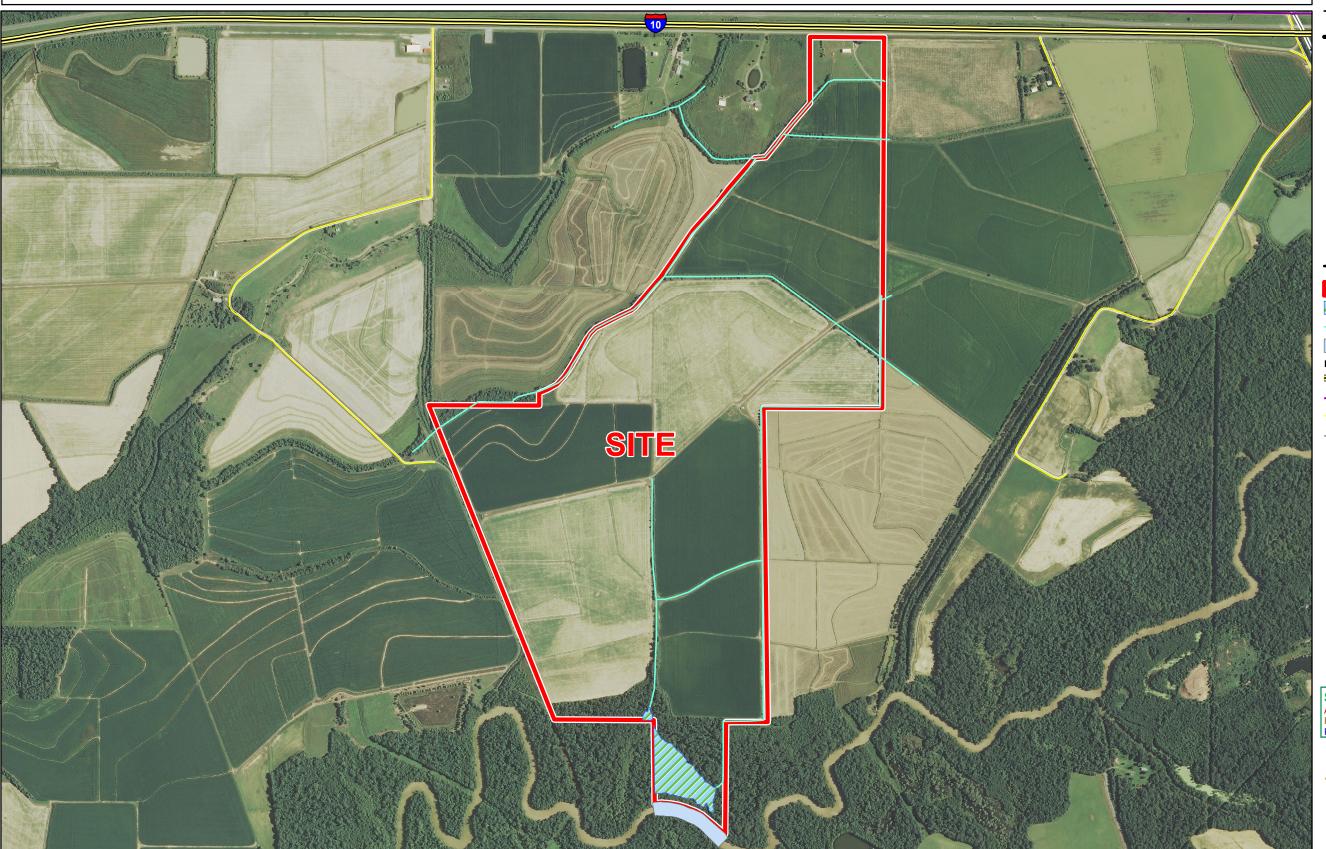

## Exhibit G. Freeland Site Wetlands and Cultural Encumbrances

General Notes:

- 1. No attempt has been made by CSRS, Inc. to verify site boundary, title, actual legal ownership, deed restrictions, servitudes, easements, or other burdens on the property, other than that furnished by the client or his representative.
- 2. Transportation data from 2013 TIGER datasets via U.S. Census Bureau at ftp://ftp2.census.gov/geo/tiger/TIGER2013...
- 3. 2013 aerial imagery from USDA-APFO National Agricultural Inventory Project (NAIP) and may not reflect current ground conditions.
- 4. Jurisdictional Wetlands delineation shapefile provided by Blue Ox Environmental Planning Services in their report of Project Number 15086, dated 08/14/2015.
- 5. Phase I Cultural Survey is pending the harvest of agricultural crop. These encumbered areas are to be determined.

## LEGEND

- Site Boundary (536.94 Ac. +/-)
- Wetlands (8.56 Ac. +/-)
- Other Waters (Sec. 404)
- Other Waters (Sec. 10)

## **Existing Roadway**

- Interstate
- Urban State Highway
- Local Roads
- → Railroad

Site Details
Appx. Site Size:
Pre-JD Wetlands:

536.94 Ac. ± 8.56 Ac. ± XXX Ac. ±

| Date:           | 10/9/2015 |
|-----------------|-----------|
| Project Number: | 214002    |
| Drawn By:       | AMB       |
| Checked By:     | JAY       |