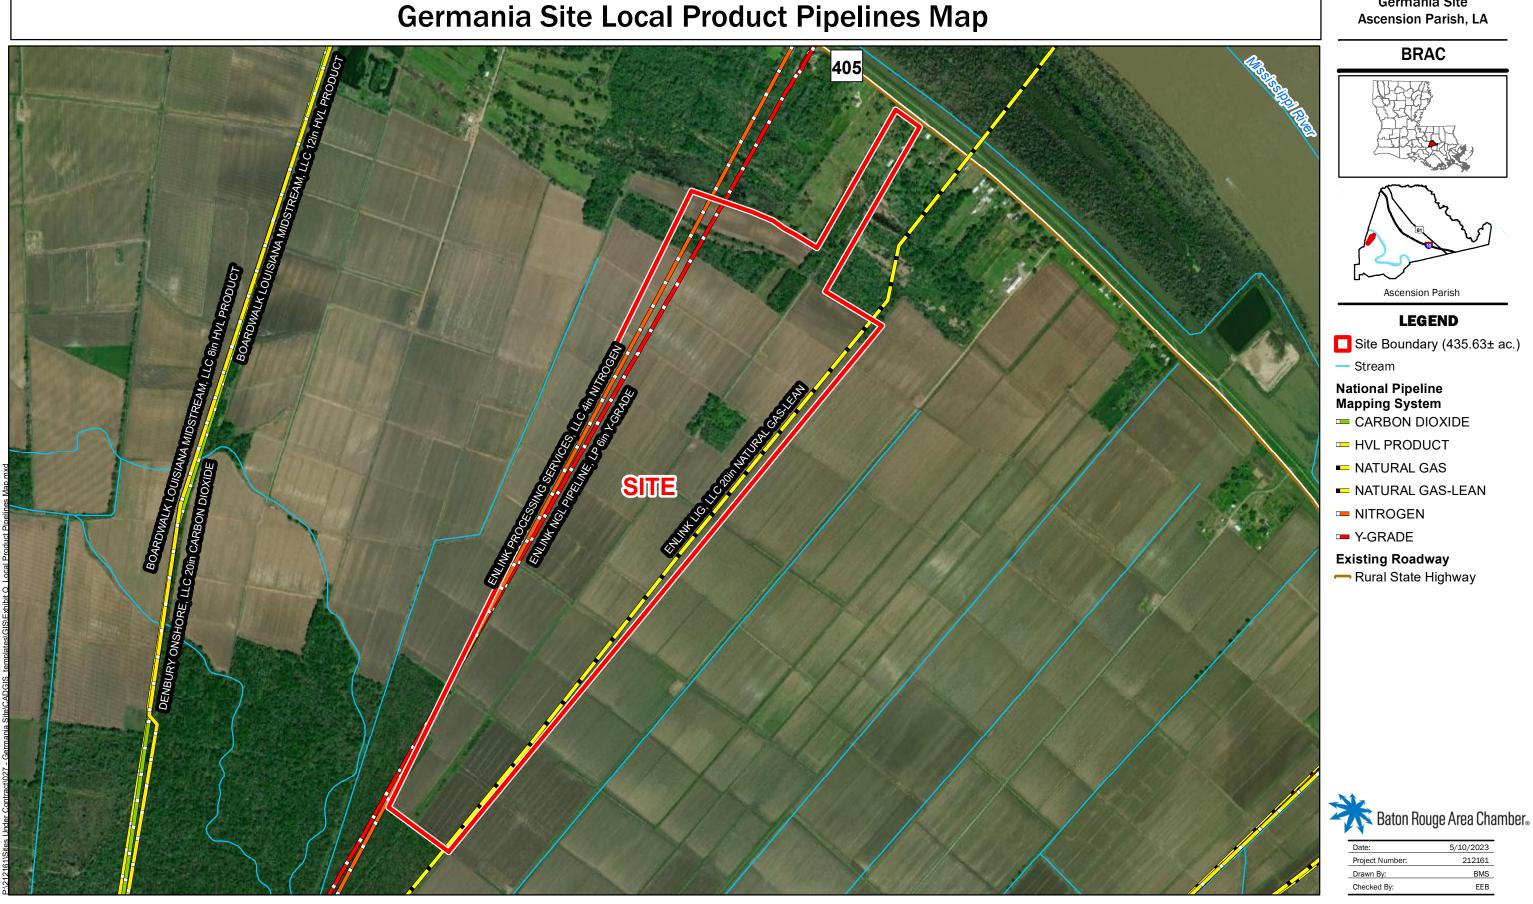

## Exhibit Q. Germania Site Local Product Pipelines Map

General Notes: 1. No attempt has been made by CSRS, Inc. to verify site boundary, title, actual legal ownership, deed restrictions, servitudes, easements, or other burdens on the property, other than that furnished by the client or his representative. 2. Transportation data from 2013 TIGER datasets via U.S. Census Bureau at ftp://ftp2.census.gov/geo/tiger/TIGER2013.

3. Utility information from visual inspection and/or the individual utility operators. Exact field location has not been determined by survey. The lines shown are an approximate representation only and may have been offset for depiction purposes. 4. 2015 aerial imagery from USDA-APFO National Agricultural Inventory Project (NAIP) and may not reflect current ground conditions.

## Germania Site Ascension Parish, LA

| Date:           | 5/10/2023 |
|-----------------|-----------|
| Project Number: | 212161    |
| Drawn By:       | BMS       |
| Checked By:     | EEB       |