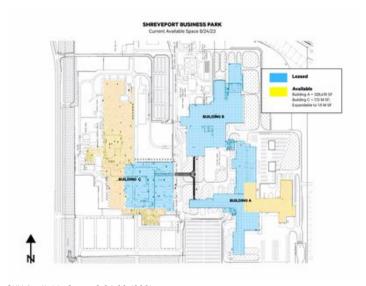

#### **Available Space**

Suite/Unit Number:BLDG ASpace Type:ReletSpace Available:340,827 SFDate Available:08/22/2019Minimum Divisible:340,827 SFLease Rate:\$4.75 - 4.95 PSF (Annual)

Maximum Contiguous: 1,000,000 SF Lease Type: NNI

#### **Available Space**

Suite/Unit Number:BLDG CSpace Type:ReletSpace Available:1,026,626 SFDate Available:08/14/2023

Minimum Divisible: 150,000 SF Lease Rate: \$4.75 - 4.95 PSF (Annual)

Maximum Contiguous: 1,026,626 SF Lease Type: NNN

7600 ANTOINE BLDG C ELPO

7600 ANTOINE BLDG A LOADING VIEW 1

7600 ANTOINE A B

7600 ANTOINE BLDG B 2

SHV Available Space 8.24.23 (002)