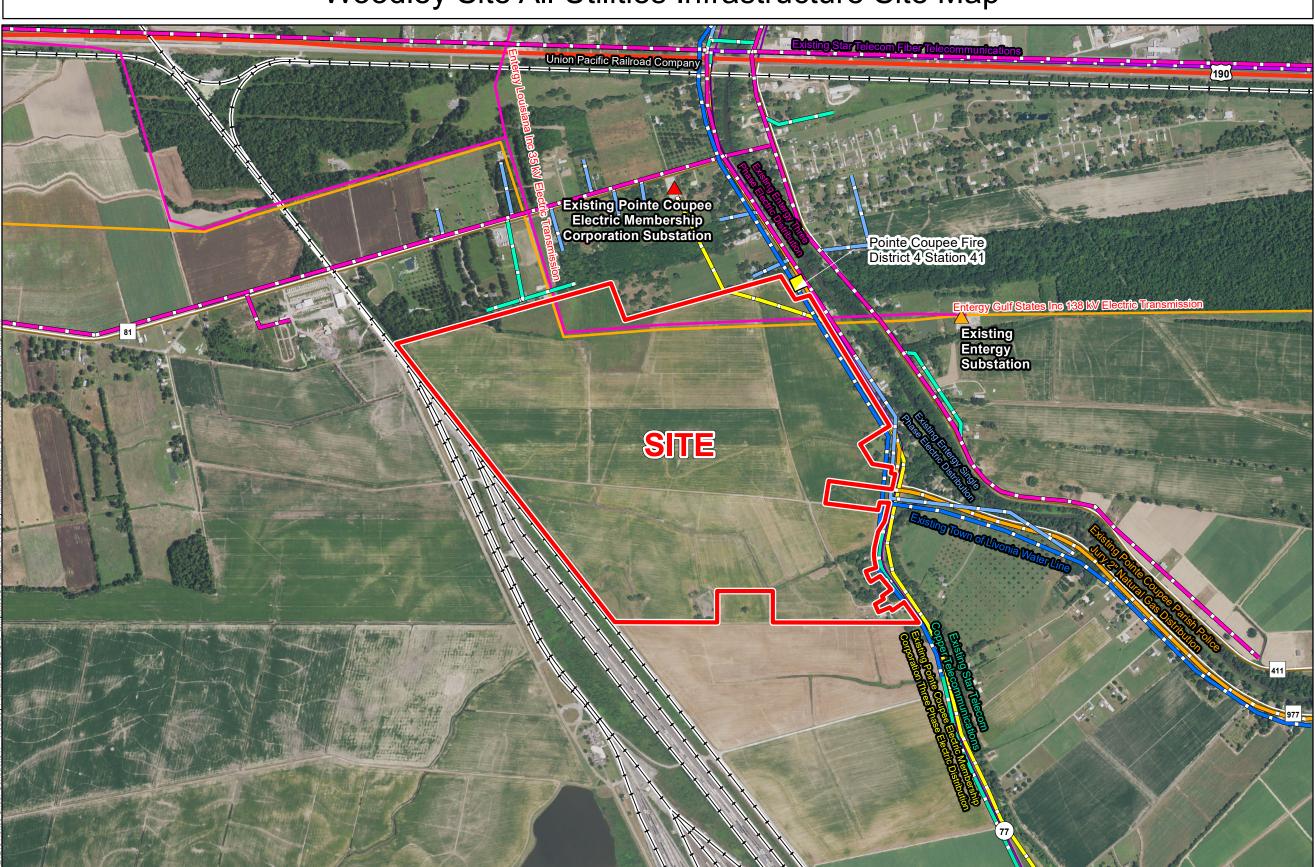

# Woodley Site All Utilities Infrastructure Site Map

#### **All Existing Utilities** Woodley Site Pointe Coupee Parish, LA

#### LEGEND

Site Boundary (341.42 Ac. +/-)

Existing Town of Livonia Water Existing Town of Livonia Water Line

#### Existing Natural Gas Distribution

Existing Pointe Coupee Parish Police Jury 2" Gas Line

#### **Existing Entergy Electric Distribution**

Entergy Single Phase Electric Distribution

- Entergy Three Phase Electric Distribution
- Entergy Two Phase Electric Distribution
- Existing Entergy Substation

#### Existing Pointe Coupee Electric Membership **Corporation Electric Distribution**

Existing Pointe Coupee Electric Membership Corporation 3-Phase Electric

Existing Pointe Coupee Electric Membership Corporation Substation

#### Electric Transmission

- 35 kV (Entergy)
- 138 kV (Entergy)

#### **Existing Star Telecom Copper** Telecommunications

- Existing Star Telecom Copper Telecommunications
- Existing Star Telecom Fiber Telecommunications

#### Existing Roadway

- US Highway
- Urban State Highway
- Rural State Highway
- -+ Existing Railroad