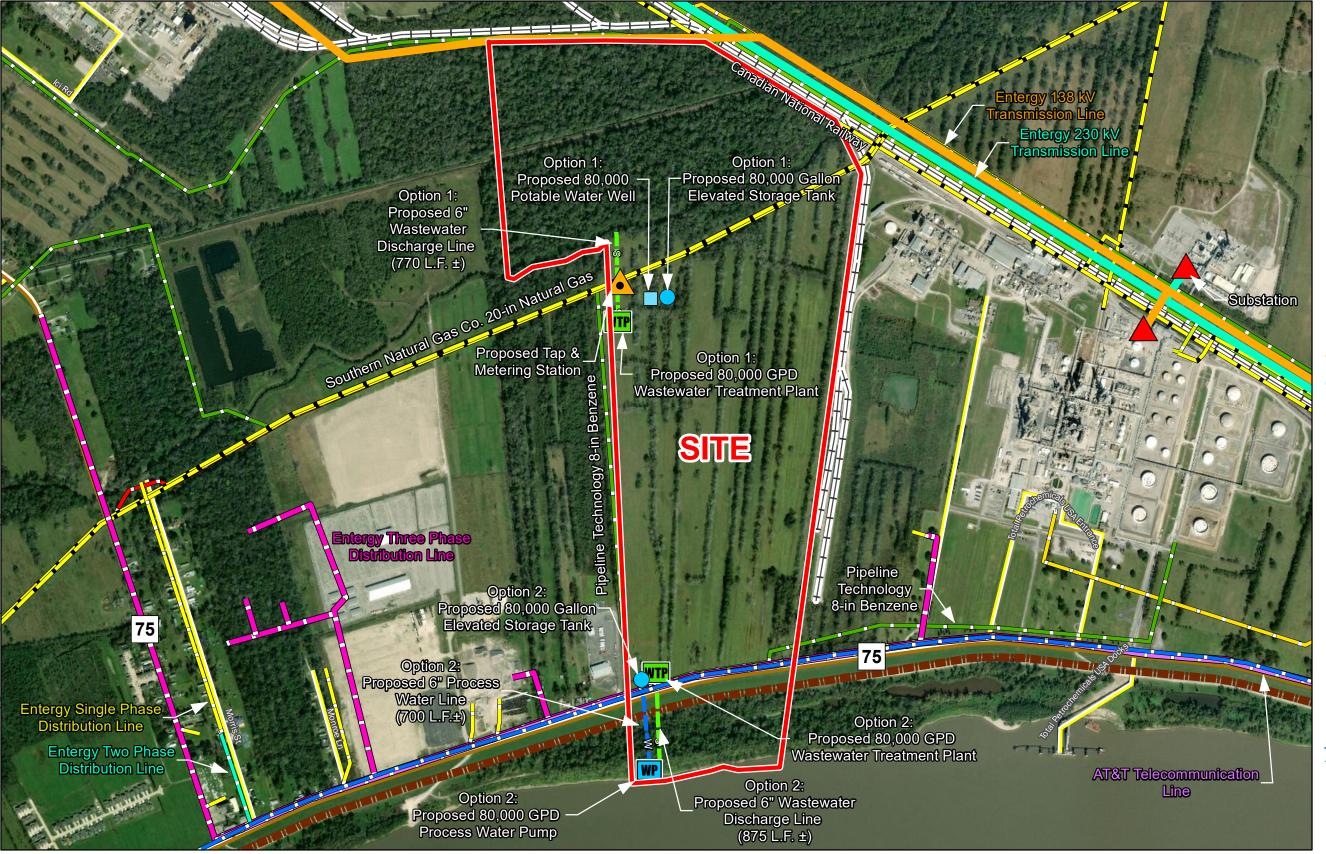

# Exhibit CC. Syngenta Site All Utilities Infrastructure Site Map

# Syngenta Site All Utilities Infrastructure Site Map

Conoral Nota

- 1. No attempt has been made by CSRS, Inc. to verify site boundary, title, actual legal ownership, deed restrictions, servitudes, easements, or other burdens on the property, other than that furnished by the client or his representative.
- 2. Transportation data from 2013 TIGER datasets via U.S. Census Bureau at ftp://ftp2.census.gov/geo/tiger/TIGER2013.
- 3. Utility information from visual inspection and/or the individual utility operators. Exact field location has not been determined by survey. The lines shown are an approximate representation only and may have been offset for depiction purposes.
- 4. 2015 aerial imagery from USDA-APFO National Agricultural Inventory Project (NAIP) and may not reflect current ground conditions.

### **LEGEND**

Site Boundary (358.77 Ac. ±)

Levee

Existing 6" Iberville Parish Potable Water Line

Entergy 138 kV Transmission

Entergy 230 kV Transmission

Entergy Single Phase Electrical Line

Entergy Two Phase Electrical Line

Entergy Three Phase Electrical Line

AT&T Telecommunication Lines

### **Existing Roadway**

Rural State Highway

Local Roads

→ Railroad

### National Pipeline Mapping System Pipelines

- BENZENE
- BUTANE ISO
- **■** BUTYLENE
- = ETHYLENE
- HYDROGEN
- NATURAL GAS
- PROPANE
- Y-GRADE