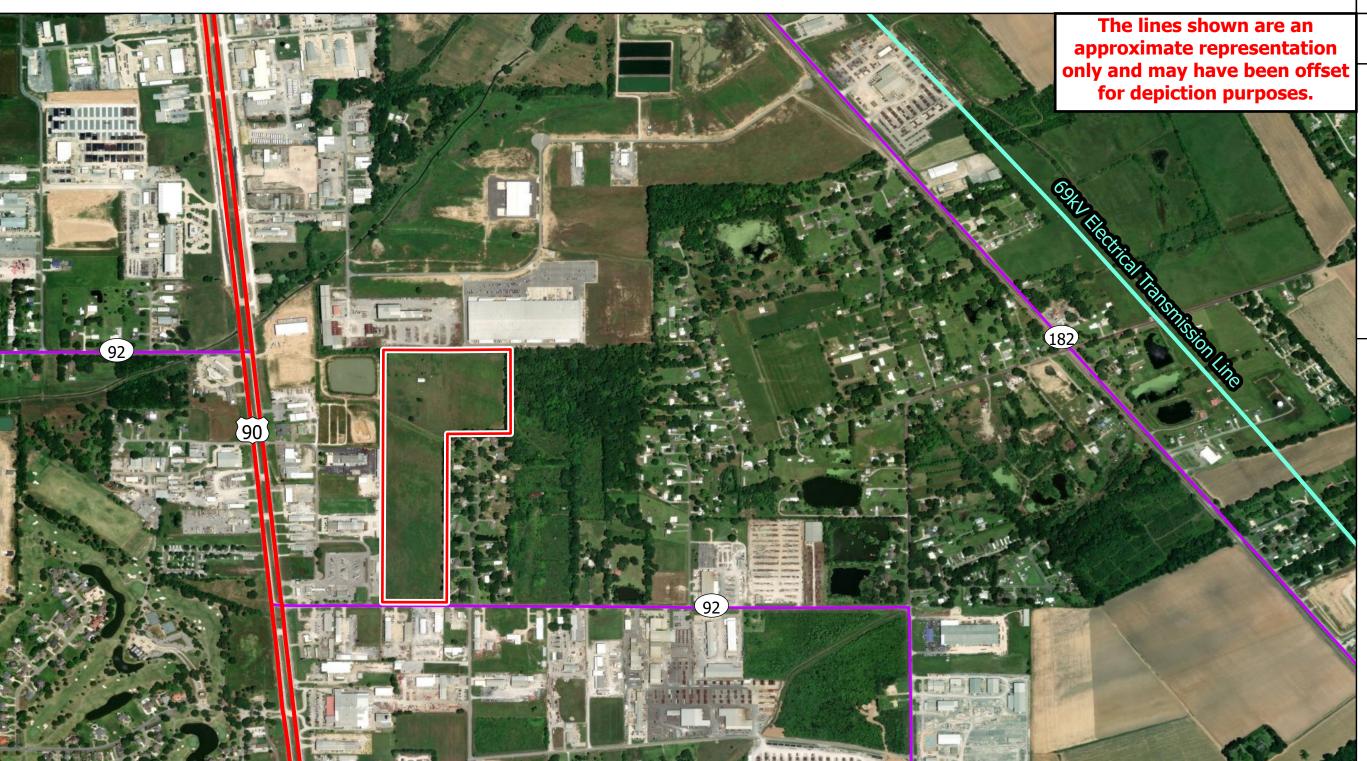

# Exhibit O. Mouton Site Electrical Transmission Infrastructure Map

# **Mouton Site Electrical Transmission Infrastructure Map**

Site Exhibit for Mouton Site St. Martin Parish, LA

## Legend

- Site Boundary (±46.20 ac.)
  - 69kV Electrical
    Transmission Line

### **Major Road**

- US Highway
- State Highway

General Notes

1. The information presented herein is for planning purposes only. Further detailed due diligence MUST be completed prior to making decisions regarding the site.