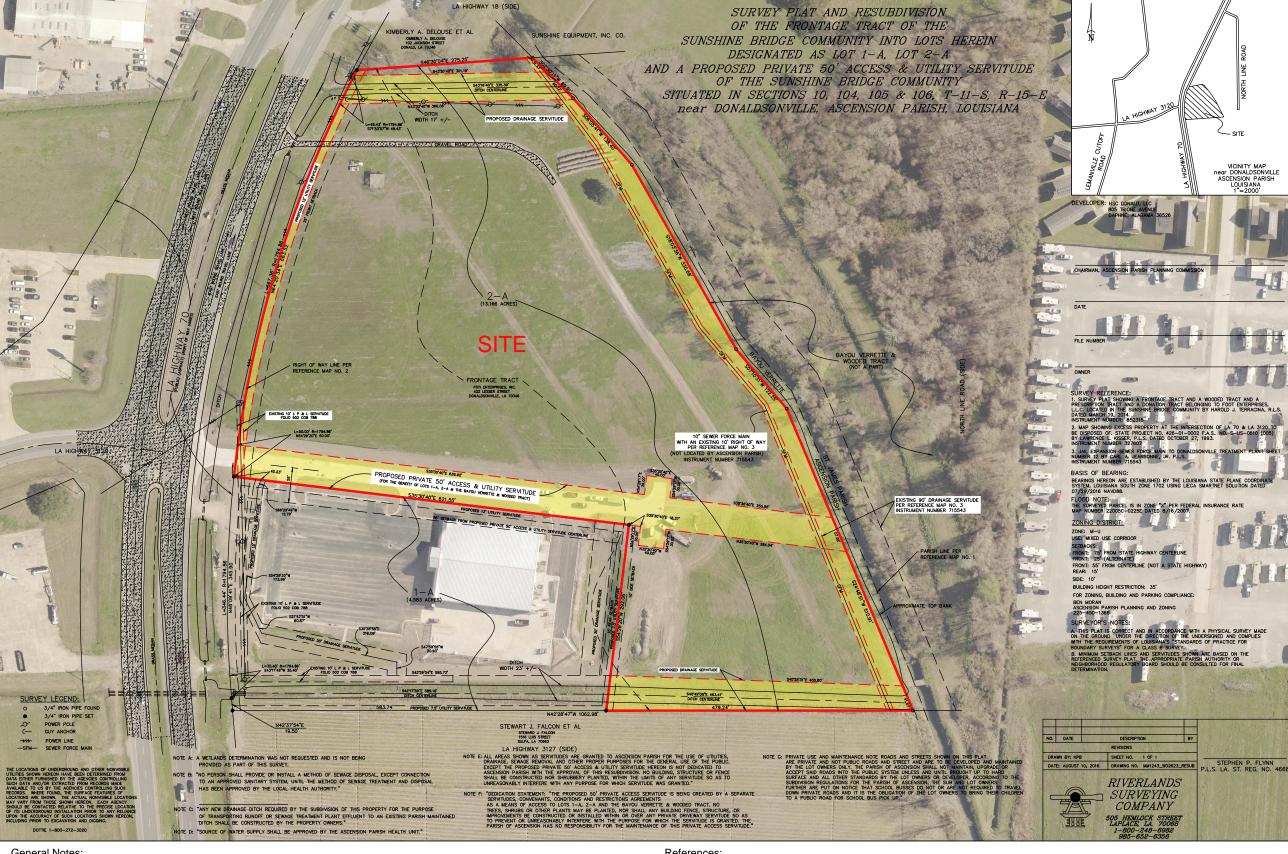

Exhibit E. Foti - Highway 70 Property Rights Map

## Foti - Highway 70 Property Rights Map

- 1. The information presented herein was obtained from various resources and should be considered preliminary.
- 2. No attempt has been made by Duplantis Design Group, PC to verify site boundary, title, actual legal ownership, deed restrictions, servitudes, easements, or other burdens on the property.
- 3. Depicted exhibit based on a Survey Plat & Resubdivision of the Frontage Tract into lots designated as Lot 1-A and Lot 2-A prepared by Riverlands Surveying Company dated August 10, 2016.

- 1. 2017 Aerial imagery from Ascension Parish Assessors website
- 2. Site boundary from Riverlands Surveying Company

LEGEND

Foti - Highway 70 (± 13.17 Ac.)

R/W, Easements, & Servitudes (± 2.93 Ac.)

SITE NAME: Foti - Highway 70

Drawn By:

Checked By: GJB

Date: 12/15/2017

8352 Bluebonnet Blvd. Baton Rouge, LA 70810 Phone: 225-751-4490 www.ddgpc.com