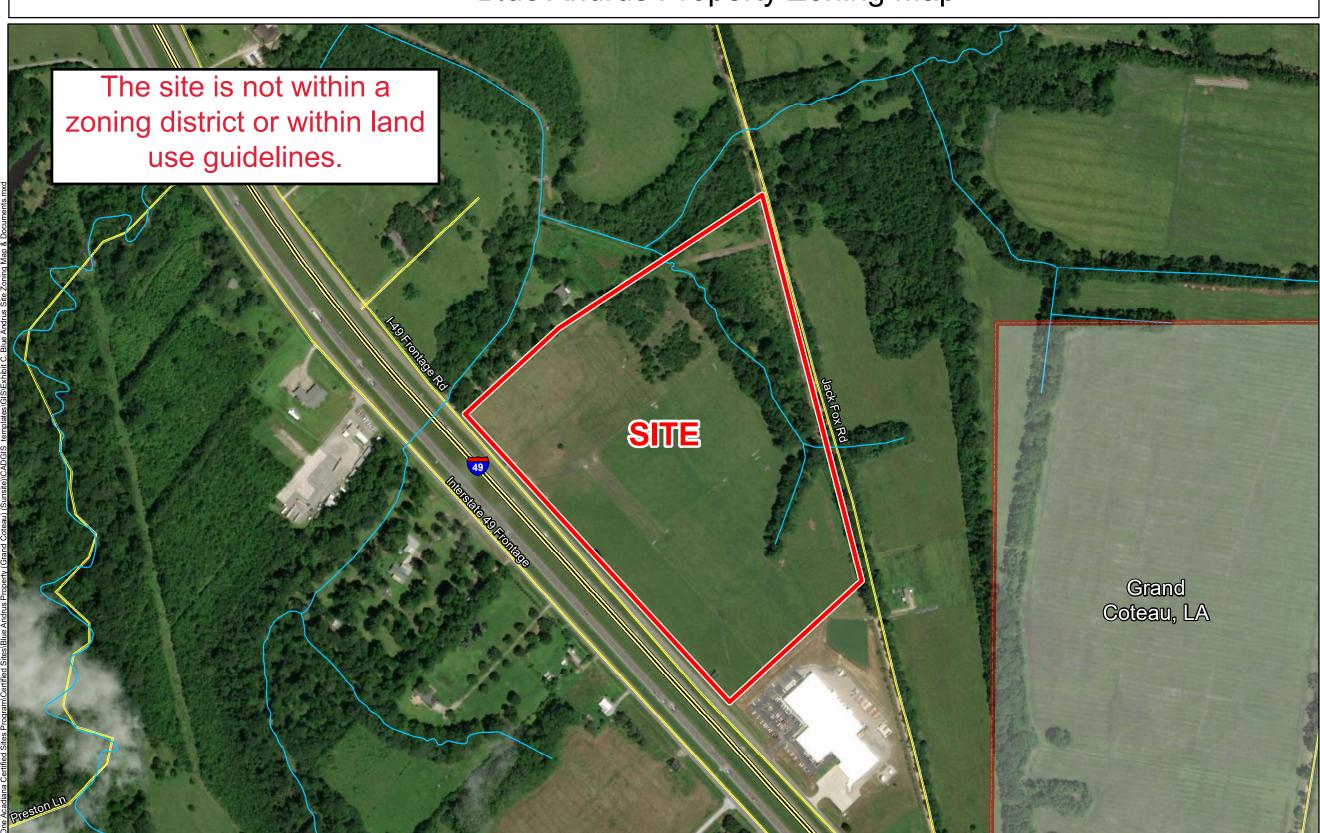

## Exhibit C. Blue Andrus Property Zoning Map

## Blue Andrus Property Zoning Map

- 4. The site is not currently within a zoning district.

**Blue Andrus Property** St. Landry Parish, LA

## One Acadiana

St. Landry Parish

LEGEND

Site Boundary

City Limits

**Existing Roadway** Interstate

Local Roads

Stream