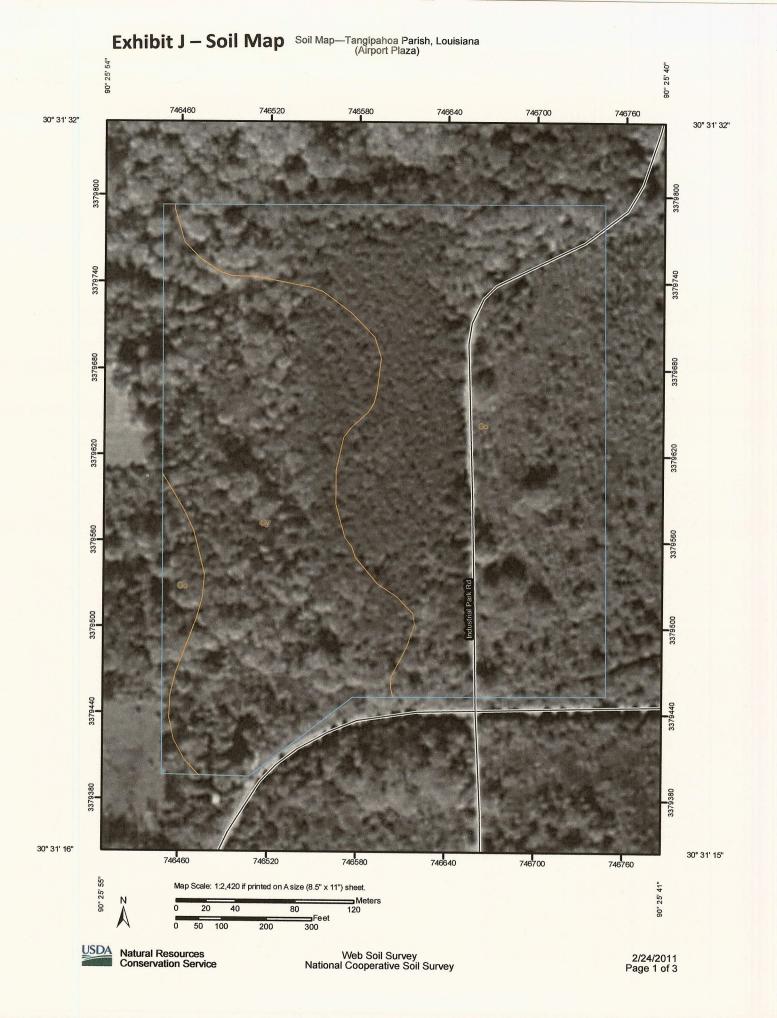

## Map Unit Legend

| Tangipahoa Parish, Louisiana (LA105) |                                        |              |                |  |
|--------------------------------------|----------------------------------------|--------------|----------------|--|
| Map Unit Symbol                      | Map Unit Name                          | Acres in AOI | Percent of AOI |  |
| Go                                   | Guyton silt loam                       | 16.0         | 60.1%          |  |
| Gy                                   | Guyton silt loam, occasionally flooded | 10.6         | 39.8%          |  |
| Totals for Area of Interest          |                                        | 26.5         | 100.0%         |  |