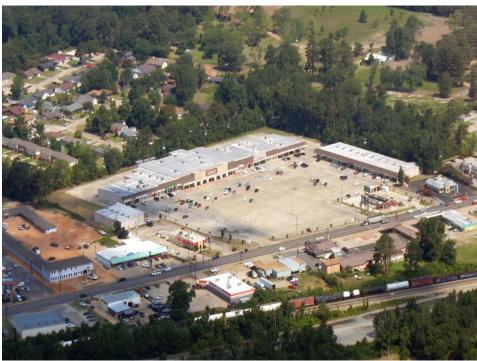

### PROPERTY OVERVIEW

Town Plaza Shopping Center is a shopping center located in Leesville. Tenants include Dollar Tree, Stage Stores, Payless ShoeSource, HM Fitness, State Farm, Aarons and more.

## **FEATURES**

**PROPERTY SIZE** 

102,680 sq. ft.

**GPS COORDINATES** 

Lat. 31.1257381/ Long. -93.26844779

**DAILY TRAFFIC COUNT** 

25,000 (South 5th Street)

COUNTY