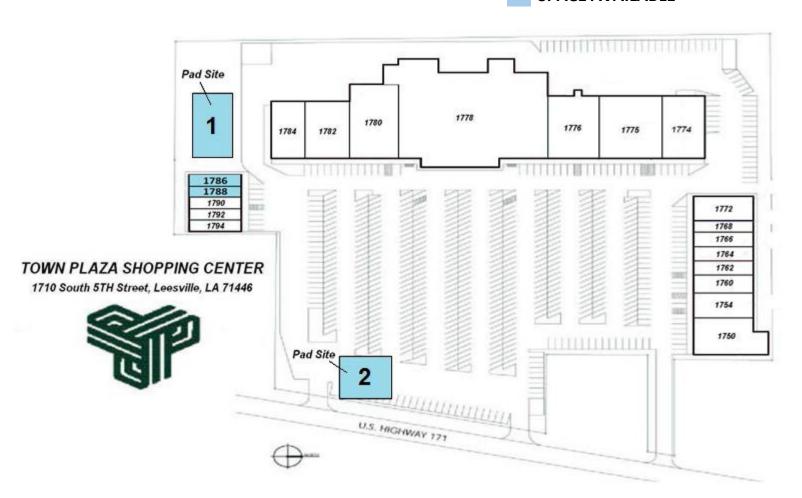

## **CURRENT TENANTS**

| Unit # | Current Tenant            |
|--------|---------------------------|
| 1794   | Leesville Nails           |
| 1790   | A&R Beauty Fair           |
| 1784   | Payless ShoeSource        |
| 1782   | Buffet City               |
| 1780   | Dollar Tree               |
| 1778   | Stage Stores              |
| 1775   | It's Metro Fashion        |
| 1770A  | Navy Federal Credit Union |
| 1772   | HM Fitness of Leesville   |
| 1766   | World Finance Corporation |
| 1764   | Fox Pizza                 |
| 1762   | Fox Pizza                 |
| 1760   | Alammar Clinic            |
| 1754A  | CIGH Property Holdings    |
| 1754B  | State Farm                |
| 1750   | Aarons                    |

# SPACE AVAILABLE

| Unit #     | Sq. Ft.     |
|------------|-------------|
| 1786       | 1,400       |
| 1788       | 1,400       |
| Pad Site 1 | 15,000      |
| Pad Site 2 | 0.480 Acres |

### SPACE AVAILABLE