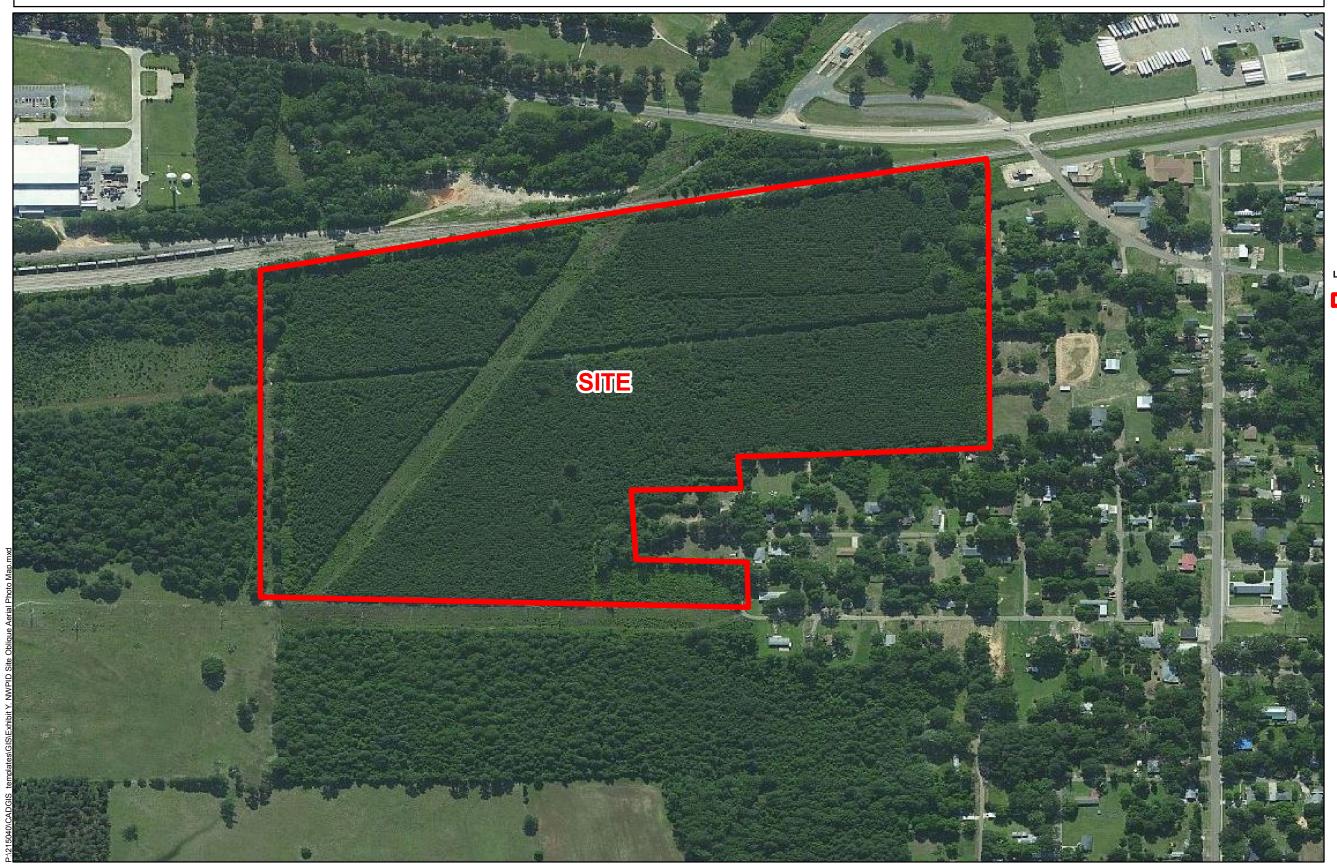

## Exhibit Y. North Webster Parish Industrial District Site Oblique Aerial Photo Map

- General Notes:

  1. No attempt has been made by CSRS, Inc. to verify site boundary, title, actual legal ownership, deed restrictions, servitudes, easements, or other burdens on the property, other than that furnished by the client or his representative.

2013 Aerial Imagery NWPID Site Webster Parish, LA

## **NWPID**

Site Boundary (61.33 Acres +/-)

| Date:           | 12/10/2015 |
|-----------------|------------|
| Project Number: | 215040     |
| Drawn By:       | AMB        |
| Checked By:     | JAY        |