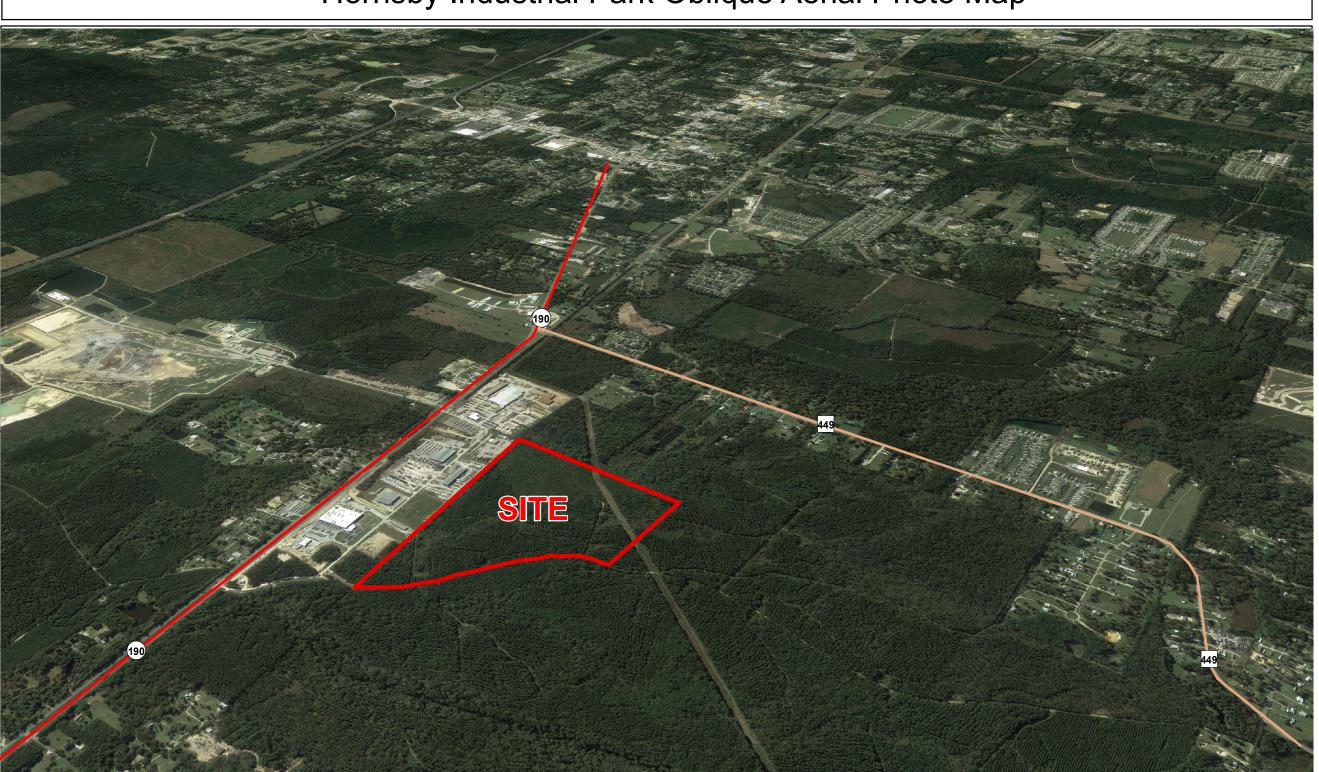

## Exhibit BB. Hornsby Industrial Park Oblique Aerial Photo Map

## Hornsby Industrial Park Oblique Aerial Photo Map

- 1. No attempt has been made by CSRS, Inc. to verify site boundary, title, actual legal ownership, deed restrictions, servitudes, easements, or other burdens on the property, other than that furnished by the client or his representative. 2. Transportation data from 2013 TIGER datasets via U.S. Census Bureau at ftp://ftp2.census.gov/geo/tiger/TIGER2013. 3. 2016 aerial imagery from Google Earth and may not reflect current ground conditions.

## **BRAC**

Site Boundary

| Date:           | 1/30/2018 |
|-----------------|-----------|
| Project Number: | 212161    |
| Drawn By:       | ATR       |
| Checked By:     | AMB       |
|                 |           |