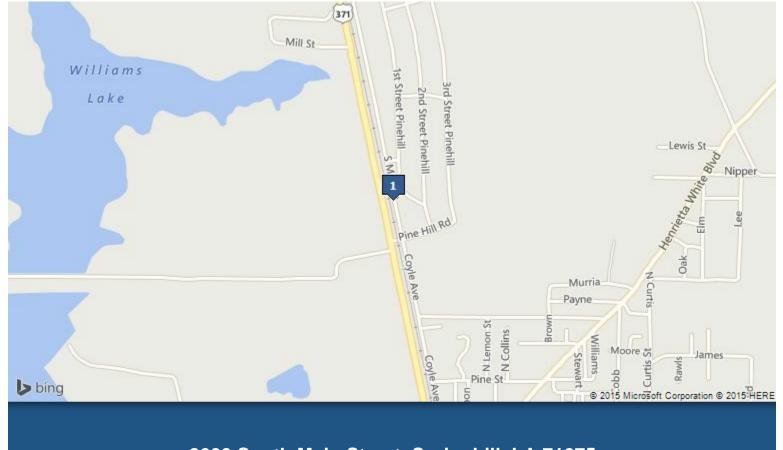

# North Louisiana Industrial Site

2600 South Main Street, Springhill, LA 71075

Shannon Wilks T & L Property Holding 12936 FM 787W,Cleveland, TX 77327 pannellcompanies@yahoo.com (903) 278-7766

Springhill Louisiana Industrial Property

## 2600 South Main Street, Springhill, LA 71075

Property is located approximately 25 miles north of Interstate 20 and 25 miles east of Interstate 49 in northern Webster Parish near the town of Springhill.