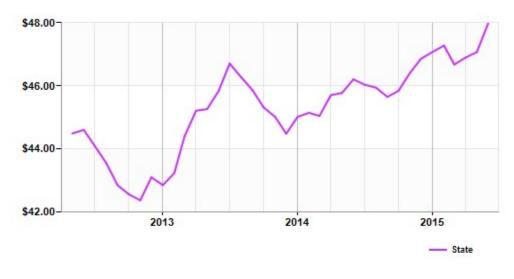

### **Market Trends**

Asking Prices Industrial for Sale Springhill, LA (\$/SF)

|       | Jun 15  | vs. 3 mo. prior | Y-O-Y |
|-------|---------|-----------------|-------|
| State | \$47.98 | +2.8%           | +3.8% |