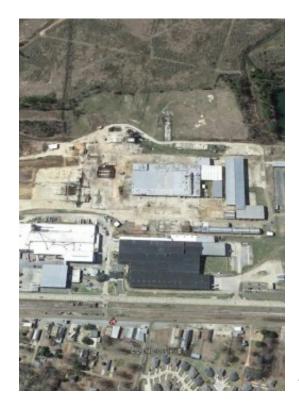

#### **North Louisiana Industrial** Site

Price Not Disclosed

140 acre industrial site with over 350,000 square feet of buildings and rail service. Several acres of concrete and established parking areas.

| Price:                          | Price Not Disclosed     |            |
|---------------------------------|-------------------------|------------|
| Building Size:                  | 350,000 SF              |            |
| Property Type:                  | Industrial              |            |
| Property Sub-type:              | Manufacturing           | 5          |
| Property Use Type:              | Vacant/Owner-User       | Jui        |
| Occupancy:                      | 0%                      | Theft      |
| Clear Ceiling Height:           | 35 ft.                  |            |
| Lot Size:                       | 140 AC                  |            |
| Features:                       |                         |            |
| Fenced Yard, Trailer Parking, I | Electricity/Power, Rail |            |
|                                 |                         | the second |
|                                 |                         | 13         |
|                                 |                         |            |
|                                 |                         |            |