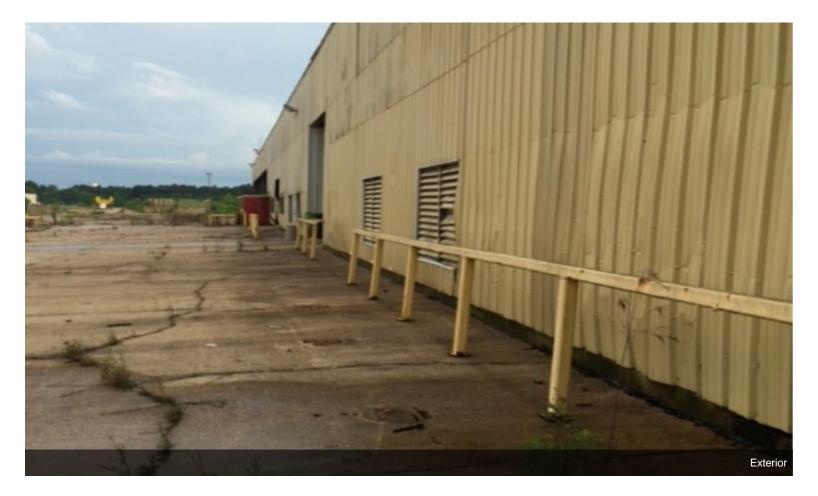

#### **North Louisiana Industrial** Site

Price Not Disclosed

140 acre industrial site with over 350,000 square feet of buildings and rail service. Several acres of concrete and established parking areas.

| Price:                          | Price Not Disclosed     |            |
|---------------------------------|-------------------------|------------|
| Building Size:                  | 350,000 SF              |            |
| Property Type:                  | Industrial              |            |
| Property Sub-type:              | Manufacturing           | 5          |
| Property Use Type:              | Vacant/Owner-User       | Jui        |
| Occupancy:                      | 0%                      | Theft      |
| Clear Ceiling Height:           | 35 ft.                  |            |
| Lot Size:                       | 140 AC                  |            |
| Features:                       |                         |            |
| Fenced Yard, Trailer Parking, I | Electricity/Power, Rail |            |
|                                 |                         | the second |
|                                 |                         | 13         |
|                                 |                         |            |
|                                 |                         |            |