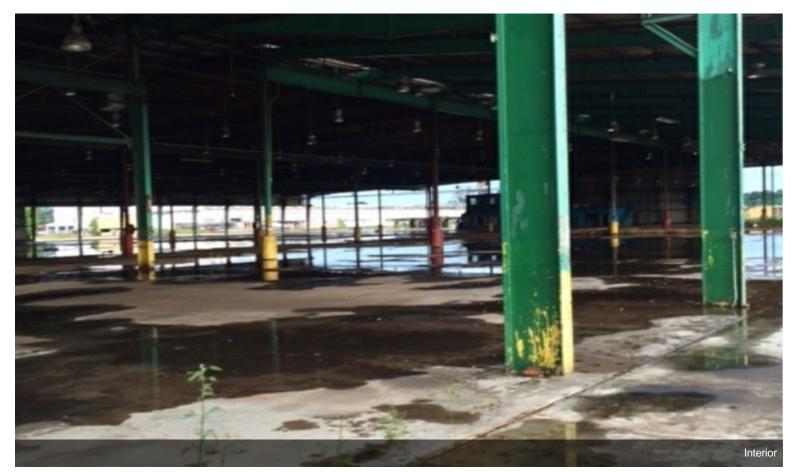

#### **North Louisiana Industrial** Site

Price Not Disclosed

140 acre industrial site with over 350,000 square feet of buildings and rail service. Several acres of concrete and established parking areas.

| Price:                          | Price Not Disclosed     |            |
|---------------------------------|-------------------------|------------|
| Building Size:                  | 350,000 SF              |            |
| Property Type:                  | Industrial              |            |
| Property Sub-type:              | Manufacturing           | 5          |
| Property Use Type:              | Vacant/Owner-User       | Jui        |
| Occupancy:                      | 0%                      | Theft      |
| Clear Ceiling Height:           | 35 ft.                  |            |
| Lot Size:                       | 140 AC                  |            |
| Features:                       |                         |            |
| Fenced Yard, Trailer Parking, I | Electricity/Power, Rail |            |
|                                 |                         | the second |
|                                 |                         | 13         |
|                                 |                         |            |
|                                 |                         |            |