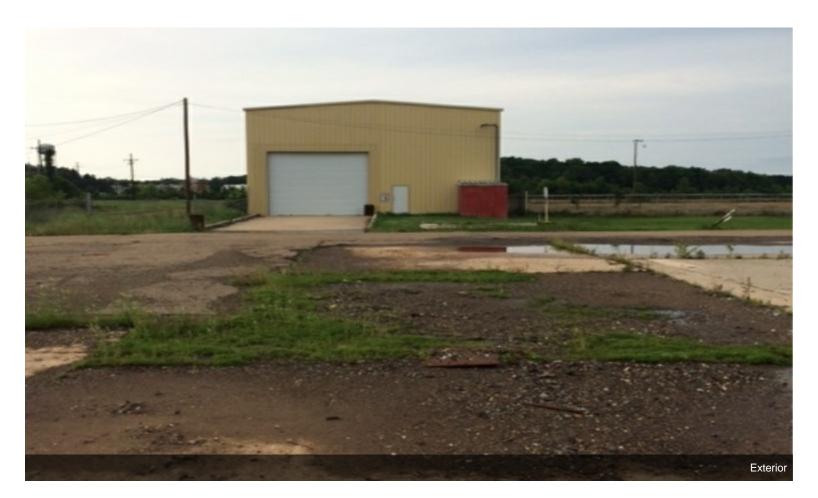

#### **North Louisiana Industrial** Site

Price Not Disclosed

140 acre industrial site with over 350,000 square feet of buildings and rail service. Several acres of concrete and established parking areas.

| Price:                          | Price Not Disclosed     |            |
|---------------------------------|-------------------------|------------|
| Building Size:                  | 350,000 SF              |            |
| Property Type:                  | Industrial              |            |
| Property Sub-type:              | Manufacturing           | 5          |
| Property Use Type:              | Vacant/Owner-User       | Jui        |
| Occupancy:                      | 0%                      | Theft      |
| Clear Ceiling Height:           | 35 ft.                  |            |
| Lot Size:                       | 140 AC                  |            |
| Features:                       |                         |            |
| Fenced Yard, Trailer Parking, I | Electricity/Power, Rail |            |
|                                 |                         | the second |
|                                 |                         | 13         |
|                                 |                         |            |
|                                 |                         |            |

## 2600 South Main Street, Springhill, LA 71075

Property is located approximately 25 miles north of Interstate 20 and 25 miles east of Interstate 49 in northern Webster Parish near the town of Springhill.