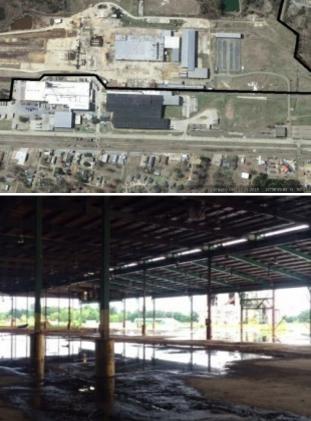

#### **North Louisiana Industrial** Site

Price Not Disclosed

140 acre industrial site with over 350,000 square feet of buildings and rail service. Several acres of concrete and established parking areas.

| Price:                          | Price Not Disclosed     |            |
|---------------------------------|-------------------------|------------|
| Building Size:                  | 350,000 SF              |            |
| Property Type:                  | Industrial              |            |
| Property Sub-type:              | Manufacturing           | 5          |
| Property Use Type:              | Vacant/Owner-User       | Jui        |
| Occupancy:                      | 0%                      | Theft      |
| Clear Ceiling Height:           | 35 ft.                  |            |
| Lot Size:                       | 140 AC                  |            |
| Features:                       |                         |            |
| Fenced Yard, Trailer Parking, I | Electricity/Power, Rail |            |
|                                 |                         | the second |
|                                 |                         | 13         |
|                                 |                         |            |
|                                 |                         |            |