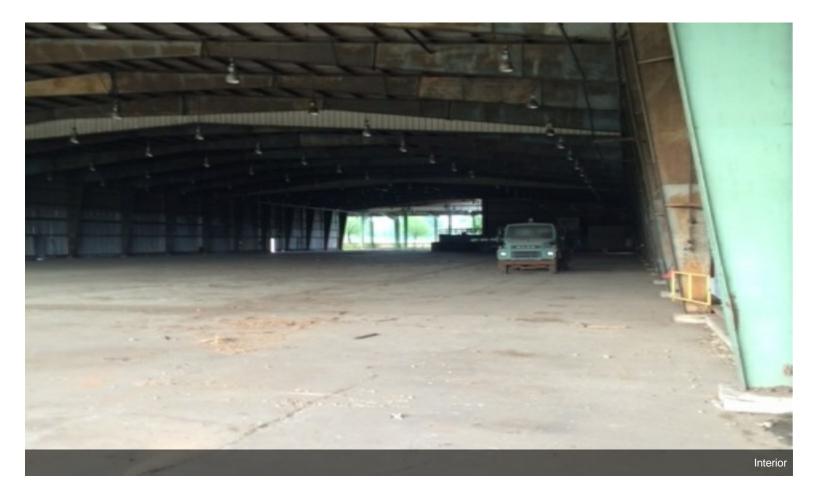

#### **North Louisiana Industrial** Site

Price Not Disclosed

140 acre industrial site with over 350,000 square feet of buildings and rail service. Several acres of concrete and established parking areas.

| Price:                          | Price Not Disclosed     |            |
|---------------------------------|-------------------------|------------|
| Building Size:                  | 350,000 SF              |            |
| Property Type:                  | Industrial              |            |
| Property Sub-type:              | Manufacturing           | 5          |
| Property Use Type:              | Vacant/Owner-User       | Jui        |
| Occupancy:                      | 0%                      | Theft      |
| Clear Ceiling Height:           | 35 ft.                  |            |
| Lot Size:                       | 140 AC                  |            |
| Features:                       |                         |            |
| Fenced Yard, Trailer Parking, I | Electricity/Power, Rail |            |
|                                 |                         | the second |
|                                 |                         | 13         |
|                                 |                         |            |
|                                 |                         |            |