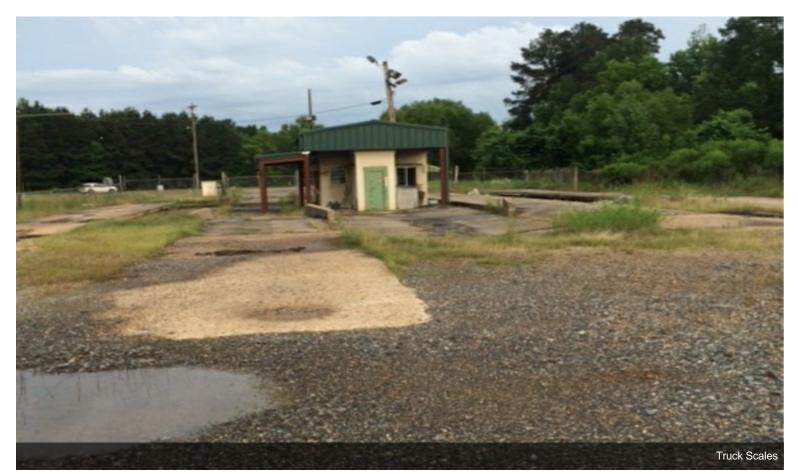

#### **North Louisiana Industrial** Site

Price Not Disclosed

140 acre industrial site with over 350,000 square feet of buildings and rail service. Several acres of concrete and established parking areas.

| Price:                          | Price Not Disclosed     |            |
|---------------------------------|-------------------------|------------|
| Building Size:                  | 350,000 SF              |            |
| Property Type:                  | Industrial              |            |
| Property Sub-type:              | Manufacturing           | 5          |
| Property Use Type:              | Vacant/Owner-User       | Jui        |
| Occupancy:                      | 0%                      | Theft      |
| Clear Ceiling Height:           | 35 ft.                  |            |
| Lot Size:                       | 140 AC                  |            |
| Features:                       |                         |            |
| Fenced Yard, Trailer Parking, I | Electricity/Power, Rail |            |
|                                 |                         | the second |
|                                 |                         | 13         |
|                                 |                         |            |
|                                 |                         |            |