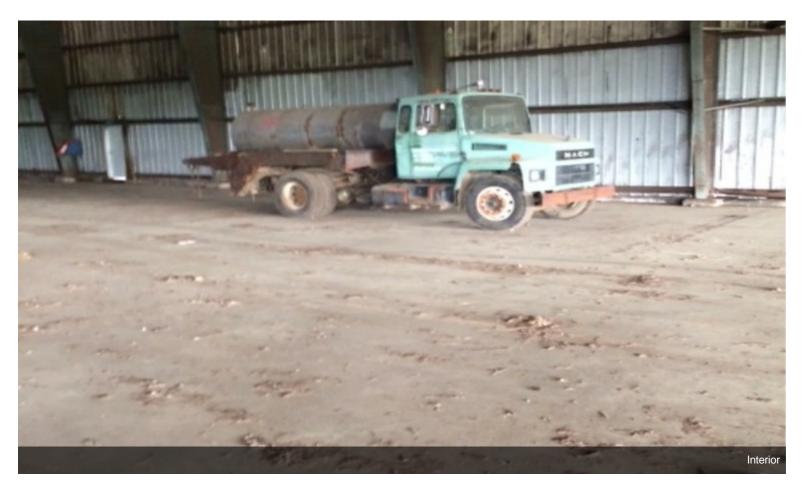

#### **North Louisiana Industrial** Site

Price Not Disclosed

140 acre industrial site with over 350,000 square feet of buildings and rail service. Several acres of concrete and established parking areas.

| Price:                          | Price Not Disclosed     |            |
|---------------------------------|-------------------------|------------|
| Building Size:                  | 350,000 SF              |            |
| Property Type:                  | Industrial              |            |
| Property Sub-type:              | Manufacturing           | 5          |
| Property Use Type:              | Vacant/Owner-User       | Jui        |
| Occupancy:                      | 0%                      | Theft      |
| Clear Ceiling Height:           | 35 ft.                  |            |
| Lot Size:                       | 140 AC                  |            |
| Features:                       |                         |            |
| Fenced Yard, Trailer Parking, I | Electricity/Power, Rail |            |
|                                 |                         | the second |
|                                 |                         | 13         |
|                                 |                         |            |
|                                 |                         |            |