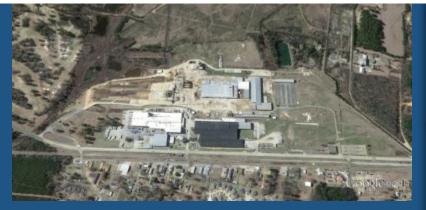

#### **North Louisiana Industrial** Site

Price Not Disclosed

140 acre industrial site with over 350,000 square feet of buildings and rail service. Several acres of concrete and established parking areas.

| Price:                          | Price Not Disclosed     |            |
|---------------------------------|-------------------------|------------|
| Building Size:                  | 350,000 SF              |            |
| Property Type:                  | Industrial              |            |
| Property Sub-type:              | Manufacturing           | 5          |
| Property Use Type:              | Vacant/Owner-User       | Jui        |
| Occupancy:                      | 0%                      | Theft      |
| Clear Ceiling Height:           | 35 ft.                  |            |
| Lot Size:                       | 140 AC                  |            |
| Features:                       |                         |            |
| Fenced Yard, Trailer Parking, I | Electricity/Power, Rail |            |
|                                 |                         | the second |
|                                 |                         | 13         |
|                                 |                         |            |
|                                 |                         |            |