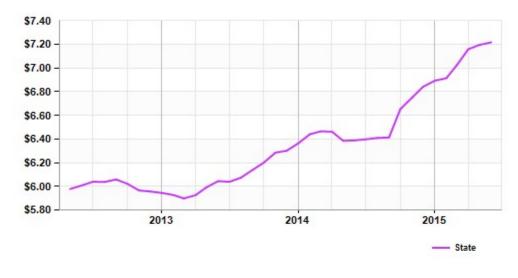

Asking Rent Industrial for Lease Springhill, LA (\$/SF/Year)

|       | Jun 15 | vs. 3 mo. prior | Y-O-Y  |
|-------|--------|-----------------|--------|
| State | \$7.22 | +2.8%           | +13.0% |