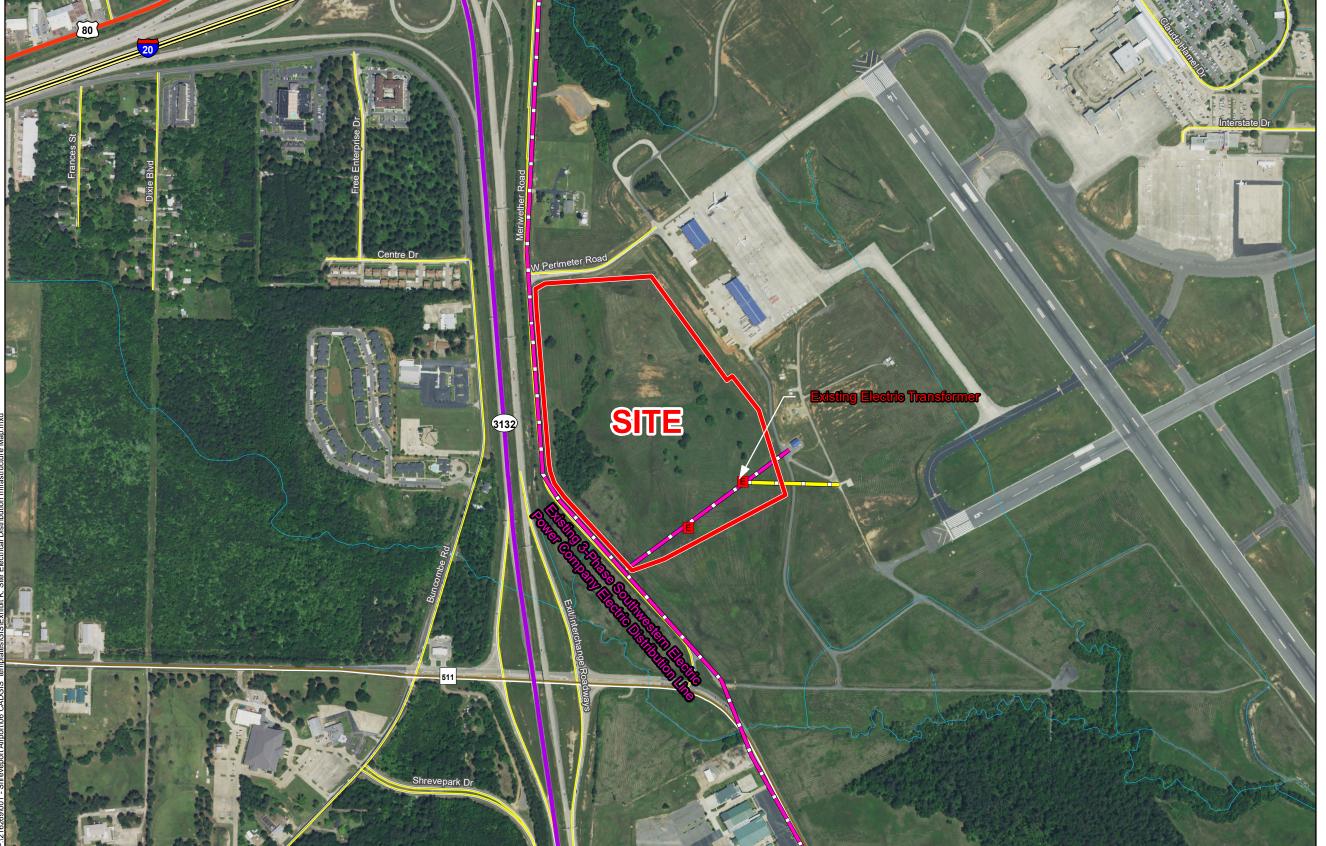

# Exhibit L. Shreveport Airport Warehouse District Site Electrical Distribution Infrastructure Map

## Shreveport Airport Warehouse District Site Electrical Distribution Infrastructure Map

#### LEGEND

Site Boundary (54.12 Ac. ±)

# Existing Southwestern Electric Power Compnay Electric

- Single Phase Electric Line
- = 3-Phase Electric Line
- **E** Existing Electric Transformer

### **Existing Roadway**

- Interstate
- US Highway
- 4-Lane State Highway
- Rural State Highway
- Local Roads

| Date:           | 3/16/2017 |
|-----------------|-----------|
| Project Number: | 216269    |
| Drawn By:       | TMK       |
| Checked By:     | JAY       |
|                 |           |