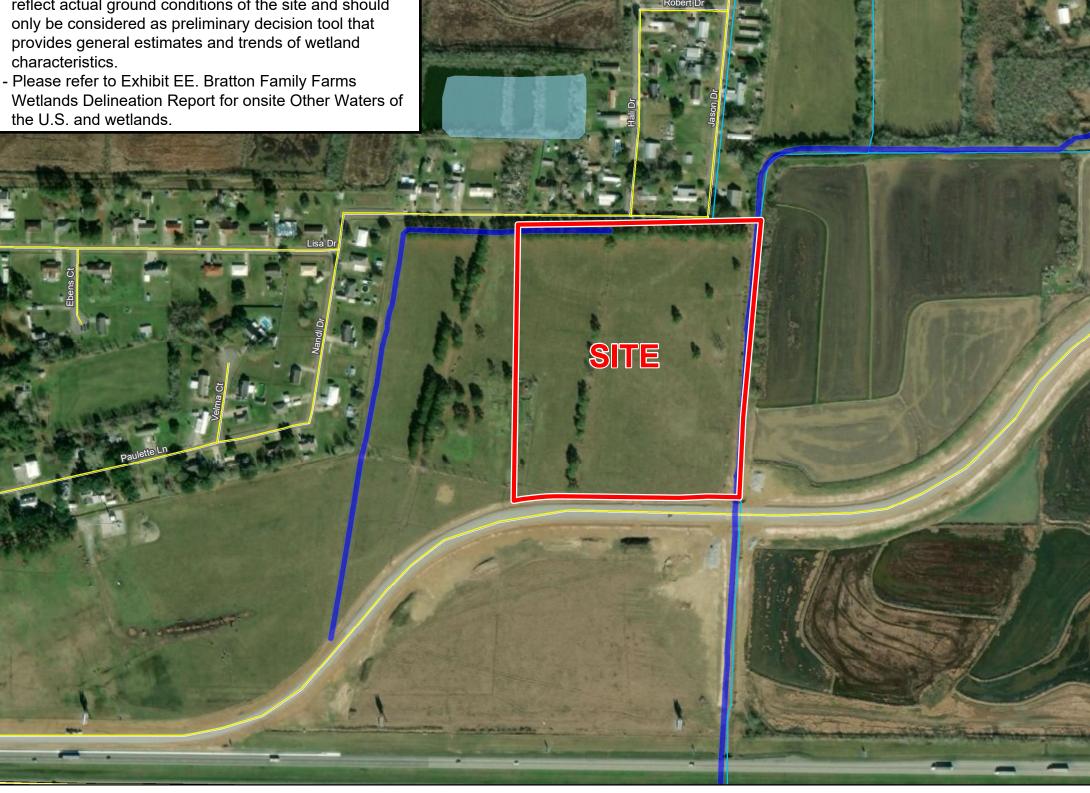

# Exhibit W. Bratton Family Farms National Wetlands Inventory Map

## Bratton Family Farms National Wetlands Inventory Map

### Note:

- Data from the National Wetlands Inventory may not reflect actual ground conditions of the site and should only be considered as preliminary decision tool that provides general estimates and trends of wetland
- Please refer to Exhibit EE. Bratton Family Farms the U.S. and wetlands.