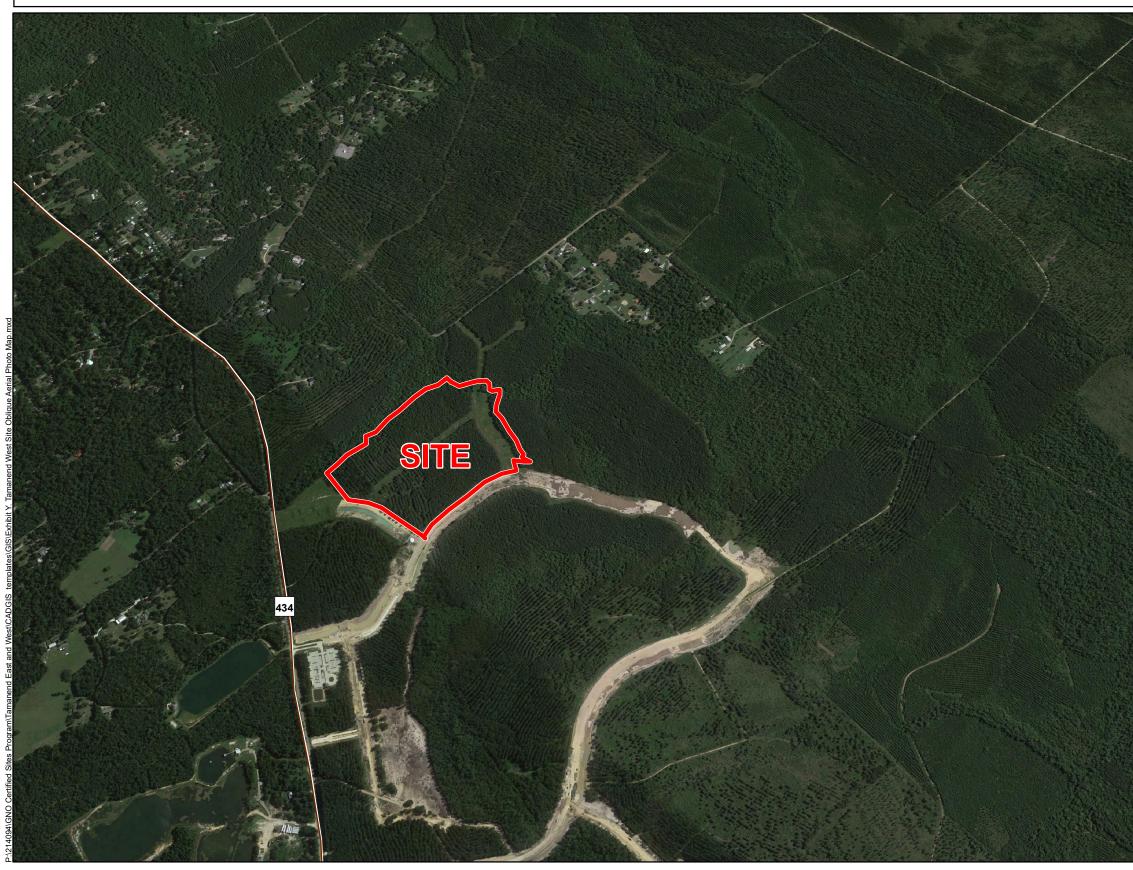

## Exhibit Y. Tamanend Business Park West Site Oblique Aerial Photo Map

## Tamanend Business Park West Site Oblique Aerial Photo Map

General Notes: 1. No attempt has been made by CSRS, Inc. to verify site boundary, title, actual legal ownership, deed restrictions, servitudes, easements, or other burdens on the property, other than that furnished by the client or his representative. 2. Transportation data from 2013 TIGER datasets via U.S. Census Bureau at ftp://ftp2.census.gov/geo/tiger/TIGER2013. 3. 2016 aerial imagery from Google Maps and may not reflect current ground conditions.

# 2016 Aerial Imagery Tamanend Business Park West Site St. Tammany Parish, LA

### St. Tammany EDF

LEGEND Site Boundary (48.34 Ac. ±)

| Date:           | 5/16/2016 |
|-----------------|-----------|
| Project Number: | 214094    |
| Drawn By:       | ТМК       |
| Checked By:     | JAY       |