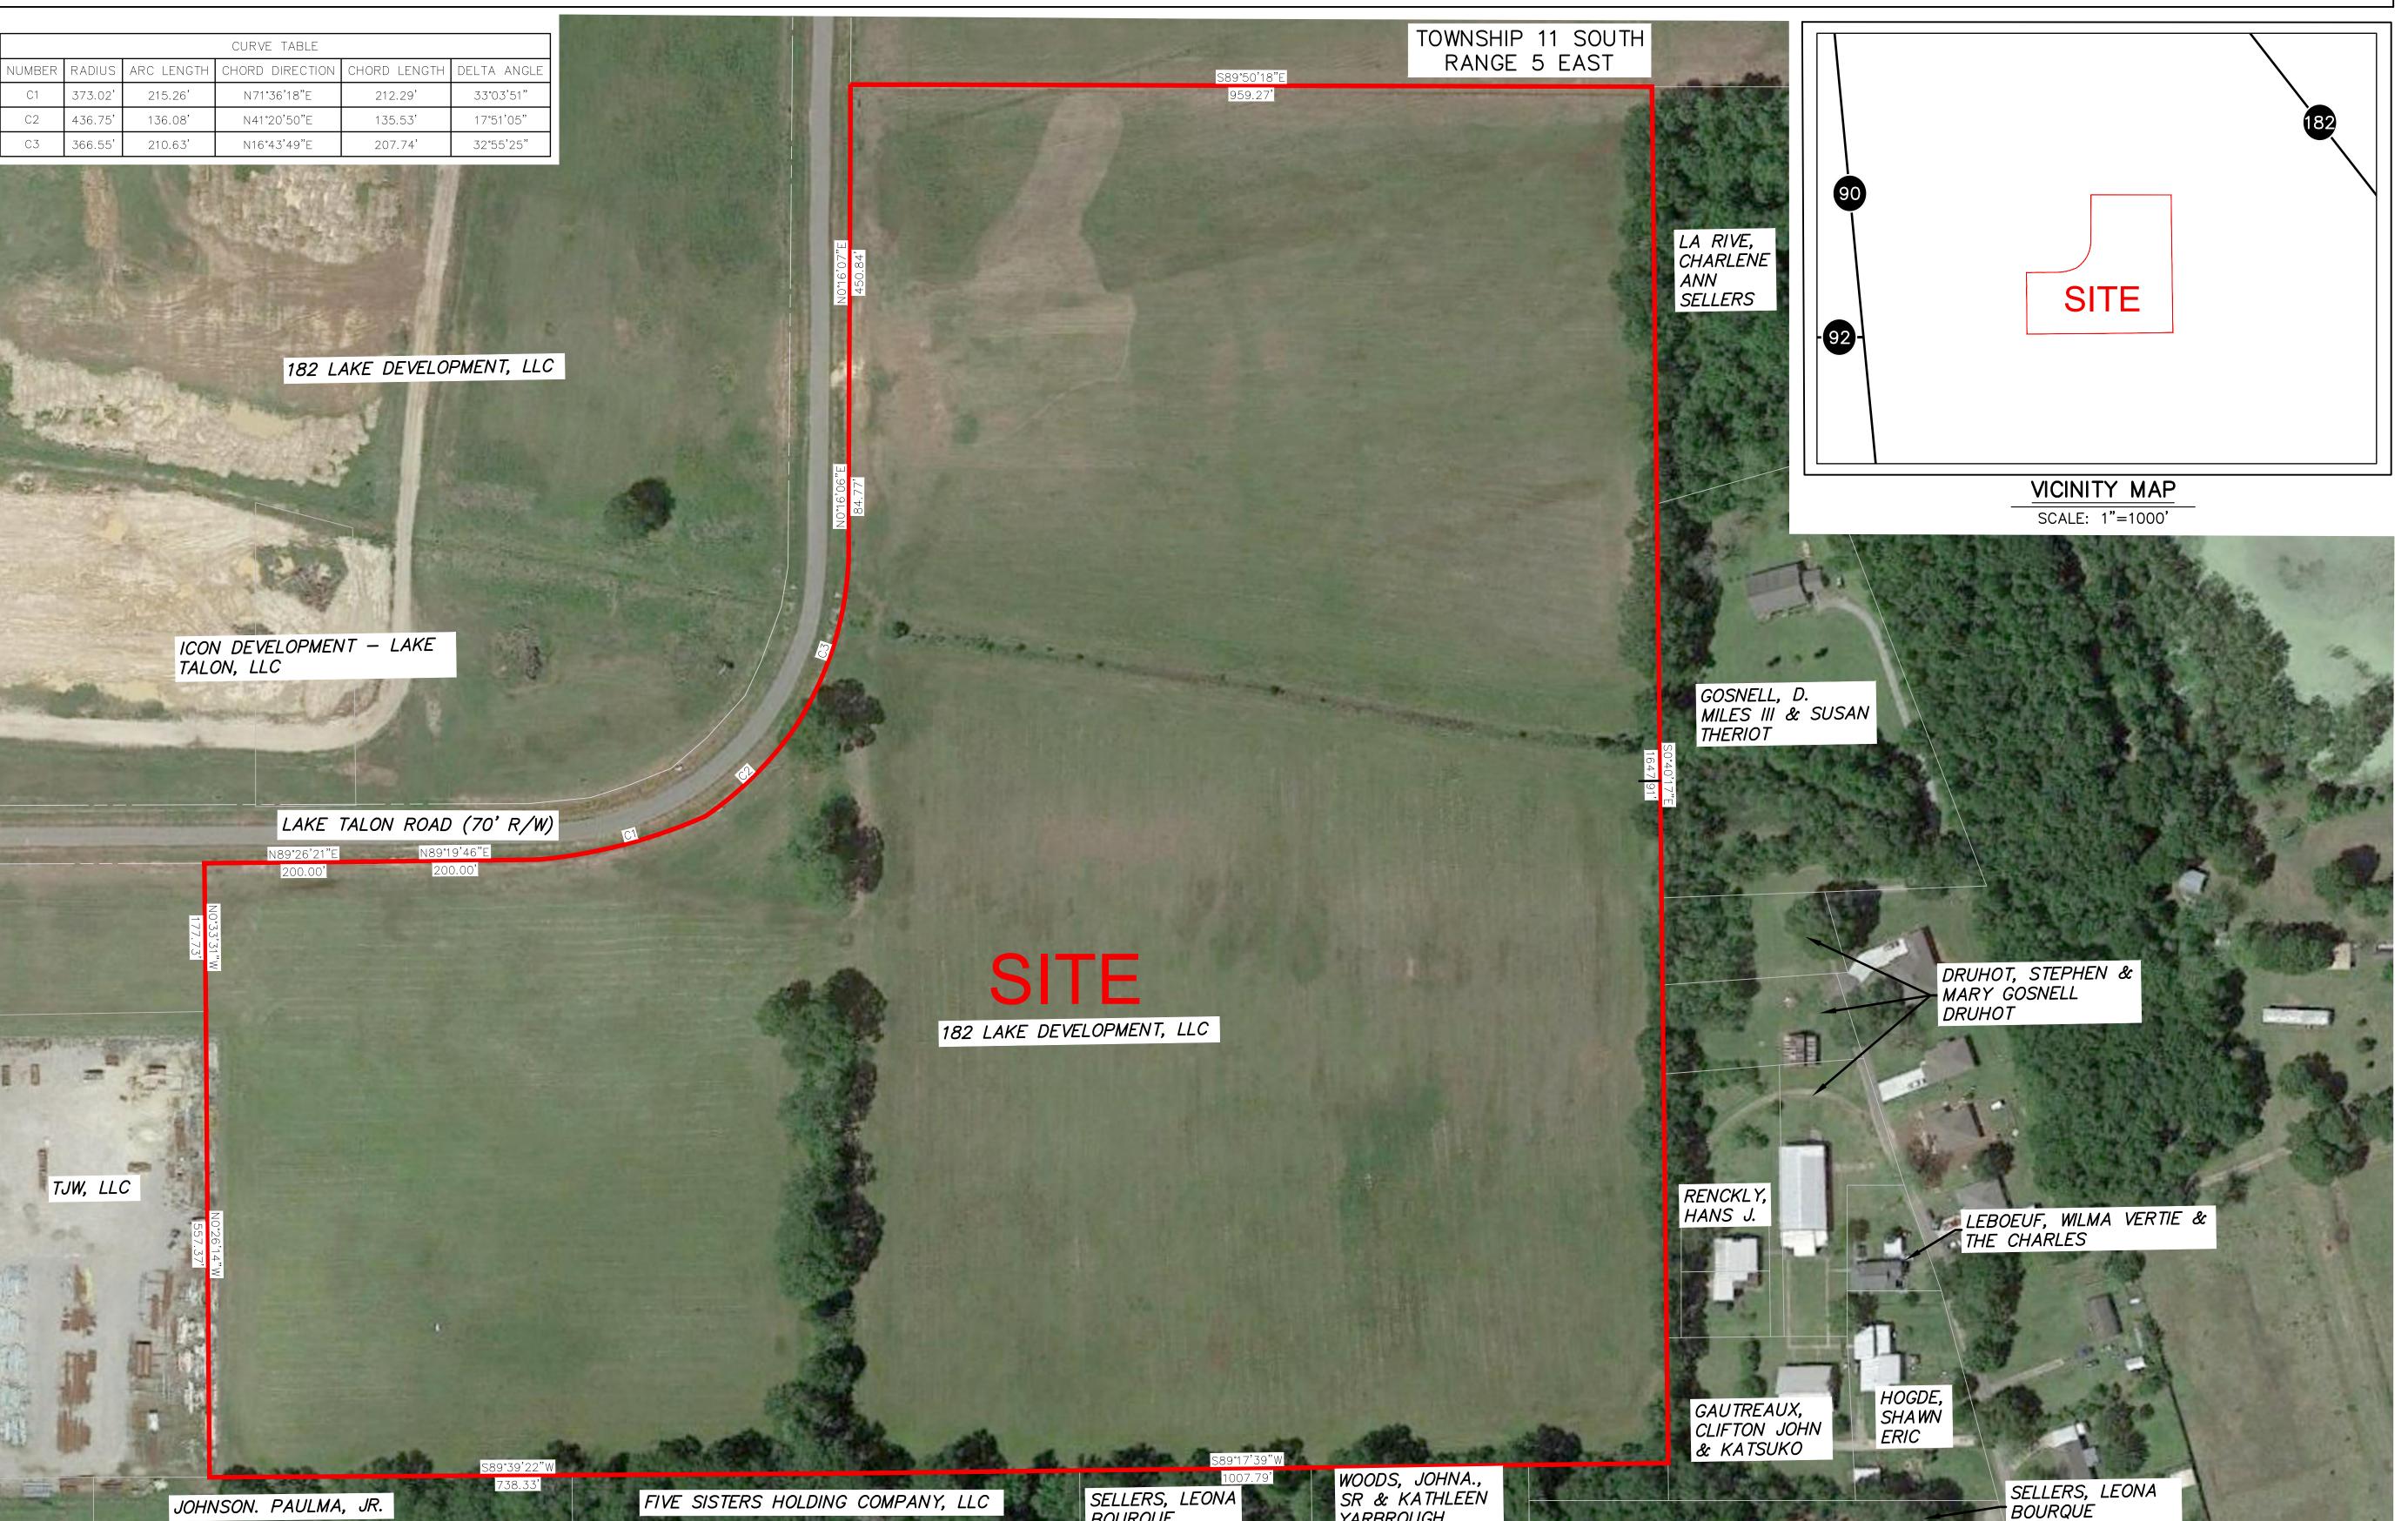

## Exhibit C. Spanish Trail Industrial Park **Property Boundary Aerial Exhibit**

## Spanish Trail Industrial Park Property Boundary Aerial Exhibit

Baton Rouge, Louisiana 70808 Telephone: 225 769-0546 www.csrsinc.com

Spanish Trail Industrial Park St. Martin Parish, LA

| _ |               |      |  |             |  |
|---|---------------|------|--|-------------|--|
|   | Revisions     |      |  |             |  |
| • | #             | Date |  | Description |  |
| - |               |      |  |             |  |
| _ |               |      |  |             |  |
| • |               |      |  |             |  |
| • |               |      |  |             |  |
|   | LEGEND        |      |  | Key Plar    |  |
|   | SITE BOUNDARY |      |  |             |  |

## Property **Boundary Aerial** Exhibit

 $(49.74 AC. \pm)$ 

| Date:           | February 2020 |
|-----------------|---------------|
| Project Number: | 214002        |
| Drawn By:       | KPH           |
| Checked By:     | EEB           |
|                 |               |

GENERAL NOTES:

- 1. No attempt has been made by CSRS, Inc. to verify title, actual legal ownership, deed restrictions, servitudes, easements, or other burdens on the property, other than that furnished by the client or his representative.
  2. Depicted exhibit based on Livingston Parish Clerk of Court Recordings researched from January 1, 1937 to October 6, 2019.
  3. This is not a property boundary survey and is not intended to meet the Louisiana standards of practice for property boundary surveys. Bearings and distances of tracts were obtained from document referenced above.
- 4. The coordinate system used is NAD83 Louisiana State Plane South (US feet). Coordinates were derived by overlaying the boundary on an aerial photograph and are within 100' of true location.