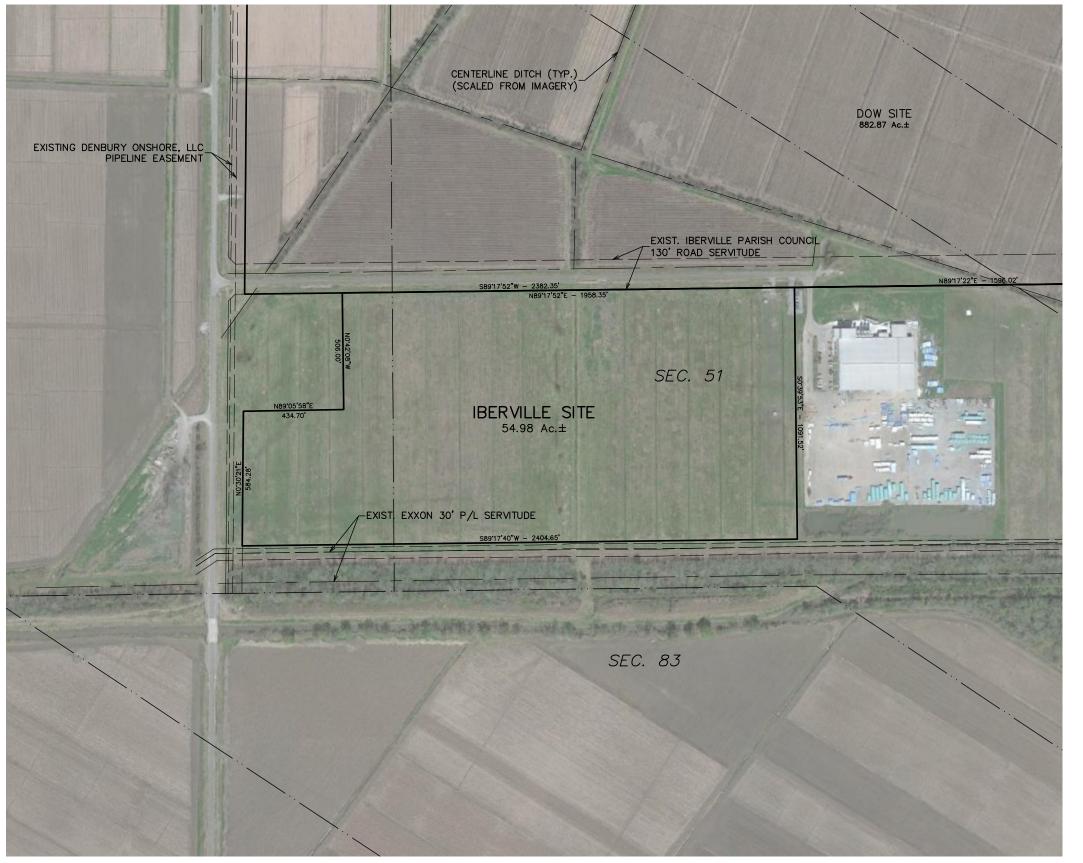

## Exhibit D. Iberville Industrial & Technology Park Property Boundary Aerial Survey

Telephone: 225 769-0546 Fax: 225 767-0060 www.csrsonline.com

## **Aerial Survey Iberville Industrial Site**

| Date:           |                 |
|-----------------|-----------------|
|                 | October 10, 201 |
| Project Number: | 212161.0        |
| Drawn By:       | JA              |
| Checked By:     | TM              |