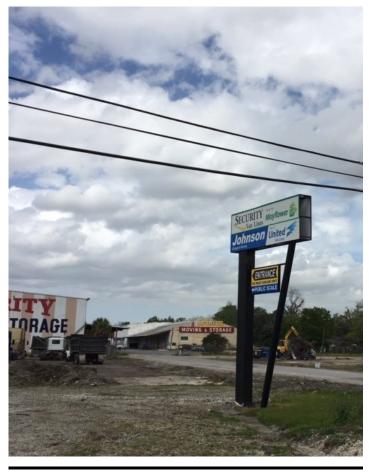

## **Overview/Comments**

Former Security Van Lines/Johnson Moving & Storage property located on Airline Drive (US 61) at the intersection of Alliance Street. Property is undergoing redevelopment with extensive upgrades. Approvals for a new drive thru restaurant are underway and pad sites are available for lease or build to suit opportunities. Call broker for details.