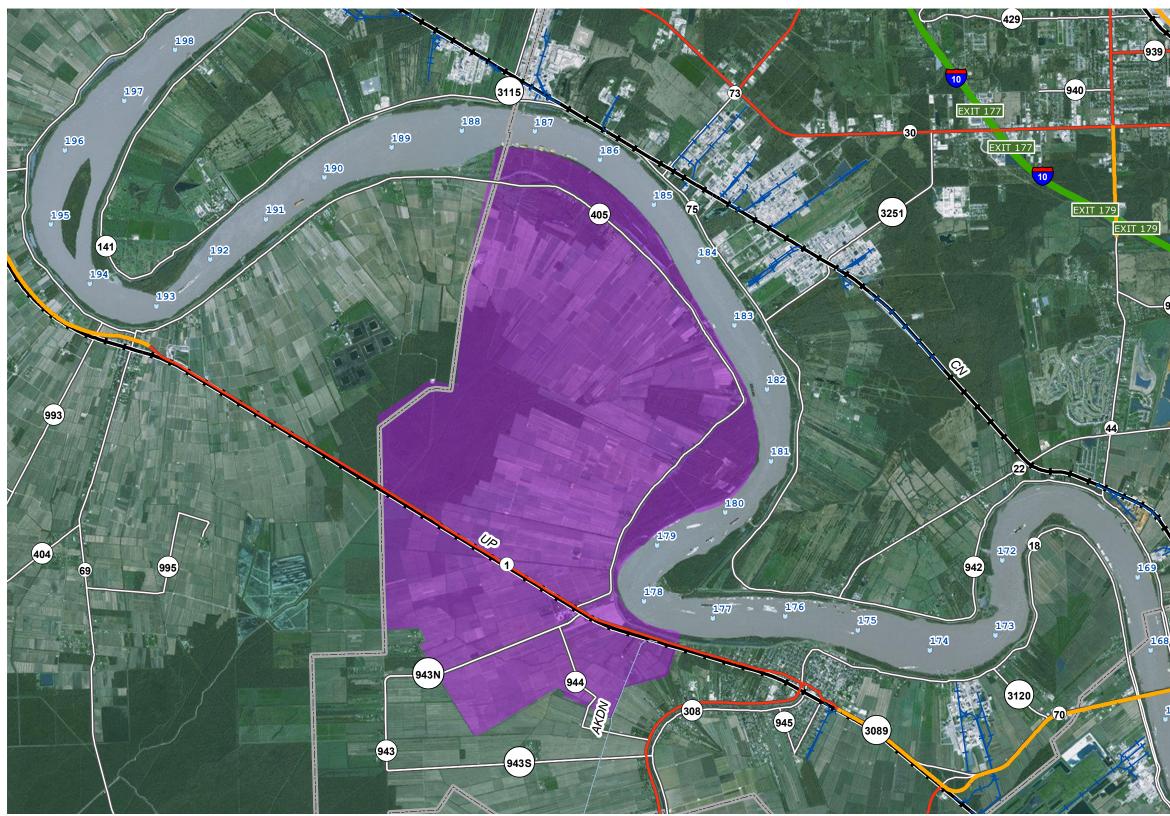

BUSINESS

LOUISIANA

DEVELOPMENT

Ascension West Industrial Park Transportation Infrastructure

446 North Blvd Bation Rouge, LA 70802

Phone: 1-800-542-2668 laed@entergy.com

GoEntergy.com/Louisiana

### LEGEND

|        | Interchange           | Prima | ry & Secondary Roads |
|--------|-----------------------|-------|----------------------|
| ee     | River Mile Marker     | lr    | nterstate            |
| Rail   |                       | ι     | J.S.                 |
| Rail S | Status                | s     | State                |
| +      | Abandoned             | C     | County               |
|        | Major Industrial Lead | F     | our-Lane Truck Route |
|        | Active Main Line      | — т   | wo-Lane Truck Route  |
|        | Active Non Main Line  | S     | Site Boundary        |
|        | Out of Service        | P     | Parish Boundary      |
|        |                       |       |                      |

#### SOURCE

Service Layer Credits: Source: Esri, DigitalGlobe, GeoEye, Earthstar Geographics, CNES/Airbus DS, USDA, USGS, AEX, Getmapping, Aerogrid, IGN, IGP, swisstopo, and the GIS User Community. Rail data from USDOT. Electrical Infrastructure from Entergy Services, Inc. Truck Routes from LADOTD. Site boundary approximated.

Ν

| Created b<br>Date: 5/16 |       |       |      | $\wedge$   |
|-------------------------|-------|-------|------|------------|
| 0                       | 5,000 | 10,00 | 00 1 | 5,000      |
|                         | 1,250 | 2,500 |      | Feet 5,000 |
|                         | 1,200 | 2,000 |      | Meters     |