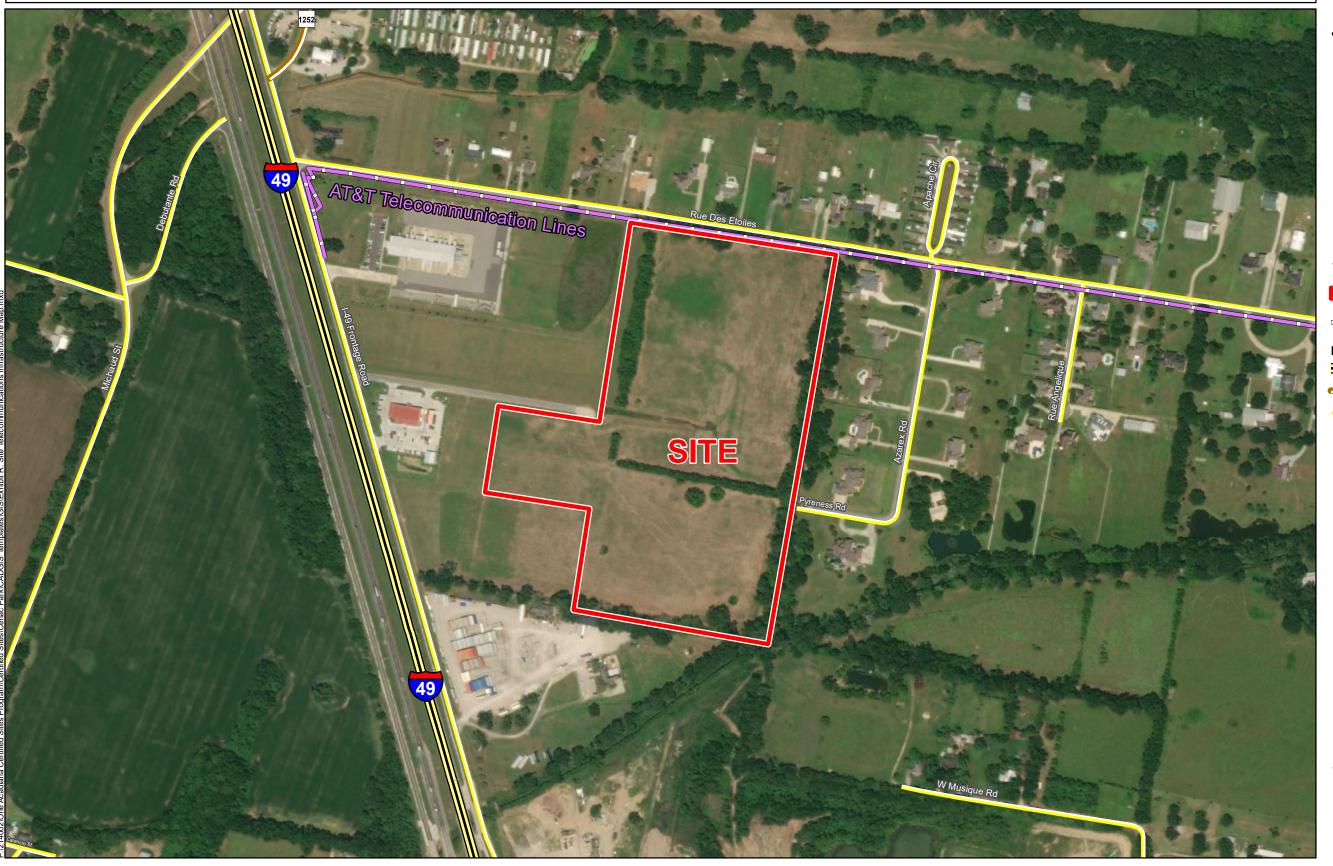

## ExhibitR. Cenac Park Telecommunications Infrastructure Map

## Cenac Park Telecommunications Infrastructure Map

**Cenac Park** Lafayette Parish, LA

Site Boundary (38.45 ± Ac.)

AT&T Telecommunication Lines

**Major Roads** 

Interstate

Rural State Highway

Local Roads

  2. Transportation data from 2013 TIGER datasets via U.S. Census Bureau at ftp://ftp2.census.gov/geo/tiger/TIGER2013.

  3. Utility information from visual inspection and/or the individual utility operators. Exact field location has not been determined by survey. The lines shown are an approximate representation only and may have been offset for depiction purposes.
- 4. 2015 aerial imagery from USDA-APFO National Agricultural Inventory Project (NAIP) and may not reflect current ground conditions.