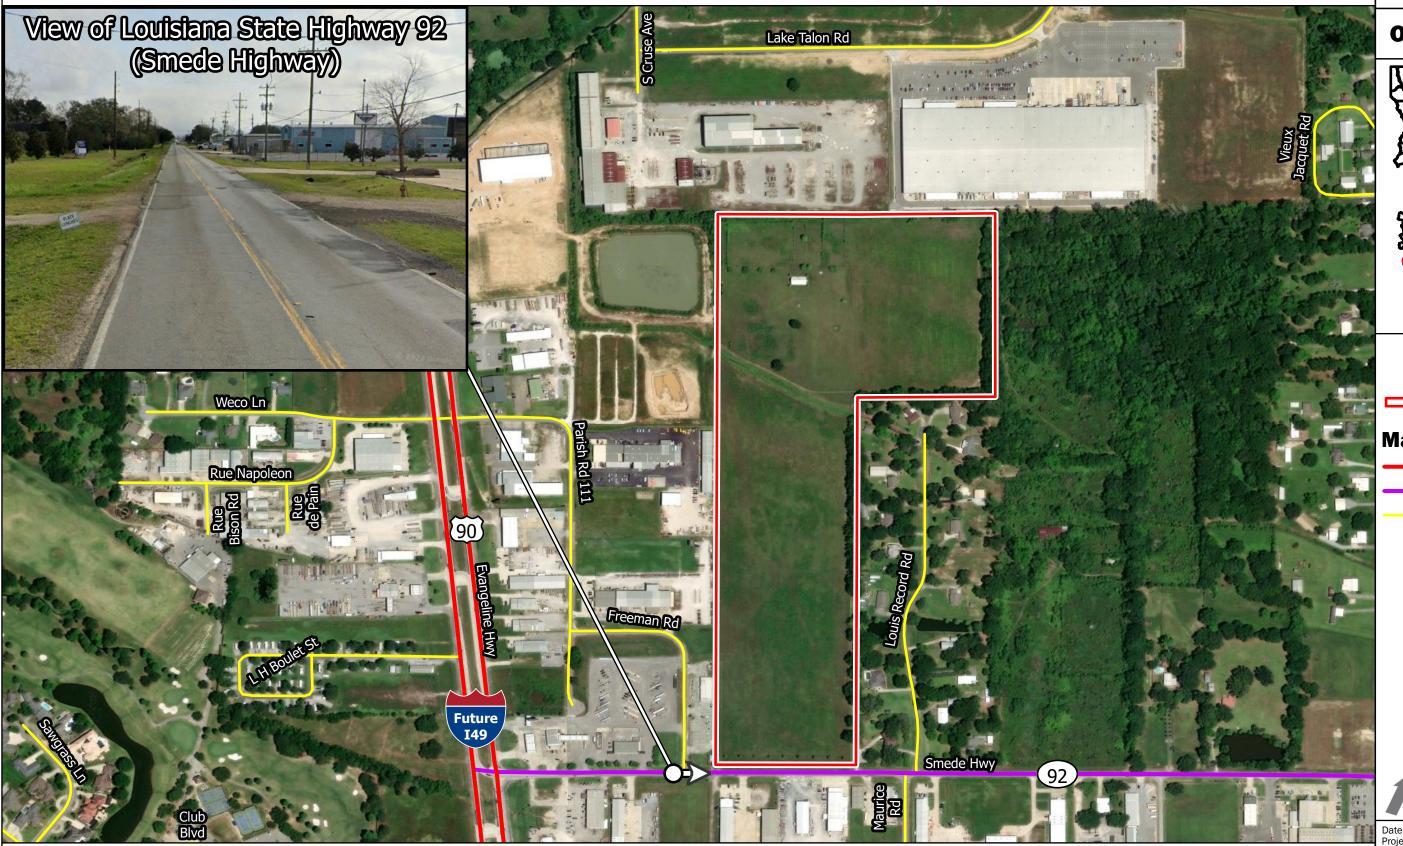

## Exhibit S. Mouton Site Roadway Transportation Infrastructure Map

## **Mouton Site Roadway Transportation Infrastructure Map**

Site Exhibit for Mouton Site St. Martin Parish, LA

## Legend

**Site Boundary** (±46.20 ac.)

## **Major Road**

**US Highway** 

**State Highway Local Road** 

**ONE**ACADIANA

825

413

Feet

1. The information presented herein is for planning purposes only. Further detailed due diligence MUST be completed prior to making decisions regarding the site.