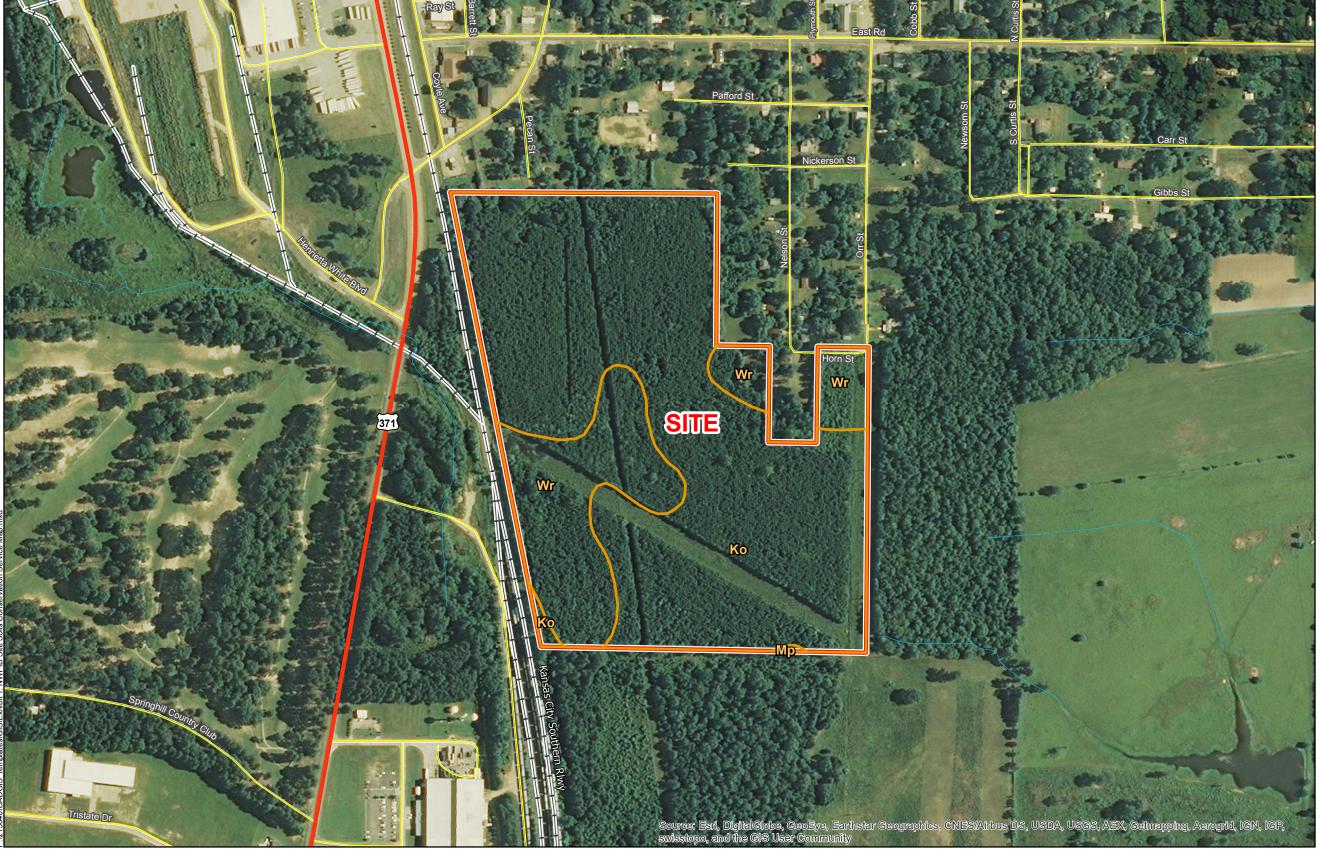

## Exhibit S. North Webster Parish Industrial District Site Soils Conservation Service Map

**NRCS Soils Map** NWPID Site Webster Parish, LA

## **NWPID**

- Site Boundary (61.33 Acres +/-)
- See Soil Report for Definitions

## **Existing Roadway**

- US Highway
- Local Roads
- --- Existing Railroad
- Waterbody
- Stream or River

NORTH WEBSTER PARISH

| Date:           | 10/6/2015 |
|-----------------|-----------|
| Project Number: | 215040    |
| Drawn By:       | AMB       |
| Checked By:     | JAY       |

- General Notes:

  1. No attempt has been made by CSRS, Inc. to verify site boundary, title, actual legal ownership, deed restrictions, servitudes, easements, or other burdens on the property, other than that furnished by the client or his representative.

  2. Transportation data from 2013 TIGER datasets via U.S. Census Bureau at ftp://ftp2.census.gov/geo/tiger/TIGER2013.
- 3. Soils data from USDA SSURGO website: http://websoilsurvey.sc.egov.usda.gov/App/WebSoilSurvey.apsx
- 4. Aerial imagery from 2015 Esri World Imagery and may not reflect current ground conditions.