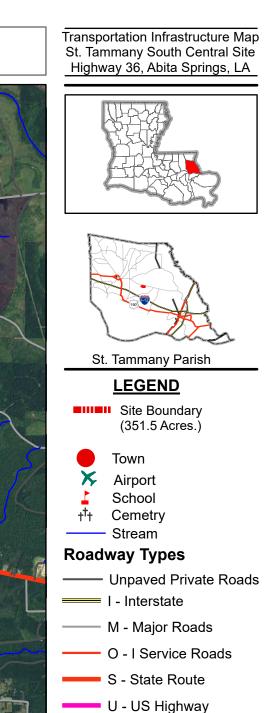

## **Exhibit N - St. Tammany South Central Site Roadway Transportation Infrastructure Map**

| Date:                   | 5/6/2016 |
|-------------------------|----------|
| Project Number:         | 15-120   |
| Drawn By:               | YS       |
| Checked By:             | TE       |
|                         |          |
| $\circ$ $\circ$ $\circ$ | $\cap$   |

2. Transportation data from 2014 TIGER datasets via U.S. Census Bureau

3. 2015 aerial imagery from USDA-APFO National Agricultural Inventory Project (NAIP).

Abita Spring

Abita Springs Crutry

0 0.5 1 Miles