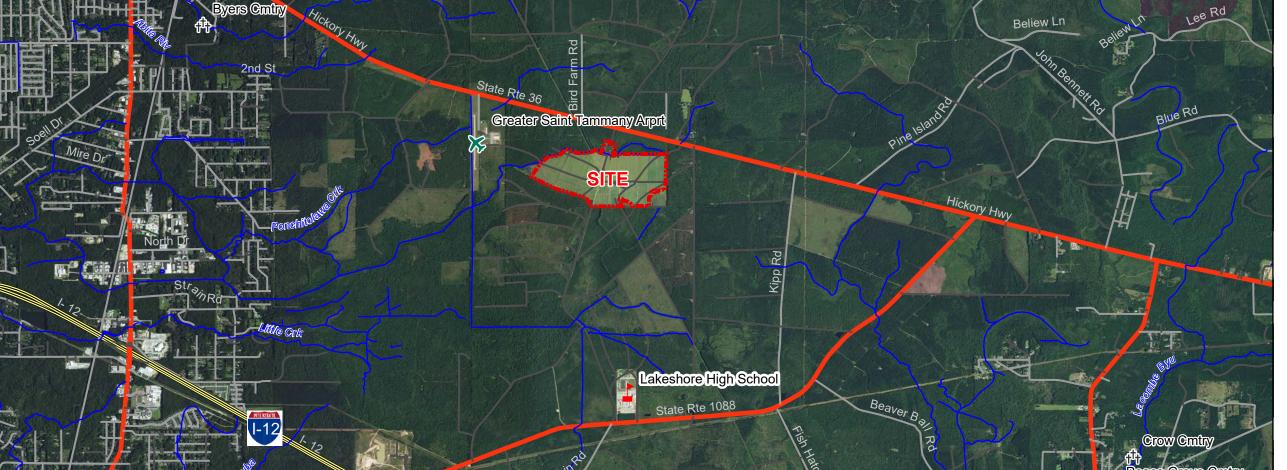

## **Exhibit N - St. Tammany South Central Site Roadway Transportation Infrastructure Map**

| Date:                   | 5/6/2016 |
|-------------------------|----------|
| Project Number:         | 15-120   |
| Drawn By:               | YS       |
| Checked By:             | TE       |
|                         |          |
| $\circ$ $\circ$ $\circ$ | $\cap$   |

2. Transportation data from 2014 TIGER datasets via U.S. Census Bureau

3. 2015 aerial imagery from USDA-APFO National Agricultural Inventory Project (NAIP).

Abita Spring

Abita Springs Crutry

0 0.5 1 Miles

Peg Keller Rd

Dummy Line Rd

C C 19 Rd

Pivotal Engineering, LLC 1515 Poydras Street, Suite 1875 New Orleans, LA 70112