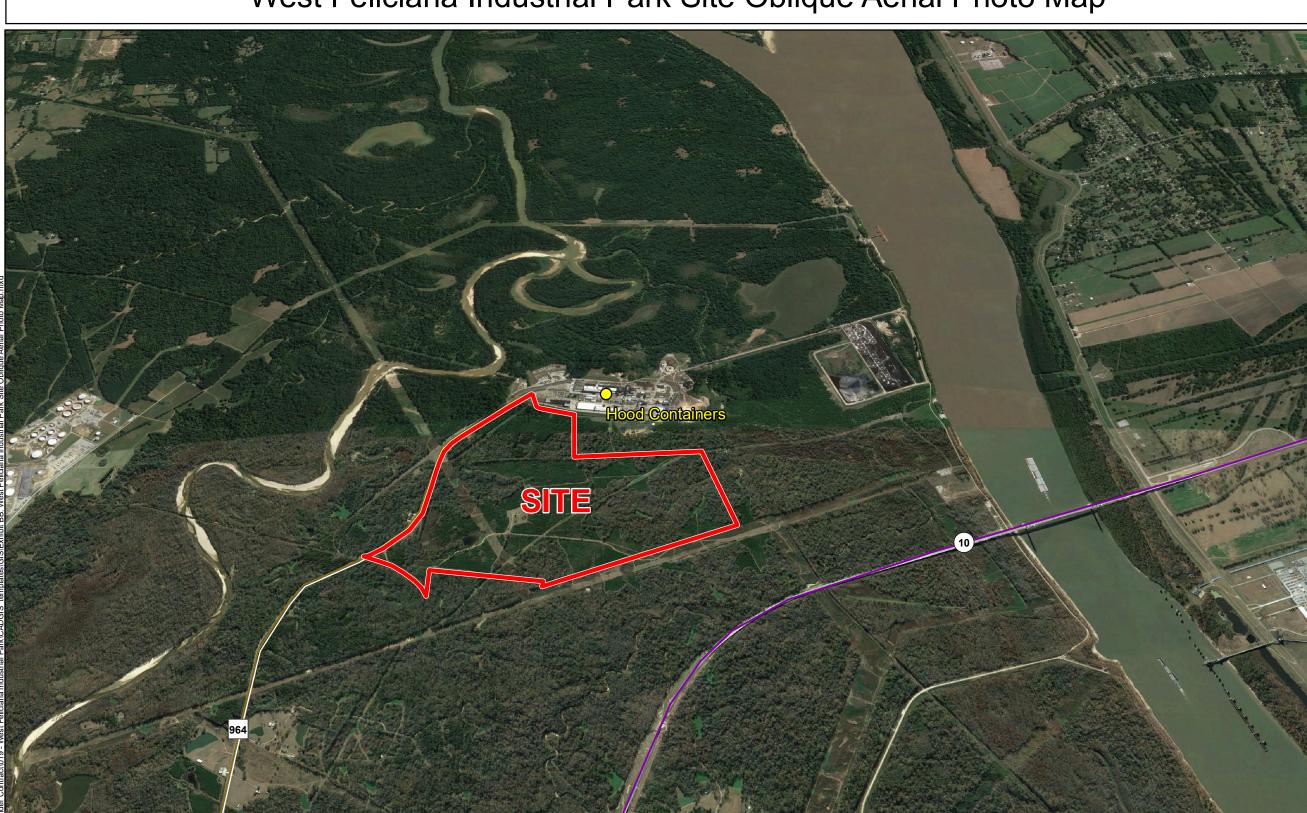

## Exhibit BB. West Feliciana Industrial Park Site Oblique Aerial Photo Map

## West Feliciana Industrial Park Site Oblique Aerial Photo Map

- General Notes:

  1. No attempt has been made by CSRS, Inc. to verify site boundary, title, actual legal ownership, deed restrictions, servitudes, easements, or other burdens on the property, other than that furnished by the client or his representative.

  2. Transportation data from 2013 TIGER datasets via U.S. Census Bureau at ftp://ftp2.census.gov/geo/tiger/TIGER2013.

  3. 2016 aerial imagery from Google Earth and may not reflect current ground conditions.

West Feliciana Industrial Park Site West Feliciana Parish, LA

## **BRAC**

Site Boundary (547.31 Ac.)

Project Number 212161 Checked By: