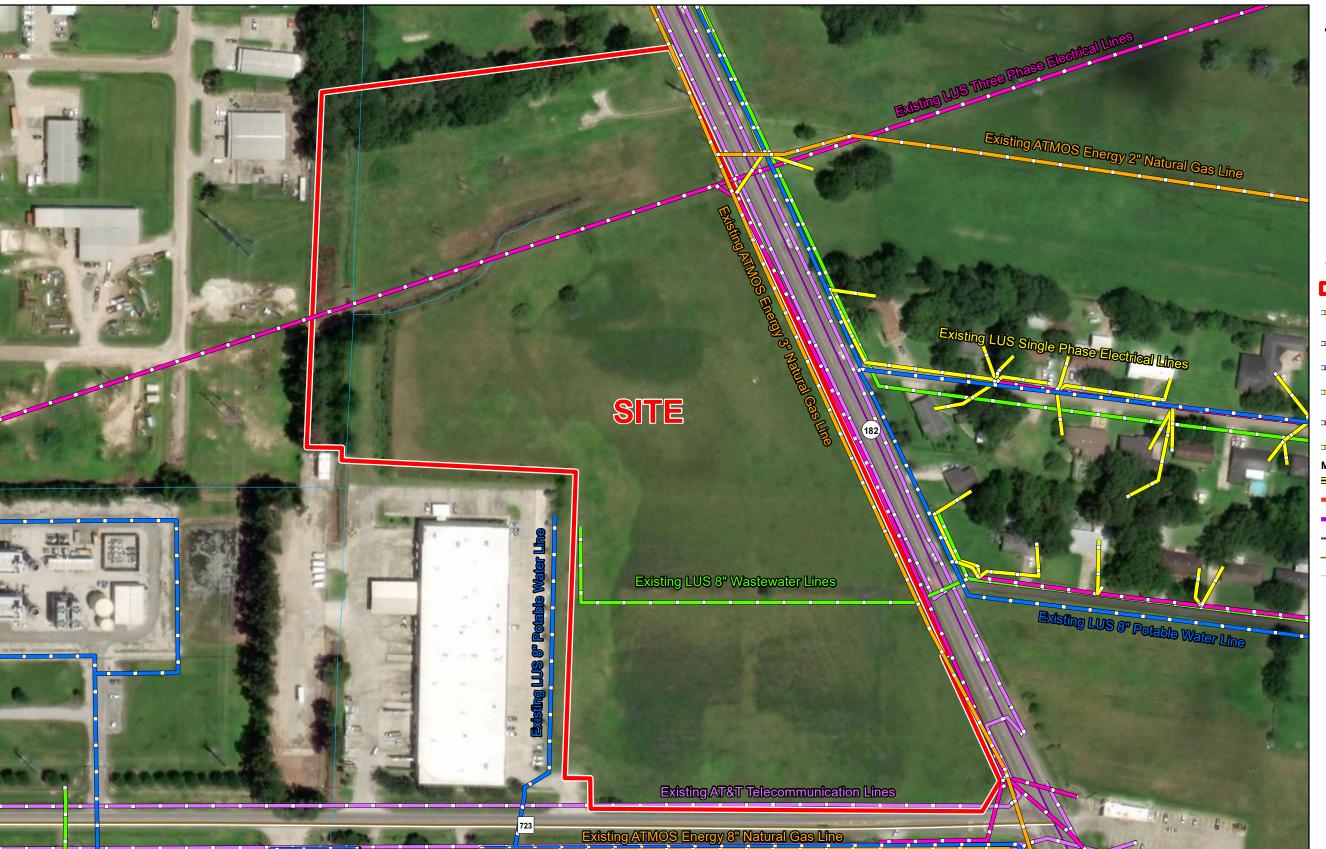

# Exhibit BB. Hero's Point Site All Utilities Infrastructure Site Map

# Hero's Point Site All Utilities Infrastructure Site Map

## General Notes:

- 1. No attempt has been made by CSRS, Inc. to verify site boundary, title, actual legal ownership, deed restrictions, servitudes, easements, or other burdens on the property, other than that furnished by the client or his representative.
- 2. Transportation data from 2013 TIGER datasets via U.S. Census Bureau at ftp://ftp2.census.gov/geo/tiger/TIGER2013.

  3. Utility information from visual inspection and/or the individual utility operators. Exact field location has not been determined by survey. The lines shown are an approximate representation only and may have been offset for depiction purposes.

  4. 2015 aerial imagery from USDA-APFO National Agricultural Inventory Project (NAIP) and may not reflect current ground conditions.

**Hero's Point Site** Lafayette Parish, LA

#### LEGEND

Site Boundary

**Existing ATMOS Energy Natural Gas** 

Existing AT&T Telecommunication

Existing LUS 8" Potable Water Lines Existing LUS Single Phase Electrical

Existing LUS Three Phase Electrical

Existing LUS 8" Wastewater Lines

## Major Roads

Interstate

US Highway

4-Lane State Highway

Urban State Highway

Rural State Highway

Stream

| Date:           | 10/26/2018 |
|-----------------|------------|
| Project Number: | 214002     |
| Drawn By:       | DWC        |
| Checked By:     | EEB        |