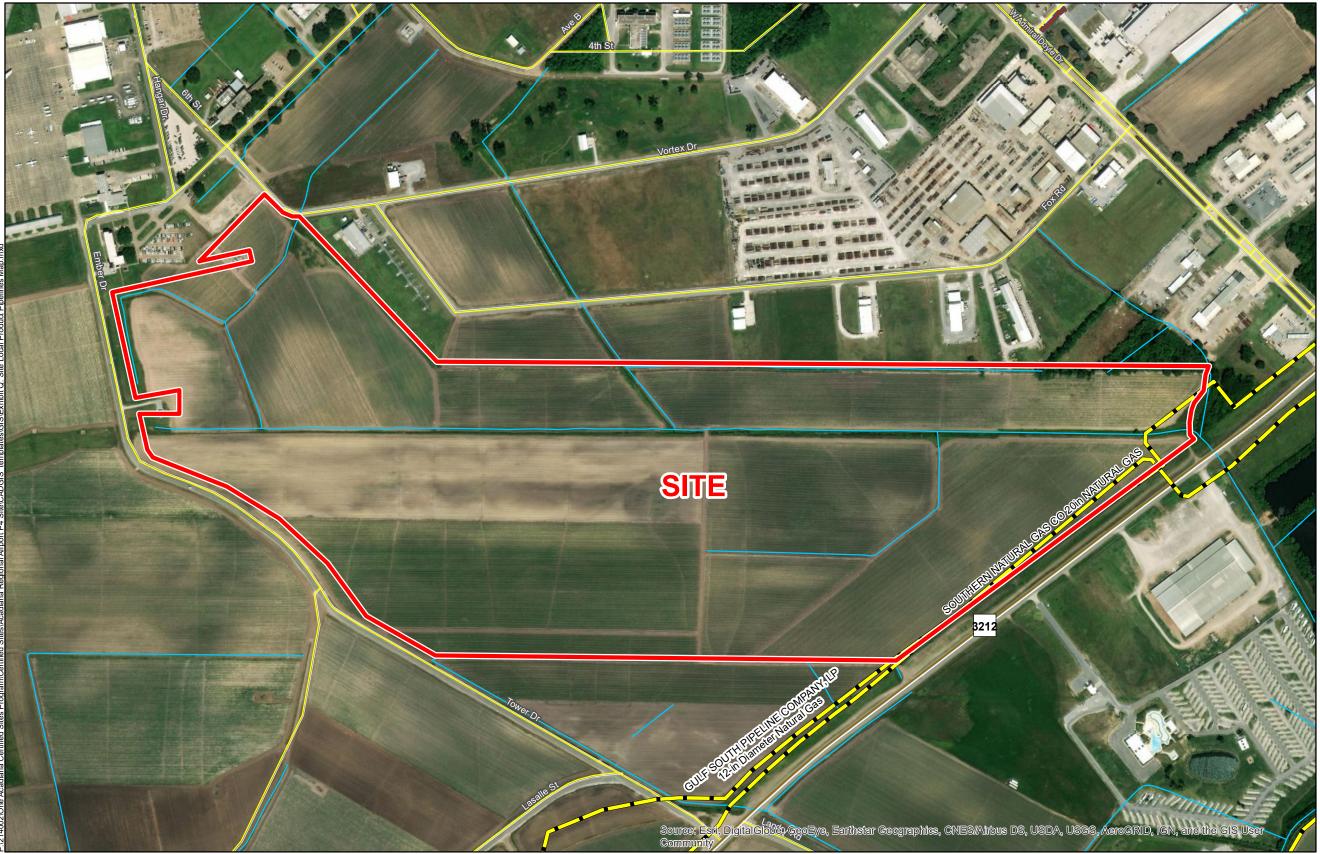

## Exhibit Q. Acadiana Regional Airport P4 Site Local Product Pipelines Map

## Acadiana Regional Airport P4 Site Local Product Pipelines Map

General Notes:

- 1. No attempt has been made by CSRS, Inc. to verify site boundary, title, actual legal ownership, deed restrictions, servitudes, easements, or other burdens on the property, other than that furnished by the client or his representative.
- 2. Transportation data from 2013 TIGER datasets via U.S. Census Bureau at ftp://ftp2.census.gov/geo/tiger/TIGER2013.
- 3. Pipeline information from IHS, Inc. and is current as of 09/2015. Product types in individual lines can vary and products represented here are current as of the publication of this exhibit, but may change depending on the demands and requirements of each system. Exact field location has not been determined by survey. The lines shown are an approximate representation only and may have been offset for depiction purposes.

4. 2015 aerial imagery from USDA-APFO National Agricultural Inventory Project (NAIP) and may not reflect current ground conditions.

Acadiana Regional Airport P4 Site Iberia Parish, LA

## One Acadiana

LEGEND

Site Boundary

**National Pipeline Mapping System** 

NATURAL GAS

## **Existing Roadway**

- Rural State Highway
- Local Roads
- Stream

**ONE**ACADIANA